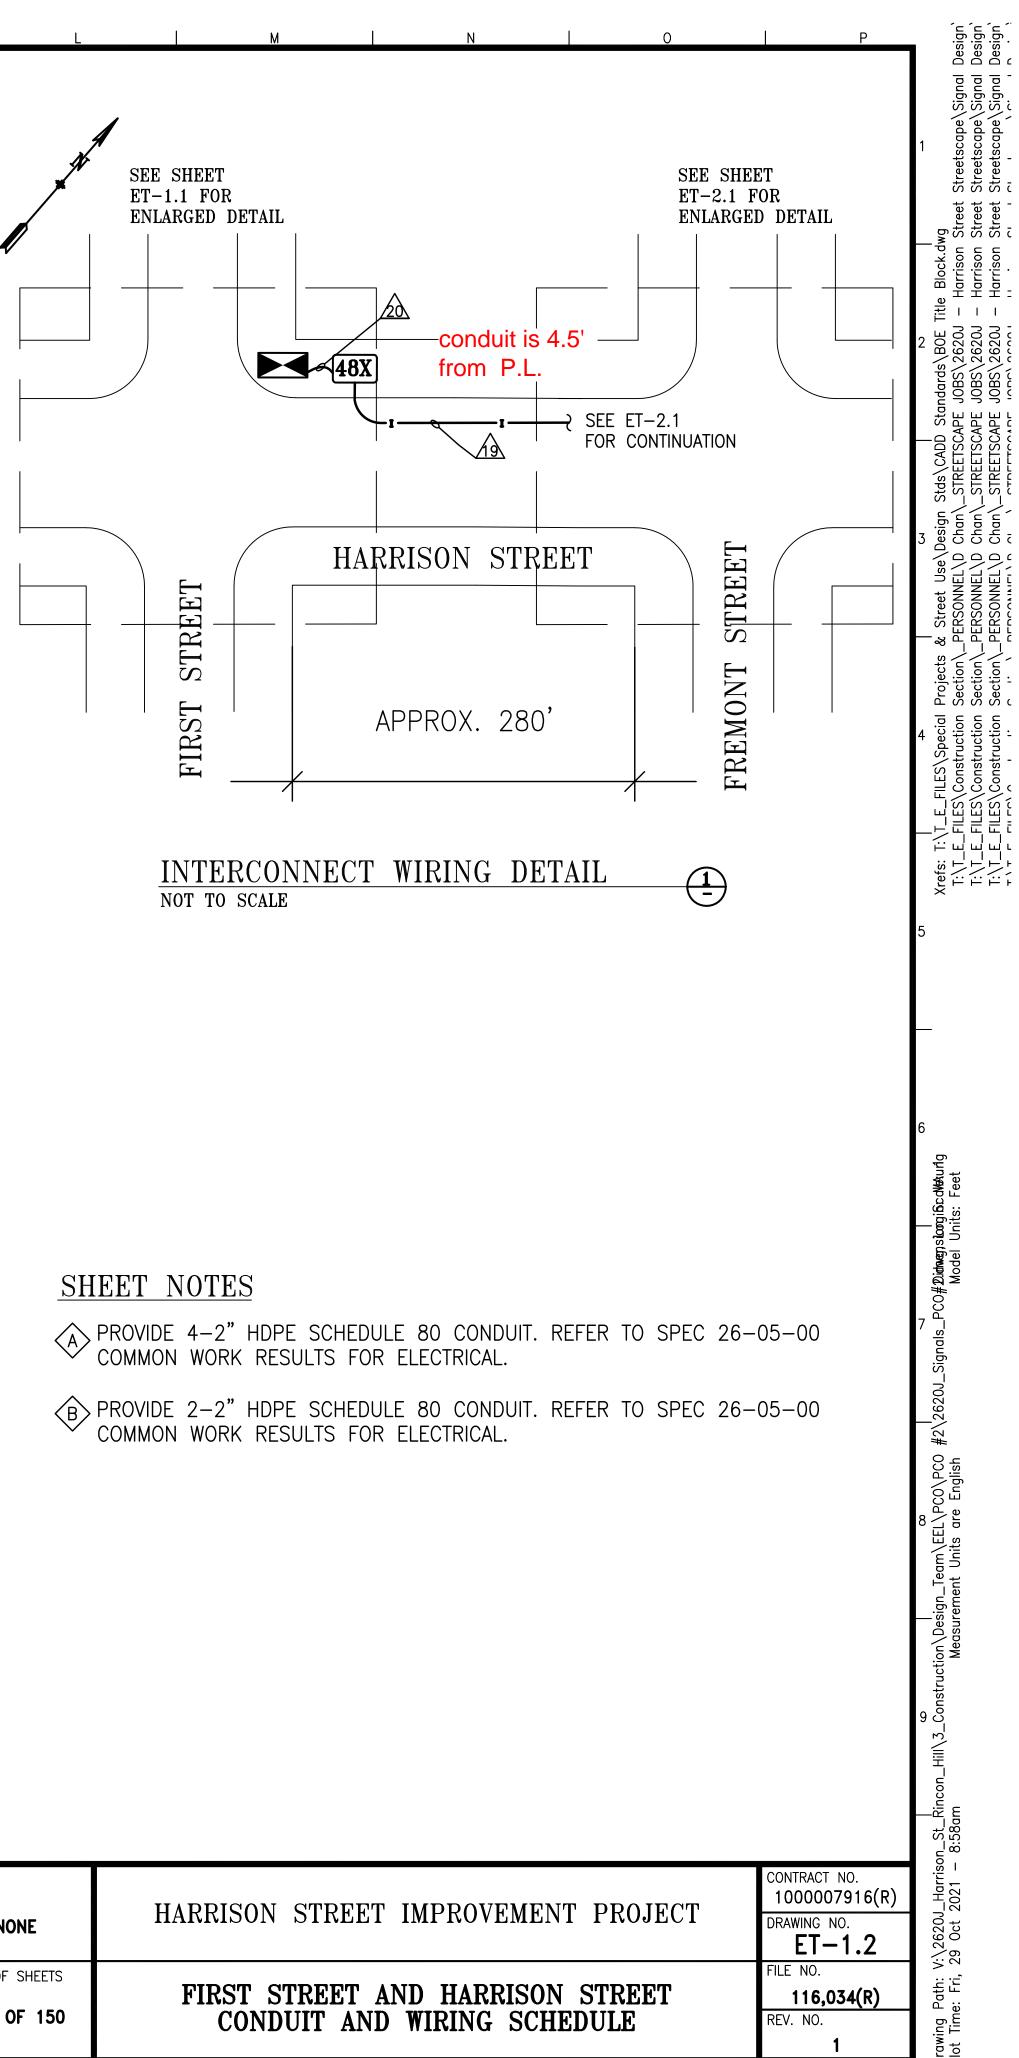

HARRISON STREET IMPROVEMENT PROJECT

FIRST STREET AND HARRISON STREET TRAFFIC SIGNAL PLAN

str str vg Street Street Street andards\BOE 1 JOBS\2620J JOBS\2620J JOBS\2620J JOBS\2620J Stds/CADD Stai \_STREETSCAPE \_STREETSCAPE \_STREETSCAPE Chan Chan Chan Chan & Street Use/De \_\_PERSONNEL\D ( \_\_PERSONNEL\D ( \_\_PERSONNEL\D ( Projects Section' Section' Section' \T\_E\_FILES \_FILES\Cons \_FILES\Cons

(refs: T:\ T:\T\_E\_I T:\T\_E\_I T:\T\_E\_I T:\T\_E\_I

Design Design Design

ape\Signal ape\Signal ape\Signal

CONTRACT NO.

DRAWING NO.

FILE NO.

REV. NO.

1000007916(R)

ET-1.1

<u>116,033(R)</u>

| ОИЛИ                | IIT RUN NUMBER                     |          | 2   | À               | $\bigwedge$    | $\left  \right\rangle$ | $\land$        | $  \land  $ | 8   | $\land$         | $\bigwedge$      |                  |                  | $\left  \right\rangle$ |                  |                  |                 |
|---------------------|------------------------------------|----------|-----|-----------------|----------------|------------------------|----------------|-------------|-----|-----------------|------------------|------------------|------------------|------------------------|------------------|------------------|-----------------|
| CONDUIT SIZE (INCH) |                                    |          |     | <u>/</u> 3<br>2 | <u>/4</u><br>2 | <u>/5\</u><br>2        | <u>⁄6</u><br>2 | 2           | 2   | <u>/9\</u><br>2 | <u>/10\</u><br>3 | <u>/11\</u><br>2 | <u>/12X</u><br>2 | <u>/13\</u><br>3       | <u>/14\</u><br>2 | <u>/15\</u><br>2 | <u>/16</u><br>2 |
|                     |                                    | 2<br>(E) | 1   | 2<br>(E)        | <br>(E)        | 2<br>(E)               | 2<br>(E)       | 2<br>(E)    | SP  |                 | 5                | Z<br>SP          | (                | , ,                    | SP               | SP               |                 |
| DTES                |                                    |          |     |                 |                | ~ /                    |                |             |     |                 |                  |                  | $\rightarrow$    |                        |                  |                  |                 |
|                     | VEHICLE SIGNAL 43                  | (E)      |     | (E)             |                |                        |                | (E)         |     |                 | (E)              |                  |                  |                        |                  |                  |                 |
|                     | PED SIGNAL 29                      | (E)      |     | (E)             |                |                        |                | (E)         |     |                 | (E)              |                  | (                |                        |                  |                  |                 |
|                     | APS PPB XING FIRST ST ON POLE 5    |          | 2   | 2               |                |                        |                | 2           |     |                 | 2                |                  |                  |                        |                  |                  |                 |
|                     | VEHICLE SIGNAL 42                  |          |     |                 | (E)            | (E)                    |                | (E)         |     |                 | (E)              |                  |                  |                        |                  |                  |                 |
|                     | PED SIGNAL 28                      |          |     |                 | (E)            | (E)                    |                | (E)         |     |                 | (E)              |                  | (                |                        |                  |                  | $\square$       |
|                     | APS PPB XING FIRST ST ON POLE 4    |          |     |                 | 2              | 2                      |                | 2           |     |                 | 2                |                  | $\rightarrow$    |                        |                  |                  | F               |
|                     | VEHICLE SIGNAL 21                  |          |     |                 |                |                        | (E)            | (E)         |     |                 | (E)              |                  |                  |                        |                  |                  |                 |
|                     | VEHICLE SIGNAL 24                  |          |     |                 |                |                        | (E)            | (E)         |     |                 | (E)              |                  | (                |                        |                  |                  | F               |
|                     | PED SIGNAL 89                      |          |     |                 |                |                        | (E)            | (E)         |     |                 | (E)              |                  | $\rightarrow$    |                        |                  |                  | ┢               |
|                     | APS PPB XING HARRISON ST ON POLE 3 |          |     |                 |                |                        | 2              | 2           |     |                 | 2                |                  | -(               |                        |                  |                  |                 |
|                     | VEHICLE SIGNAL 22                  |          |     |                 |                |                        | _              |             |     | 3               | 3                |                  |                  |                        |                  | <u> </u>         | ┢               |
|                     | VEHICLE SIGNAL 65                  |          |     |                 |                |                        |                |             |     | 3               | 3                |                  | $\rightarrow$    |                        |                  |                  | ┢               |
|                     | PED SIGNAL 69                      |          |     |                 |                |                        |                |             |     | 2               | 2                |                  | -(               |                        |                  |                  | ┢               |
|                     | APS PPB XING HARRISON ST ON POLE 2 |          |     |                 |                |                        |                |             |     | 2               | 2                |                  |                  | -                      | <u> </u>         |                  | ┢               |
|                     | VEHICLE SIGNAL 46                  |          |     |                 |                |                        |                |             |     |                 | 3                |                  | 3                |                        | <u> </u>         |                  | ┢               |
|                     | VEHICLE SIGNAL 81                  |          |     |                 |                |                        |                |             |     |                 | 3                |                  | 3                |                        | <b> </b>         |                  | ┢               |
|                     | PED SIGNAL 88                      |          |     |                 |                |                        |                |             |     |                 | 2                |                  | 2                | -                      | <u> </u>         |                  | ┢               |
|                     | APS PPB XING FIRST ST ON POLE 1    |          |     |                 |                |                        |                |             |     |                 | 2                |                  | $\frac{2}{2}$    |                        |                  |                  | ╞               |
|                     | VEHICLE SIGNAL 45                  |          |     |                 |                |                        |                |             |     |                 |                  |                  | _(               | (E)                    |                  | <u> </u>         | ┢               |
|                     | VEHICLE SIGNAL 82                  |          |     |                 |                |                        |                |             |     |                 |                  |                  |                  | (E)                    |                  | <u> </u>         | ┢               |
|                     | PED SIGNAL 49                      |          |     |                 |                |                        |                |             |     |                 |                  |                  | $\rightarrow$    | (E)                    |                  |                  | ┢               |
|                     | APS PPB XING FIRST ST ON POLE 10   |          |     |                 |                |                        |                |             |     |                 |                  |                  | -(               | 2                      |                  |                  | ┢               |
|                     | VEHICLE SIGNAL 14                  |          |     |                 |                |                        |                |             |     |                 |                  |                  |                  | (E)                    |                  | <u> </u>         | ┢               |
|                     | VEHICLE SIGNAL 61                  |          |     |                 |                |                        |                |             |     |                 |                  |                  | $\rightarrow$    | (E)                    |                  |                  | ┢               |
|                     | VEHICLE SIGNAL 64                  |          |     |                 |                |                        |                |             |     |                 |                  |                  |                  | (E)                    |                  |                  | ┢               |
|                     | APS PPB XING HARRISON ST ON POLE 8 |          |     |                 |                |                        |                |             |     |                 |                  |                  |                  | (E)                    |                  |                  | ┢               |
|                     | VEHICLE SIGNAL 12                  |          |     |                 |                |                        |                |             |     |                 |                  |                  | $\rightarrow$    | (E)                    |                  |                  | ┢               |
|                     | VEHICLE SIGNAL 41                  |          |     |                 |                |                        |                |             |     |                 |                  |                  |                  | (E)                    |                  |                  | ┢               |
|                     | PED SIGNAL 48                      |          |     |                 |                |                        |                |             |     |                 |                  |                  | -(               | (E)                    |                  |                  | ┢               |
|                     | APS PPB XING HARRISON ST ON POLE 7 |          |     |                 |                |                        |                |             |     |                 |                  |                  | $\rightarrow$    | 2                      |                  |                  | ┢               |
|                     |                                    |          |     |                 |                |                        |                |             |     |                 |                  |                  |                  | _                      |                  |                  | ┢               |
|                     |                                    |          |     |                 |                |                        |                |             |     |                 |                  |                  | (                |                        |                  |                  | F               |
|                     |                                    |          |     |                 |                |                        |                |             |     |                 |                  |                  | $\rightarrow$    |                        |                  |                  | $\square$       |
|                     |                                    |          |     |                 |                |                        |                |             |     |                 |                  |                  | Ţ                |                        |                  |                  |                 |
|                     |                                    |          |     |                 |                |                        |                |             |     |                 |                  |                  |                  |                        |                  |                  |                 |
|                     | #14 NEUTRAL                        |          |     |                 |                |                        |                |             |     | 2               |                  |                  | 2                |                        |                  |                  |                 |
|                     | #14 SPARE                          |          |     |                 |                |                        |                |             |     |                 | 3                |                  | \<br>\           |                        |                  |                  |                 |
|                     | TOTAL #14 WIRES                    |          | 2   | 2               | 2              | 2                      | 2              | 6           |     | 12              | 29               |                  | 12               | 2                      |                  |                  |                 |
|                     | #10 WIRES NEUTRAL                  |          |     |                 |                |                        |                |             |     |                 | 1                |                  |                  |                        |                  |                  |                 |
|                     | #10 WIRES STREET LIGHT             |          |     |                 |                |                        | (E)            |             |     |                 |                  |                  | 7                |                        |                  |                  |                 |
|                     | #8 WIRES STREET LIGHT              |          |     |                 |                |                        |                |             |     |                 |                  |                  | (                |                        |                  |                  | Γ               |
|                     | #8 WIRES (120V SL SERVICE)         |          |     |                 |                |                        |                |             |     |                 |                  |                  |                  |                        |                  |                  | $\square$       |
|                     | #8 WIRES (120V TS SERVICE)         |          |     |                 |                |                        |                |             |     |                 |                  |                  | 5                |                        |                  |                  | 2               |
|                     | #8 WIRES (120V/240V SERVICE)       |          |     |                 |                |                        |                |             |     |                 |                  |                  | (                |                        |                  |                  |                 |
|                     | #6 BSCW (SEE SHEET NOTE 1)         |          |     |                 |                |                        |                |             |     |                 |                  |                  |                  |                        |                  |                  | $\square$       |
|                     | INTERCONNECT 12C CABLE             |          |     |                 |                |                        |                |             |     |                 |                  |                  |                  |                        |                  |                  | F               |
|                     |                                    |          | RFI | FERENC          | F INFC         | RMATIC                 | )N             |             |     |                 |                  |                  | T                |                        |                  |                  |                 |
|                     |                                    |          |     | FILE N          |                |                        |                |             | AND | COU             | $\sim$           | 07               |                  | a A                    |                  |                  |                 |