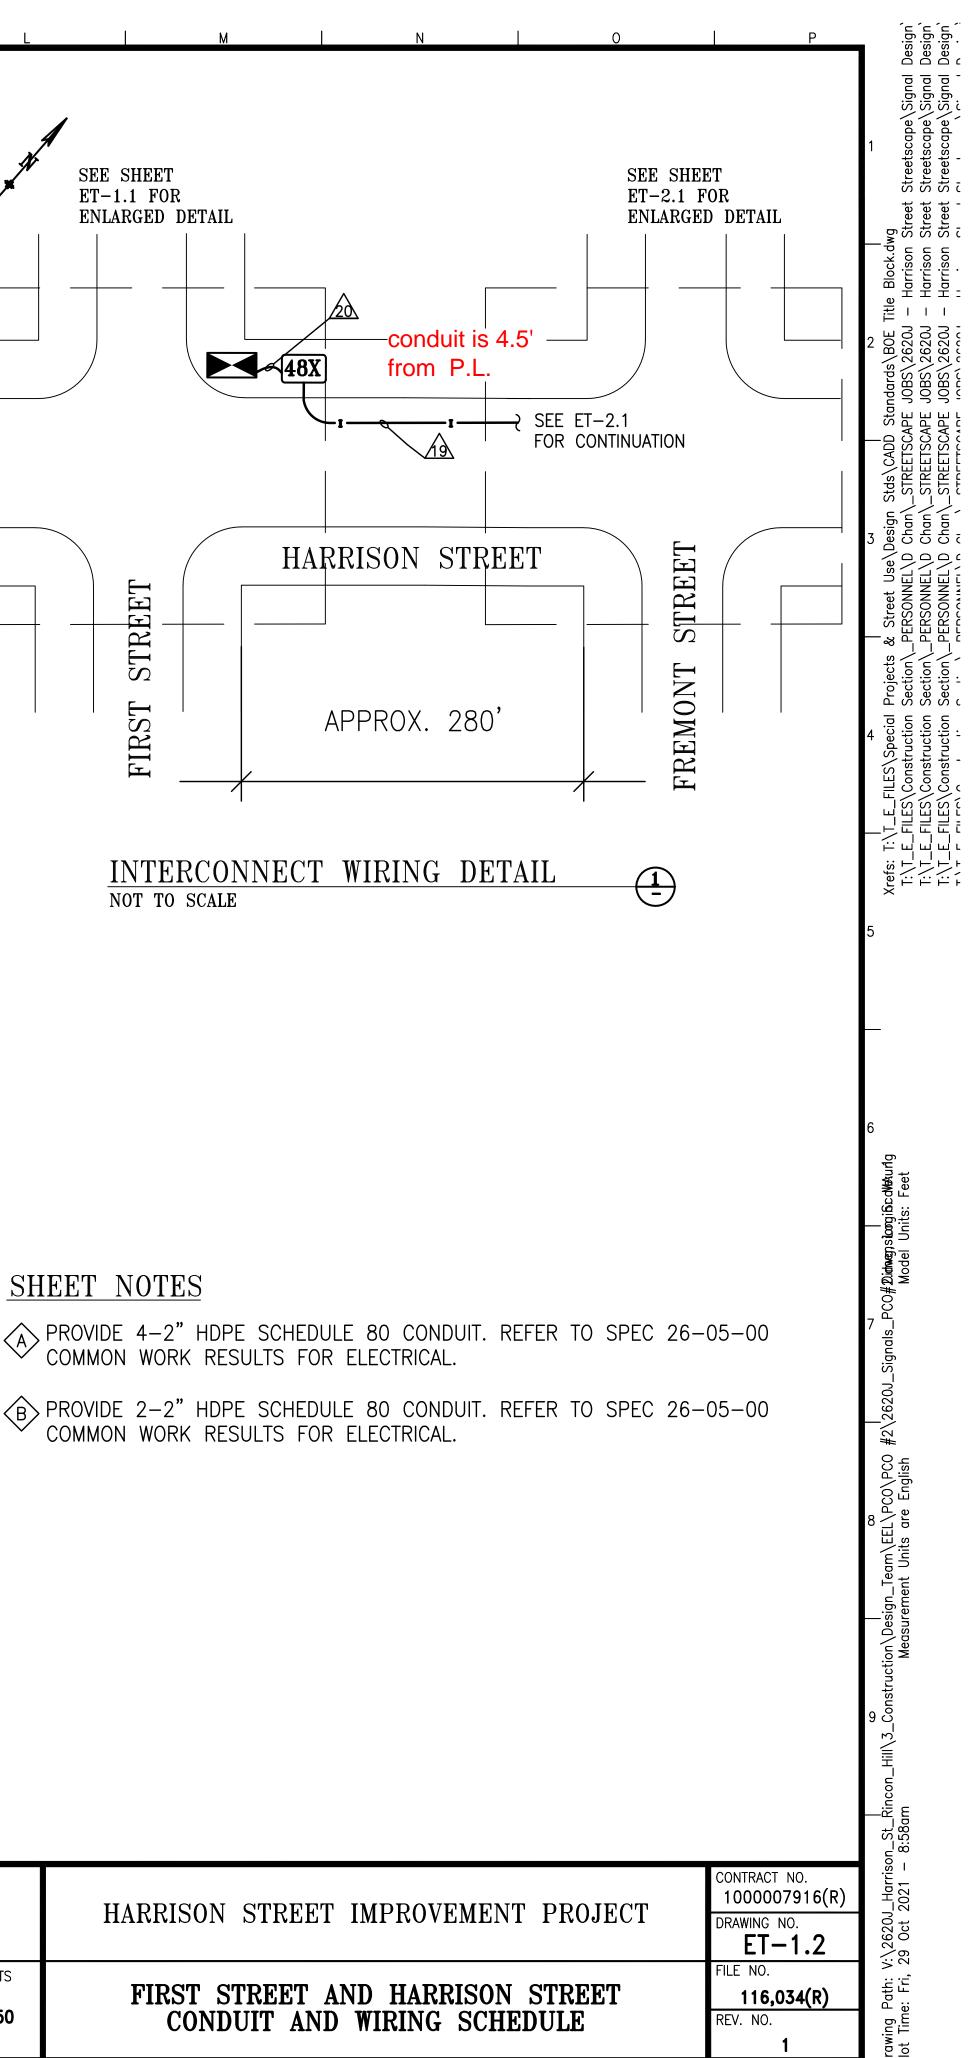

HARRISON STREET IMPROVEMENT PROJECT

FIRST STREET AND HARRISON STREET TRAFFIC SIGNAL PLAN

str str vg Street Street Street andards\BOE 1 JOBS\2620J JOBS\2620J JOBS\2620J JOBS\2620J Stds/CADD Stai \_STREETSCAPE \_STREETSCAPE \_STREETSCAPE Chan Chan Chan Chan & Street Use/De \_\_PERSONNEL\D ( \_\_PERSONNEL\D ( \_\_PERSONNEL\D ( Projects Section' Section' Section' \T\_E\_FILES \_FILES\Cons \_FILES\Cons

(refs: T:\ T:\T\_E\_I T:\T\_E\_I T:\T\_E\_I T:\T\_E\_I

Design Design Design

ape\Signal ape\Signal ape\Signal

CONTRACT NO.

DRAWING NO.

FILE NO.

REV. NO.

1000007916(R)

ET-1.1

<u>116,033(R)</u>

| ОИЛИ                | IIT RUN NUMBER                     |          | 2   | À               | $\bigwedge$    | $\left  \right\rangle$ | $\land$        | $  \land  $ | 8   | $\land$         | $\bigwedge$      |                  |                  | $\left  \right\rangle$ |                  |                  |                 |
|---------------------|------------------------------------|----------|-----|-----------------|----------------|------------------------|----------------|-------------|-----|-----------------|------------------|------------------|------------------|------------------------|------------------|------------------|-----------------|
| CONDUIT SIZE (INCH) |                                    |          |     | <u>/</u> 3<br>2 | <u>/4</u><br>2 | <u>/5\</u><br>2        | <u>⁄6</u><br>2 | 2           | 2   | <u>/9\</u><br>2 | <u>/10\</u><br>3 | <u>/11\</u><br>2 | <u>/12X</u><br>2 | <u>/13\</u><br>3       | <u>/14\</u><br>2 | <u>/15\</u><br>2 | <u>/16</u><br>2 |
|                     |                                    | 2<br>(E) | 1   | 2<br>(E)        | <br>(E)        | 2<br>(E)               | 2<br>(E)       | 2<br>(E)    | SP  |                 | 5                | Z<br>SP          | (                | , ,                    | SP               | SP               |                 |
| DTES                |                                    |          |     |                 |                | ~ /                    |                |             |     |                 |                  |                  | $\rightarrow$    |                        |                  |                  |                 |
|                     | VEHICLE SIGNAL 43                  | (E)      |     | (E)             |                |                        |                | (E)         |     |                 | (E)              |                  |                  |                        |                  |                  |                 |
|                     | PED SIGNAL 29                      | (E)      |     | (E)             |                |                        |                | (E)         |     |                 | (E)              |                  | (                |                        |                  |                  |                 |
|                     | APS PPB XING FIRST ST ON POLE 5    |          | 2   | 2               |                |                        |                | 2           |     |                 | 2                |                  |                  |                        |                  |                  |                 |
|                     | VEHICLE SIGNAL 42                  |          |     |                 | (E)            | (E)                    |                | (E)         |     |                 | (E)              |                  |                  |                        |                  |                  |                 |
|                     | PED SIGNAL 28                      |          |     |                 | (E)            | (E)                    |                | (E)         |     |                 | (E)              |                  | (                |                        |                  |                  | $\square$       |
|                     | APS PPB XING FIRST ST ON POLE 4    |          |     |                 | 2              | 2                      |                | 2           |     |                 | 2                |                  | $\rightarrow$    |                        |                  |                  | F               |
|                     | VEHICLE SIGNAL 21                  |          |     |                 |                |                        | (E)            | (E)         |     |                 | (E)              |                  |                  |                        |                  |                  |                 |
|                     | VEHICLE SIGNAL 24                  |          |     |                 |                |                        | (E)            | (E)         |     |                 | (E)              |                  | (                |                        |                  |                  | F               |
|                     | PED SIGNAL 89                      |          |     |                 |                |                        | (E)            | (E)         |     |                 | (E)              |                  | $\rightarrow$    |                        |                  |                  | ┢               |
|                     | APS PPB XING HARRISON ST ON POLE 3 |          |     |                 |                |                        | 2              | 2           |     |                 | 2                |                  | -(               |                        |                  |                  |                 |
|                     | VEHICLE SIGNAL 22                  |          |     |                 |                |                        | _              |             |     | 3               | 3                |                  |                  |                        |                  | <u> </u>         | ┢               |
|                     | VEHICLE SIGNAL 65                  |          |     |                 |                |                        |                |             |     | 3               | 3                |                  | $\rightarrow$    |                        |                  |                  | ┢               |
|                     | PED SIGNAL 69                      |          |     |                 |                |                        |                |             |     | 2               | 2                |                  | -(               |                        |                  |                  | ┢               |
|                     | APS PPB XING HARRISON ST ON POLE 2 |          |     |                 |                |                        |                |             |     | 2               | 2                |                  |                  | -                      | <u> </u>         |                  | ┢               |
|                     | VEHICLE SIGNAL 46                  |          |     |                 |                |                        |                |             |     |                 | 3                |                  | 3                |                        | <u> </u>         |                  | ┢               |
|                     | VEHICLE SIGNAL 81                  |          |     |                 |                |                        |                |             |     |                 | 3                |                  | 3                |                        | <b> </b>         |                  | ┢               |
|                     | PED SIGNAL 88                      |          |     |                 |                |                        |                |             |     |                 | 2                |                  | 2                | -                      | <u> </u>         |                  | ┢               |
|                     | APS PPB XING FIRST ST ON POLE 1    |          |     |                 |                |                        |                |             |     |                 | 2                |                  | $\frac{2}{2}$    |                        |                  |                  | ╞               |
|                     | VEHICLE SIGNAL 45                  |          |     |                 |                |                        |                |             |     |                 |                  |                  | _(               | (E)                    |                  | <u> </u>         | ┢               |
|                     | VEHICLE SIGNAL 82                  |          |     |                 |                |                        |                |             |     |                 |                  |                  |                  | (E)                    |                  | <u> </u>         | ┢               |
|                     | PED SIGNAL 49                      |          |     |                 |                |                        |                |             |     |                 |                  |                  | $\rightarrow$    | (E)                    |                  |                  | ┢               |
|                     | APS PPB XING FIRST ST ON POLE 10   |          |     |                 |                |                        |                |             |     |                 |                  |                  | -(               | 2                      |                  |                  | ┢               |
|                     | VEHICLE SIGNAL 14                  |          |     |                 |                |                        |                |             |     |                 |                  |                  |                  | (E)                    |                  | <u> </u>         | ┢               |
|                     | VEHICLE SIGNAL 61                  |          |     |                 |                |                        |                |             |     |                 |                  |                  | $\rightarrow$    | (E)                    |                  |                  | ┢               |
|                     | VEHICLE SIGNAL 64                  |          |     |                 |                |                        |                |             |     |                 |                  |                  |                  | (E)                    |                  |                  | ┢               |
|                     | APS PPB XING HARRISON ST ON POLE 8 |          |     |                 |                |                        |                |             |     |                 |                  |                  |                  | (E)                    |                  |                  | ┢               |
|                     | VEHICLE SIGNAL 12                  |          |     |                 |                |                        |                |             |     |                 |                  |                  | $\rightarrow$    | (E)                    |                  |                  | ┢               |
|                     | VEHICLE SIGNAL 41                  |          |     |                 |                |                        |                |             |     |                 |                  |                  |                  | (E)                    |                  |                  | ┢               |
|                     | PED SIGNAL 48                      |          |     |                 |                |                        |                |             |     |                 |                  |                  | -(               | (E)                    |                  |                  | ┢               |
|                     | APS PPB XING HARRISON ST ON POLE 7 |          |     |                 |                |                        |                |             |     |                 |                  |                  | $\rightarrow$    | 2                      |                  |                  | ┢               |
|                     |                                    |          |     |                 |                |                        |                |             |     |                 |                  |                  |                  | _                      |                  |                  | ┢               |
|                     |                                    |          |     |                 |                |                        |                |             |     |                 |                  |                  | (                |                        |                  |                  | F               |
|                     |                                    |          |     |                 |                |                        |                |             |     |                 |                  |                  | $\rightarrow$    |                        |                  |                  | $\square$       |
|                     |                                    |          |     |                 |                |                        |                |             |     |                 |                  |                  | Ţ                |                        |                  |                  |                 |
|                     |                                    |          |     |                 |                |                        |                |             |     |                 |                  |                  |                  |                        |                  |                  |                 |
|                     | #14 NEUTRAL                        |          |     |                 |                |                        |                |             |     | 2               |                  |                  | 2                |                        |                  |                  |                 |
|                     | #14 SPARE                          |          |     |                 |                |                        |                |             |     |                 | 3                |                  | \<br>\           |                        |                  |                  |                 |
|                     | TOTAL #14 WIRES                    |          | 2   | 2               | 2              | 2                      | 2              | 6           |     | 12              | 29               |                  | 12               | 2                      |                  |                  |                 |
|                     | #10 WIRES NEUTRAL                  |          |     |                 |                |                        |                |             |     |                 | 1                |                  |                  |                        |                  |                  |                 |
|                     | #10 WIRES STREET LIGHT             |          |     |                 |                |                        | (E)            |             |     |                 |                  |                  | 7                |                        |                  |                  |                 |
|                     | #8 WIRES STREET LIGHT              |          |     |                 |                |                        |                |             |     |                 |                  |                  | (                |                        |                  |                  | Γ               |
|                     | #8 WIRES (120V SL SERVICE)         |          |     |                 |                |                        |                |             |     |                 |                  |                  |                  |                        |                  |                  | $\square$       |
|                     | #8 WIRES (120V TS SERVICE)         |          |     |                 |                |                        |                |             |     |                 |                  |                  | 5                |                        |                  |                  | 2               |
|                     | #8 WIRES (120V/240V SERVICE)       |          |     |                 |                |                        |                |             |     |                 |                  |                  | (                |                        |                  |                  |                 |
|                     | #6 BSCW (SEE SHEET NOTE 1)         |          |     |                 |                |                        |                |             |     |                 |                  |                  |                  |                        |                  |                  | $\square$       |
|                     | INTERCONNECT 12C CABLE             |          |     |                 |                |                        |                |             |     |                 |                  |                  |                  |                        |                  |                  | F               |
|                     |                                    |          | RFI | FERENC          | F INFC         | RMATIC                 | )N             |             |     |                 |                  |                  | T                |                        |                  |                  |                 |
|                     |                                    |          |     | FILE N          |                |                        |                |             | AND | COU             | $\sim$           | 07               |                  | a A                    |                  |                  |                 |