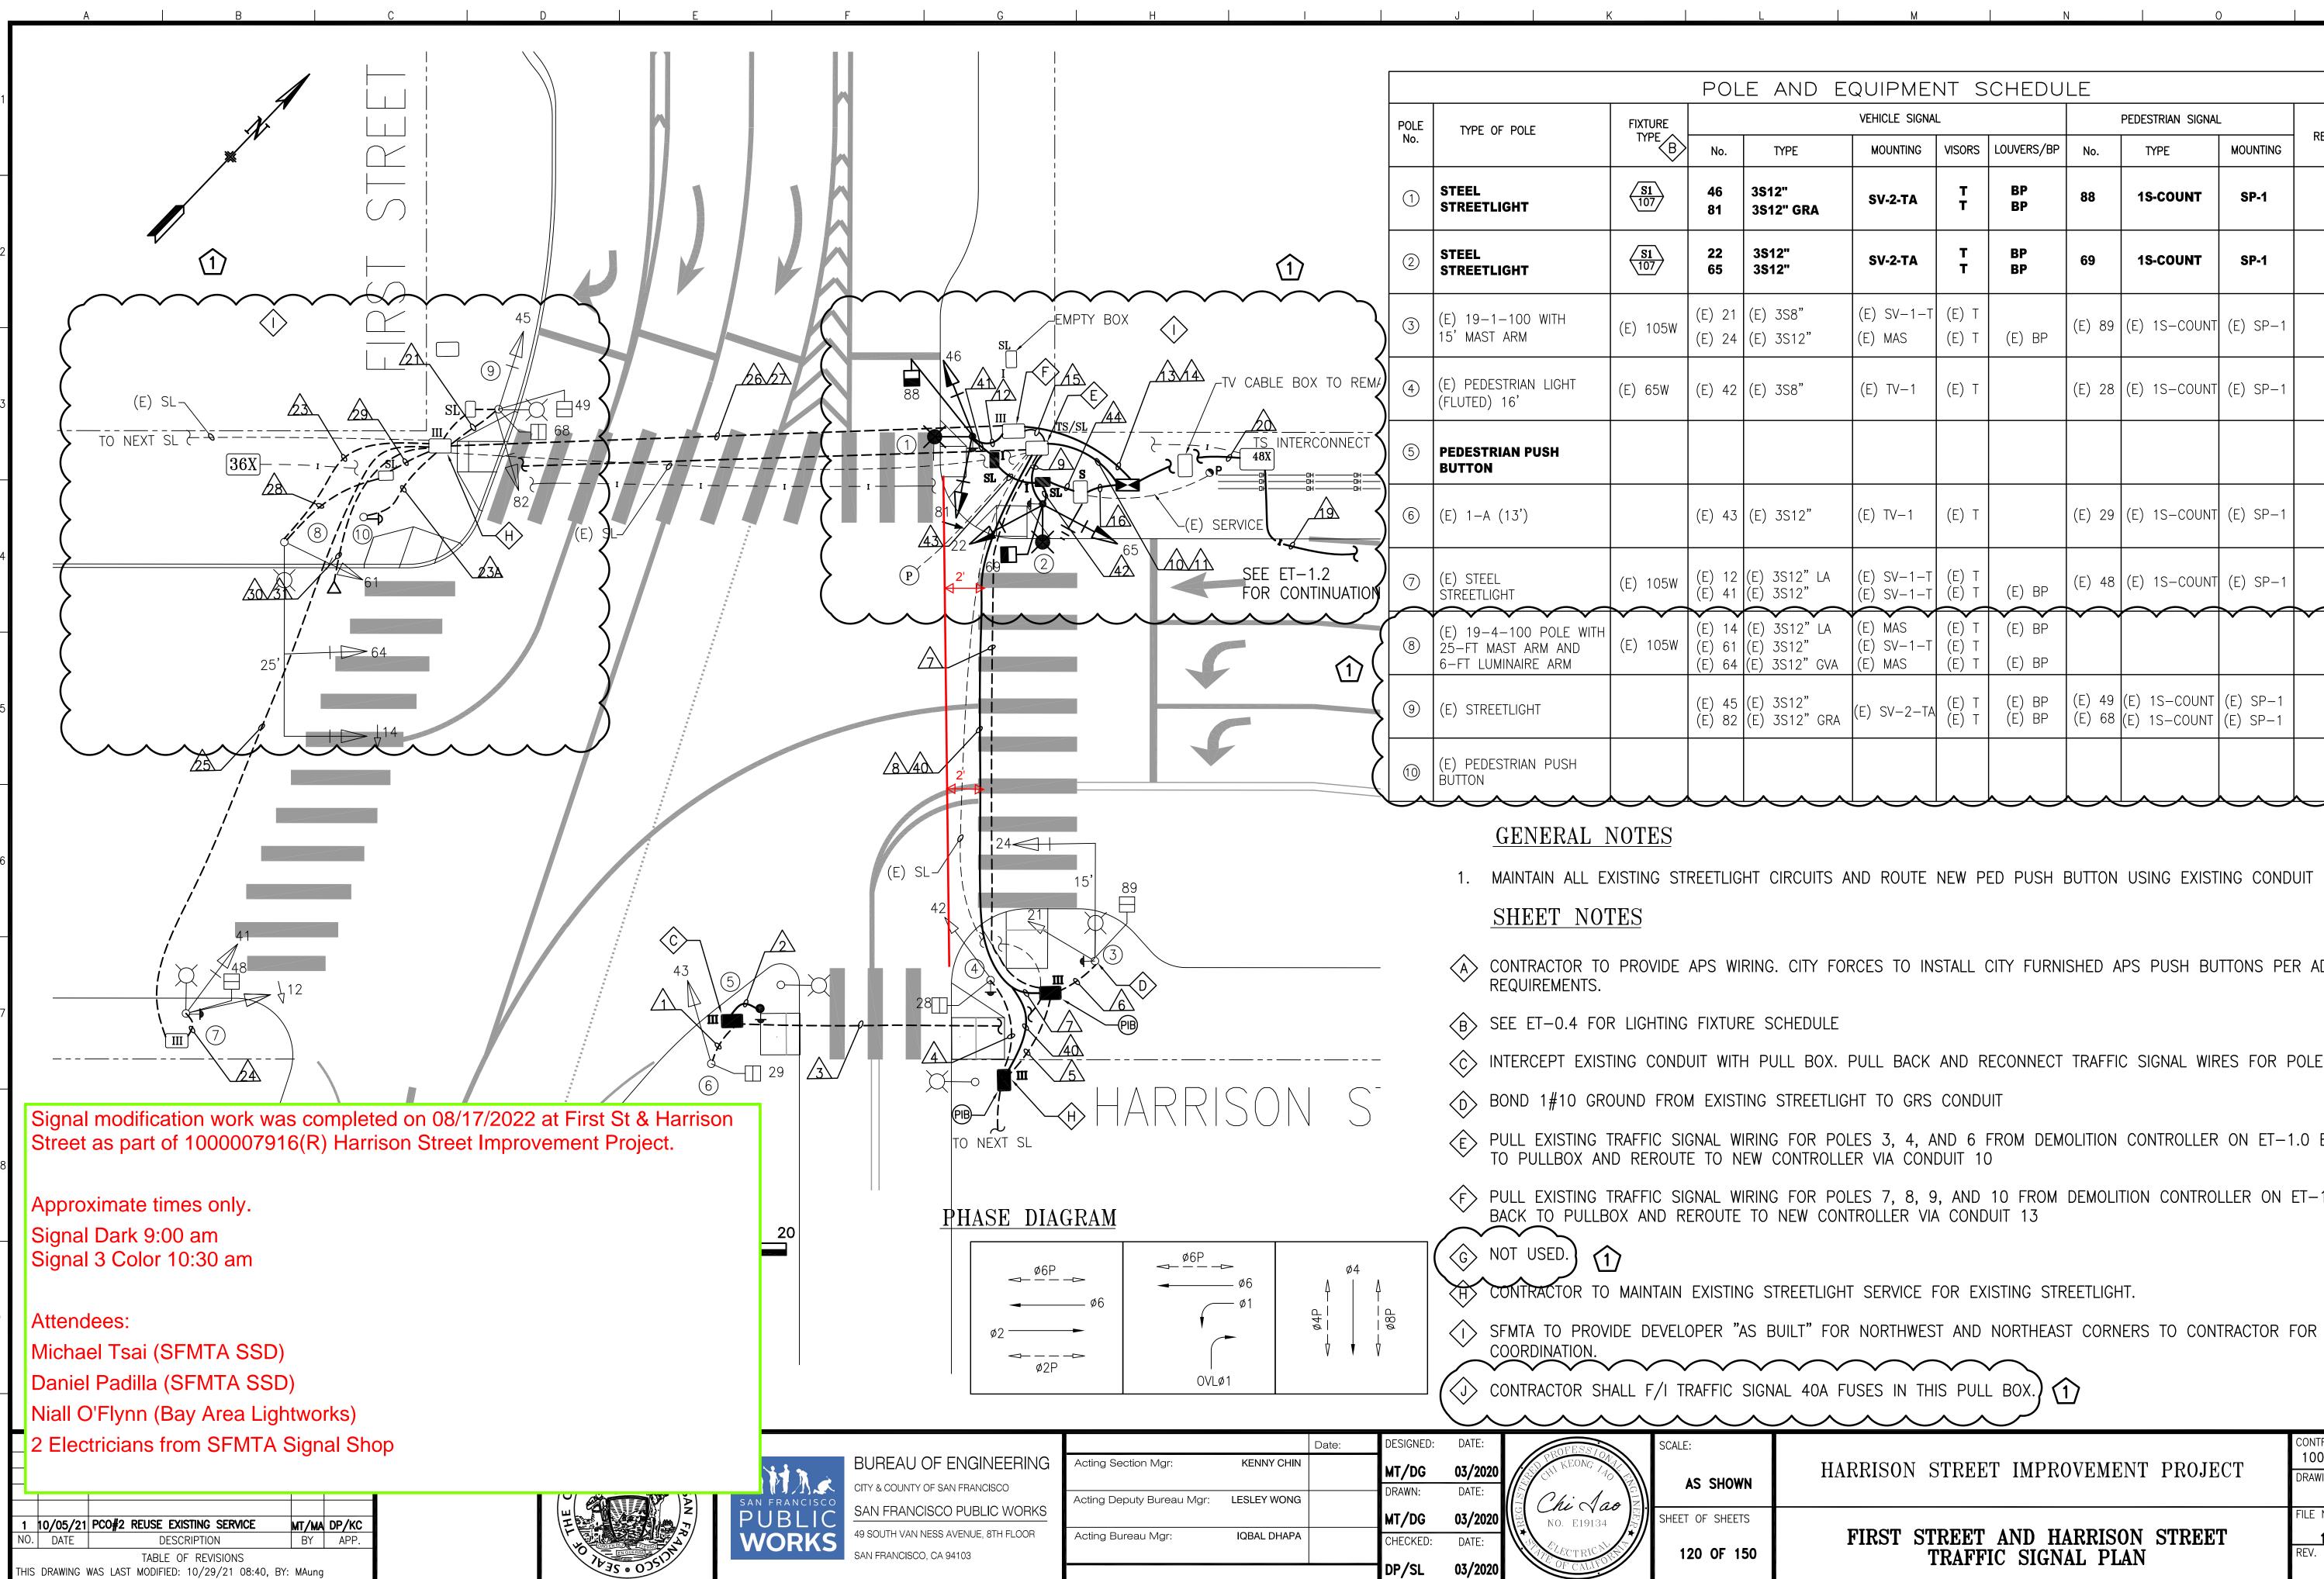

| E         | EQUIPMENT SCHEDULE               |                         |                  |                  |                              |                      |     |  |  |  |  |  |  |  |
|-----------|----------------------------------|-------------------------|------------------|------------------|------------------------------|----------------------|-----|--|--|--|--|--|--|--|
|           | VEHICLE SIGNAL                   | L                       |                  |                  | PEDESTRIAN SIGNAL            | DEMARKS              |     |  |  |  |  |  |  |  |
|           | MOUNTING                         | VISORS                  | LOUVERS/BP       | No.              | TYPE                         | MOUNTING             |     |  |  |  |  |  |  |  |
|           | SV-2-TA                          | T<br>T                  | BP<br>BP         | 88               | 1S-COUNT                     | SP-1                 | APS |  |  |  |  |  |  |  |
|           | SV-2-TA                          | T<br>T                  | BP<br>BP         | 69               | 1S-COUNT                     | SP-1                 | APS |  |  |  |  |  |  |  |
|           | (E) SV-1-T<br>(E) MAS            | (E) T<br>(E) T          | (E) BP           | (E) 89           | (E) 1S-COUNT                 | (E) SP-1             | APS |  |  |  |  |  |  |  |
|           | (E) TV-1                         | (E) T                   |                  | (E) 28           | (E) 1S-COUNT                 | (E) SP-1             | APS |  |  |  |  |  |  |  |
|           |                                  |                         |                  |                  |                              |                      | APS |  |  |  |  |  |  |  |
|           | (E) TV-1                         | (E) T                   |                  | (E) 29           | (E) 1S-COUNT                 | (E) SP-1             |     |  |  |  |  |  |  |  |
| _A        | (E) SV-1-T<br>(E) SV-1-T         |                         | (E) BP           | (E) 48           | (E) 1S-COUNT                 | (E) SP-1             | APS |  |  |  |  |  |  |  |
| la<br>GVA | (E) MAS<br>(E) SV-1-T<br>(E) MAS | (E) T<br>(E) T<br>(E) T | (E) BP<br>(E) BP | • •              |                              | v v                  | APS |  |  |  |  |  |  |  |
| GRA       | (E) SV-2-TA                      | (E) T<br>(E) T          | (E) BP<br>(E) BP | (E) 49<br>(E) 68 | (E) 1S-COUNT<br>(E) 1S-COUNT | (E) SP-1<br>(E) SP-1 | APS |  |  |  |  |  |  |  |
|           |                                  |                         |                  |                  |                              |                      | APS |  |  |  |  |  |  |  |

MAINTAIN ALL EXISTING STREETLIGHT CIRCUITS AND ROUTE NEW PED PUSH BUTTON USING EXISTING CONDUIT U.O.N.

CONTRACTOR TO PROVIDE APS WIRING. CITY FORCES TO INSTALL CITY FURNISHED APS PUSH BUTTONS PER ADA

INTERCEPT EXISTING CONDUIT WITH PULL BOX. PULL BACK AND RECONNECT TRAFFIC SIGNAL WIRES FOR POLE 6.

PULL EXISTING TRAFFIC SIGNAL WIRING FOR POLES 3, 4, AND 6 FROM DEMOLITION CONTROLLER ON ET-1.0 BACK TO PULLBOX AND REROUTE TO NEW CONTROLLER VIA CONDUIT 10

F PULL EXISTING TRAFFIC SIGNAL WIRING FOR POLES 7, 8, 9, AND 10 FROM DEMOLITION CONTROLLER ON ET-1.0 BACK TO PULLBOX AND REROUTE TO NEW CONTROLLER VIA CONDUIT 13