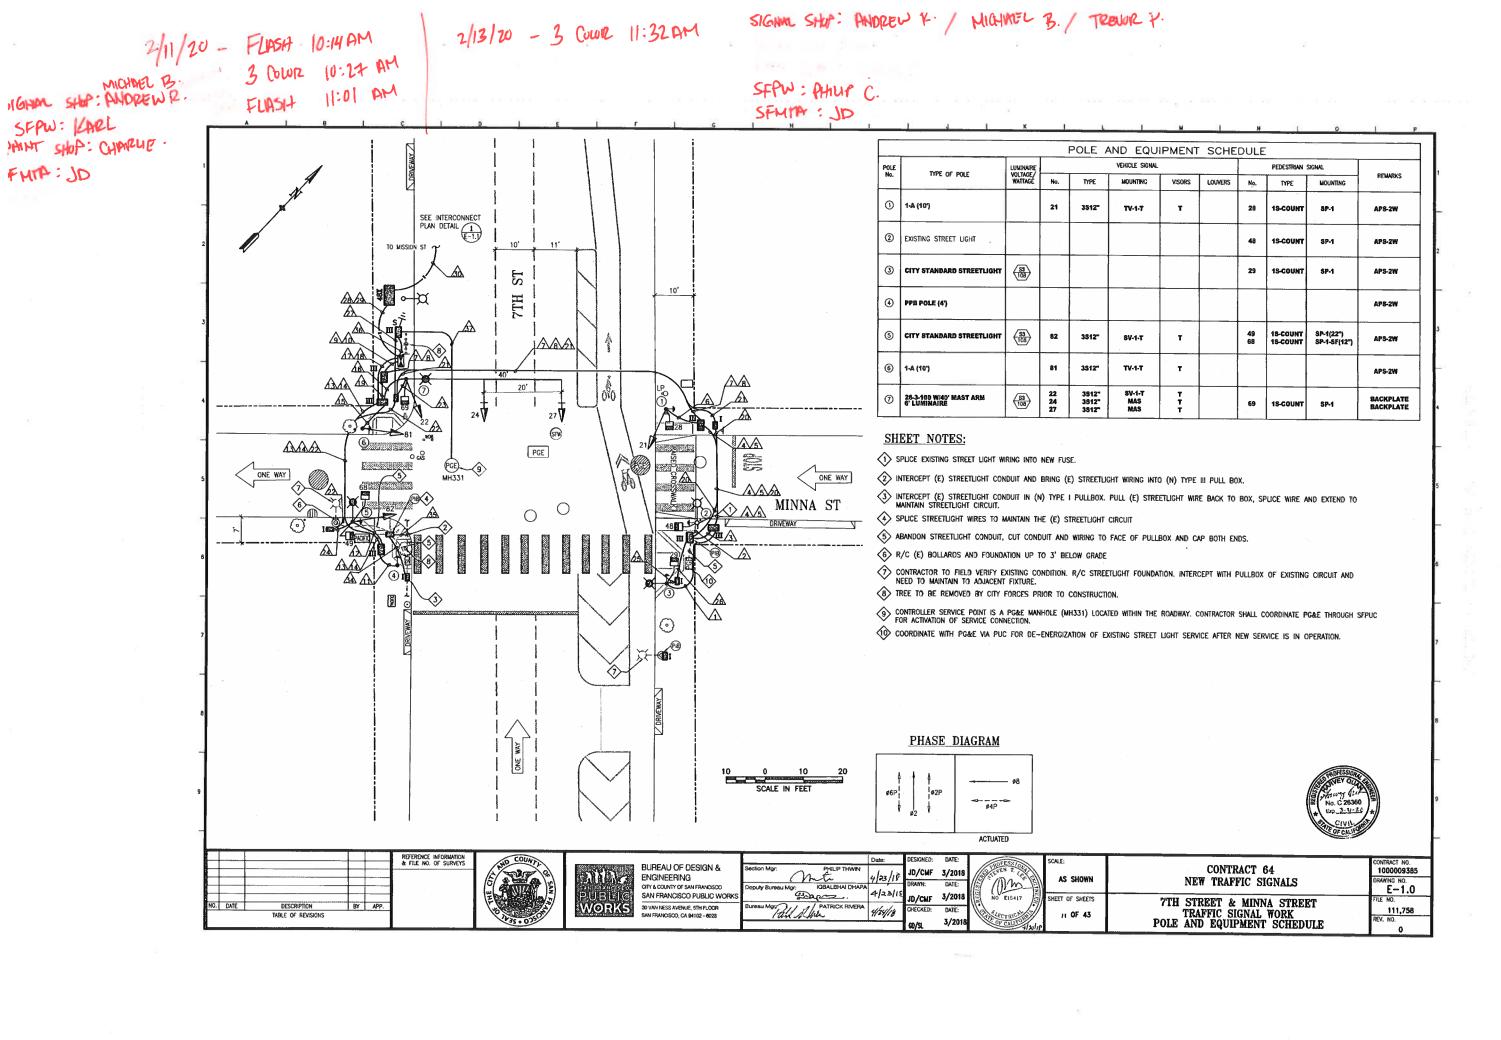

FHITA: JD

|           |                                  |   |            |            | \  |    | 10 |             |    |    |    | / [ |    |    |    |    |    | LOT       | A 1 1 |    | <u> </u> |     | . —      | A  |    |    | -01 |   |    |                                                   |             |             |    |            |          |       | -  |    |
|-----------|----------------------------------|---|------------|------------|----|----|----|-------------|----|----|----|-----|----|----|----|----|----|-----------|-------|----|----------|-----|----------|----|----|----|-----|---|----|---------------------------------------------------|-------------|-------------|----|------------|----------|-------|----|----|
|           | CONE                             |   |            |            |    |    |    |             |    |    |    |     |    |    |    |    |    |           |       |    |          |     |          |    |    |    |     |   |    | <del>,                                     </del> | · r · · · · | <del></del> | 1  |            |          | ·-··- |    | т  |
| CONDUIT F | UN NUMBER                        |   | $\sqrt{2}$ | $\sqrt{3}$ | 4  | 5  | 6  | $\triangle$ | 8  |    | 10 | 1   | 12 | 13 | 2  | 15 | 16 | $\Lambda$ | 18    | 19 | 20       | 21  | 22       | 23 | 24 | 25 | 26  | 2 | 28 | 29                                                | 30          | 3           | 32 | <u>/33</u> | /34      | 35    | 36 | 37 |
| CONDUIT S | IZE (INCH)                       | 2 | 2          | 2          | 2  | 2  | 2  | 2           | 2  | 3  | 2  | 1   | 2  | 2  | 2  | 2  | 2  | 3         | 2     |    | 2        | 2   | 2        | 2  | 2  | 2  | 2   | 2 | 2  | 2                                                 | (1)         | 1)          | 2  | UNK        | 1.5      | 1.5   | 2  | 3  |
|           |                                  |   | EX         |            |    | SP |    |             | SP |    | SP |     |    |    | SP |    | :  |           | SP    |    | GRS      |     |          |    |    |    |     |   |    | SP                                                |             |             |    |            | GRS      |       |    |    |
| NOTES     |                                  |   |            |            |    |    |    |             |    |    |    |     |    |    |    |    |    |           |       |    |          |     |          |    |    |    |     |   |    |                                                   | <u> </u>    |             |    |            |          |       |    |    |
| :         | PED SIGNAL 29                    | 2 |            |            | 2  |    |    | 2           |    | 2  |    |     |    |    |    |    |    |           |       |    |          |     |          |    |    |    |     |   |    |                                                   |             |             |    |            |          |       |    |    |
|           | APS PPB FOR XING 07TH ON POLE 3  | 2 |            |            | 2  |    |    | 2           |    | 2  |    |     |    |    |    |    |    |           |       |    |          |     |          |    |    |    |     |   |    |                                                   |             |             |    |            |          |       |    |    |
|           | PED SIGNAL 48                    |   | 2          | 2          | 2  |    |    | 2           |    | 2  |    |     |    |    |    |    |    |           |       |    |          |     |          |    |    |    |     |   |    |                                                   |             |             |    |            |          |       |    |    |
|           | APS PPB FOR XING MINNA ON POLE 2 |   | 2          | 2          | 2  |    |    | 2           |    | 2  |    |     |    |    |    |    |    |           |       |    |          |     |          |    |    |    |     |   | ·  |                                                   |             |             |    |            |          |       |    |    |
|           | VEHICLE SIGNAL 21                |   |            |            |    |    | 3  | 3           |    | 3  |    |     |    |    |    |    |    |           |       |    |          |     |          |    |    |    |     |   |    |                                                   |             |             |    |            |          |       |    |    |
|           | PED SIGNAL 28                    |   |            |            |    |    | 2  | 2           |    | 2  |    |     |    |    |    |    |    |           |       |    |          |     |          |    |    |    |     |   |    |                                                   |             |             |    |            |          |       |    |    |
|           | APS PPB FOR XING MINNA ON POLE 1 |   |            |            |    |    | 2  | 2           |    | 2  |    |     |    |    |    |    |    |           |       |    |          |     |          |    |    |    |     |   |    |                                                   |             |             |    |            |          |       |    |    |
|           | APS PPB FOR XING 07TH ON POLE 4  |   |            |            |    |    |    |             |    |    |    | 2   |    | 2  |    |    |    | 2         |       |    |          |     |          |    |    |    |     |   |    |                                                   |             |             |    |            |          |       |    |    |
|           | VEHICLE SIGNAL 82                |   |            |            |    |    |    |             |    |    |    |     | 3  | 3  |    |    |    | 3         |       |    |          |     |          |    |    |    |     |   |    |                                                   |             |             |    |            |          |       |    |    |
|           | PED SIGNAL 49                    |   |            |            |    |    |    |             |    |    |    |     | 2  | 2  |    | 7  |    | 2         |       |    |          |     |          |    |    |    |     |   |    |                                                   |             |             |    |            |          |       |    |    |
| ·         | PED SIGNAL 68                    |   | -          |            |    |    |    |             |    |    |    |     | 2  | 2  |    |    |    | 2         |       |    | ,        | , - |          |    |    |    |     |   |    |                                                   |             |             |    |            |          |       |    |    |
|           | APS PPB FOR XING MINNA ON POLE 5 |   |            |            |    |    | ٠  |             |    |    |    |     | 2  | 2  | -  |    |    | 2         |       |    |          |     |          |    |    |    |     |   |    |                                                   |             |             |    |            |          |       |    |    |
|           | VEHICLE SIGNAL 81                |   |            |            |    |    |    |             |    |    |    |     |    |    |    | 3  |    | 3         |       |    |          |     |          |    |    |    |     |   |    |                                                   |             |             |    |            |          |       |    |    |
|           | APS PPB FOR XING MINNA ON POLE 6 |   |            |            |    |    |    |             |    |    |    |     |    |    |    | 2  |    | 2         |       |    |          |     |          |    |    |    |     |   |    |                                                   |             |             |    |            |          |       |    |    |
|           | VEHICLE SIGNAL 22                |   |            |            |    |    |    |             |    |    |    |     |    |    |    |    | 3  | 3         |       |    |          |     |          |    |    |    |     |   |    |                                                   |             |             |    |            |          |       |    |    |
|           | VEHICLE SIGNAL 24                |   |            |            |    |    |    |             |    |    |    |     |    |    |    |    | 3  | 3         |       |    |          |     |          |    |    |    |     |   |    |                                                   |             |             |    |            |          |       | ·  |    |
|           | VEHICLE SIGNAL 27                |   |            |            |    |    |    |             |    |    |    |     |    |    |    |    | 3  | 3         | ·     |    |          | ·   |          | ,  |    |    |     |   |    |                                                   |             |             |    |            |          |       |    |    |
|           | PED SIGNAL 68                    |   |            |            |    |    |    |             |    |    |    |     |    |    |    |    | 2  | 2         |       |    |          |     |          |    |    |    |     |   |    |                                                   |             |             |    |            |          |       |    |    |
|           |                                  |   |            |            |    |    |    |             |    |    |    |     |    |    |    |    |    |           |       |    |          |     |          |    |    |    |     |   |    |                                                   |             |             |    |            |          |       | ı  |    |
|           |                                  |   |            |            |    |    |    |             |    |    |    |     |    |    |    |    |    |           |       |    |          |     | ·        |    |    |    |     |   |    |                                                   |             |             |    |            |          |       |    |    |
|           | #14 NEUTRAL                      | 1 | 1          | 1          |    |    | 2  |             |    |    |    |     | 3  |    |    | 1  | 4  |           |       |    |          |     | <u> </u> |    |    |    |     |   |    |                                                   |             |             |    |            |          |       |    |    |
|           | #14 SPARE                        |   |            |            | 3  |    |    | 3           |    | 3  |    |     |    | 3  |    |    |    | 3         |       |    |          |     |          |    |    |    |     |   |    |                                                   |             |             |    |            |          |       |    |    |
|           | TOTAL #14 WIRES                  | 5 | 5          | 5          | 11 |    | 9  | 18          |    | 18 |    | 2   | 12 | 14 |    | 6  | 15 | 30        |       |    |          |     |          |    |    |    |     |   |    |                                                   |             |             |    |            |          | •     |    |    |
|           | #10 WIRES NEUTRAL                |   |            | -          | 1  |    |    | 2           |    | 2  |    |     |    | 1  |    |    |    | 2         |       |    |          |     |          |    |    |    |     |   |    |                                                   |             |             |    |            | <u>.</u> |       |    |    |
|           | #10 WIRES STREET LIGHT           |   | 2          |            |    |    |    |             |    |    |    |     |    |    |    |    |    |           |       |    |          |     |          | 2  | 2  | 2  |     |   |    |                                                   |             |             |    |            |          |       |    |    |
|           | #8 WIRES STREET LIGHT            |   |            |            |    |    |    |             |    |    |    |     |    |    |    |    |    |           |       |    | 2        | 2   | 2        |    |    |    | 2   | 2 |    |                                                   | ,           |             |    |            |          |       |    |    |
|           | #8 WIRES (120 V SERVICE)         |   |            |            |    |    |    |             |    |    |    |     |    |    |    |    |    |           |       |    |          |     |          |    |    |    |     |   |    |                                                   |             |             |    |            | 2        | 2     | 2  | 3  |
|           | #8 AWG LOCATING WIRES            |   |            |            |    |    |    |             |    |    |    |     |    |    |    |    |    |           |       |    |          |     |          |    |    |    |     |   | 2  |                                                   | 2           | 2           | 2  | 2          |          |       |    |    |

## SHEET NOTES:

- F/I 4-2" HDPE SCHEDULE 80 CONDUIT WITH 3/8" PULL TAPE IN EACH CONDUIT. IN ONE OF THE EMPTY CONDUITS, INSTALL TWO #8 AWG STRANDED COPPER LOCATING WIRES (ONE WITH BLACK INSULATION AND THE OTHER WITH WHITE INSULATION). SEE SECTION 26-05-00 IN CONTRACT SPECIFICATIONS.
- BRING (N) CONDUIT INTO (E) PULL BOX. EXERCISE CAUTION TO AVOID DAMAGE TO (E) PULL BOX.