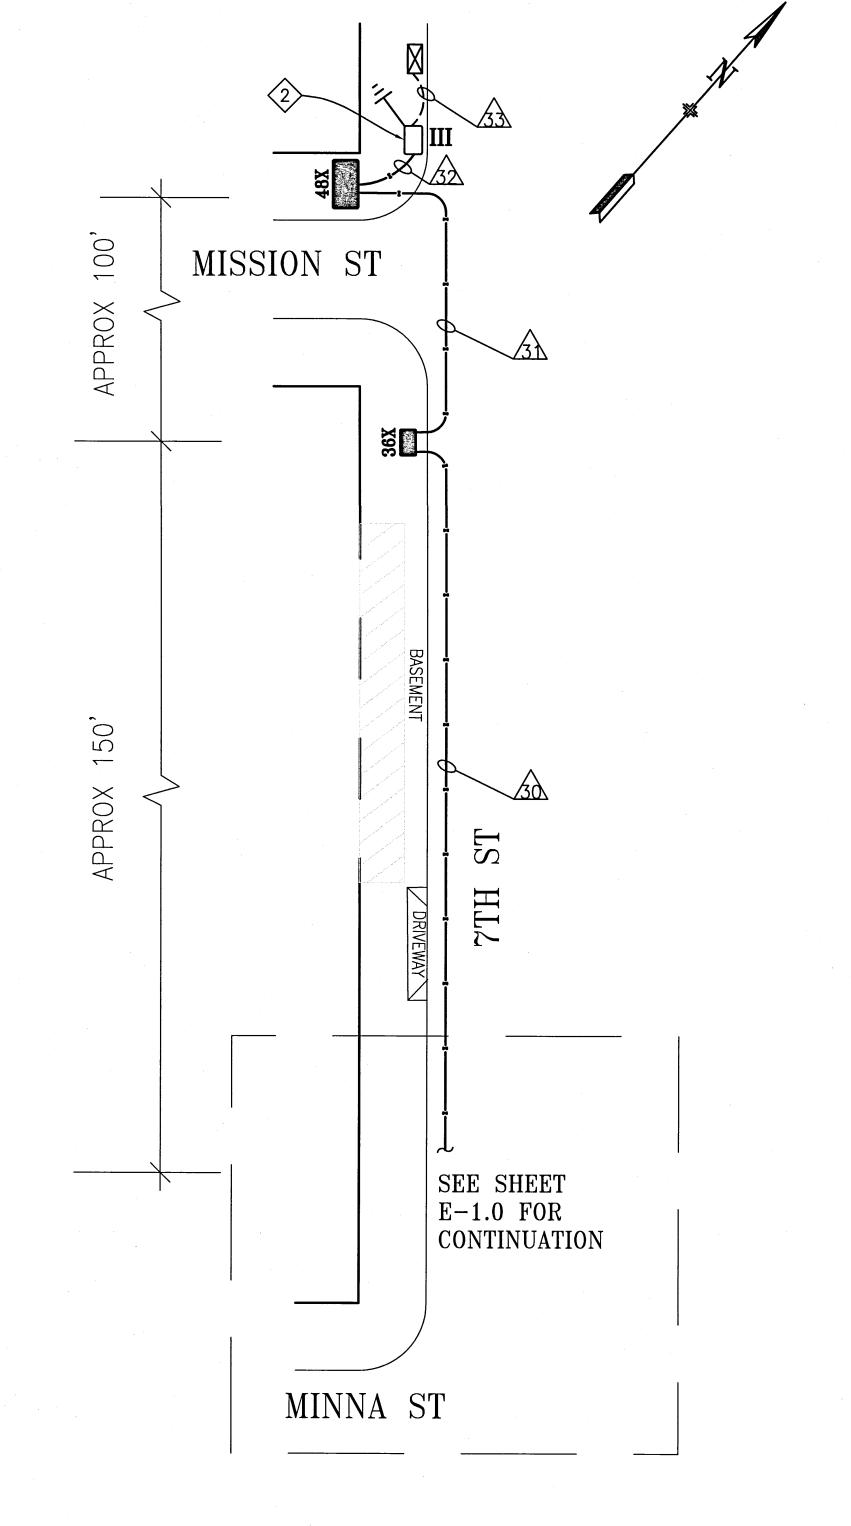

INTERCONNECT WIRING DETAIL NOT TO SCALE

|  | î |
|--|---|
|  |   |

| NO. |      |                    |    | ·    | REFERENCE INFORMATION & FILE NO. OF SURVEYS |
|-----|------|--------------------|----|------|---------------------------------------------|
|     |      |                    |    |      |                                             |
|     |      |                    |    |      |                                             |
| NO. | DATE | DESCRIPTION        | BY | APP. |                                             |
|     |      | TABLE OF REVISIONS |    |      |                                             |