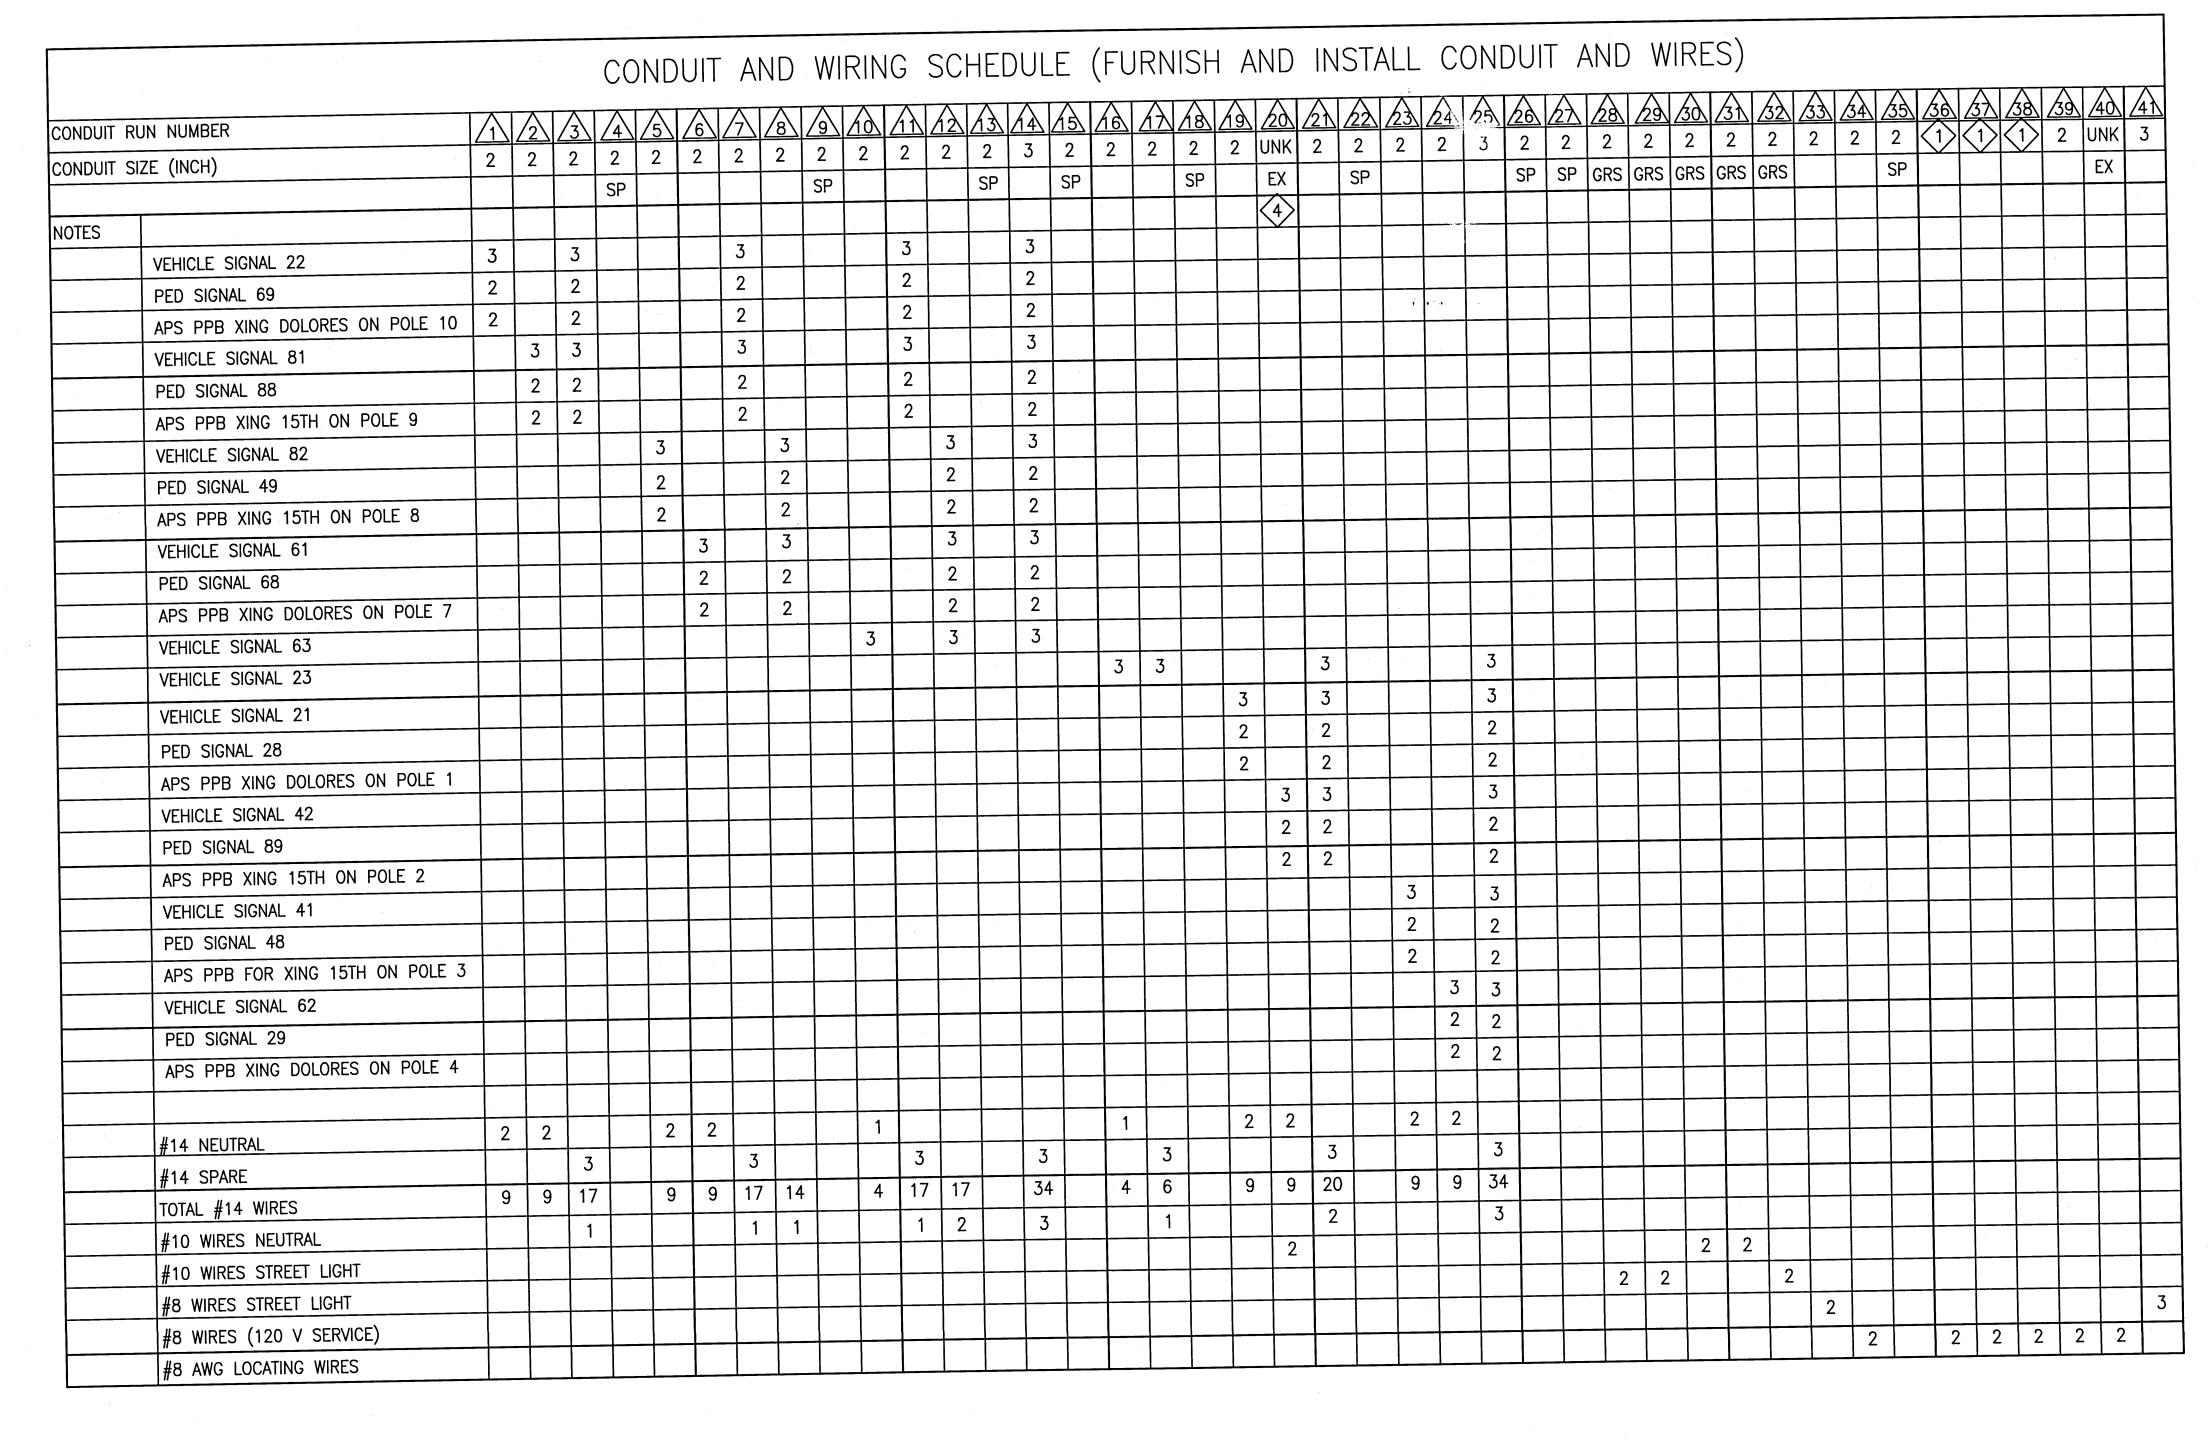

CONTRACT 64 NEW TRAFFIC SIGNALS 15TH STREET AND DOLORES STREET CONDUIT AND WIRING SCHEDULE

36X

16TH ST

15TH ST

00

 $\sim$ 

ROX

AP

00

PPROX

 $\bigcirc$  $\sim$ 

APPROX

SEE SHEET

E-2.0 FOR

S

DOLORES

CONTINUATION

CONTRACT NO. 1000009385 RAWING NO. E - 2.1FILE NO. 111,761 REV. NO.

1