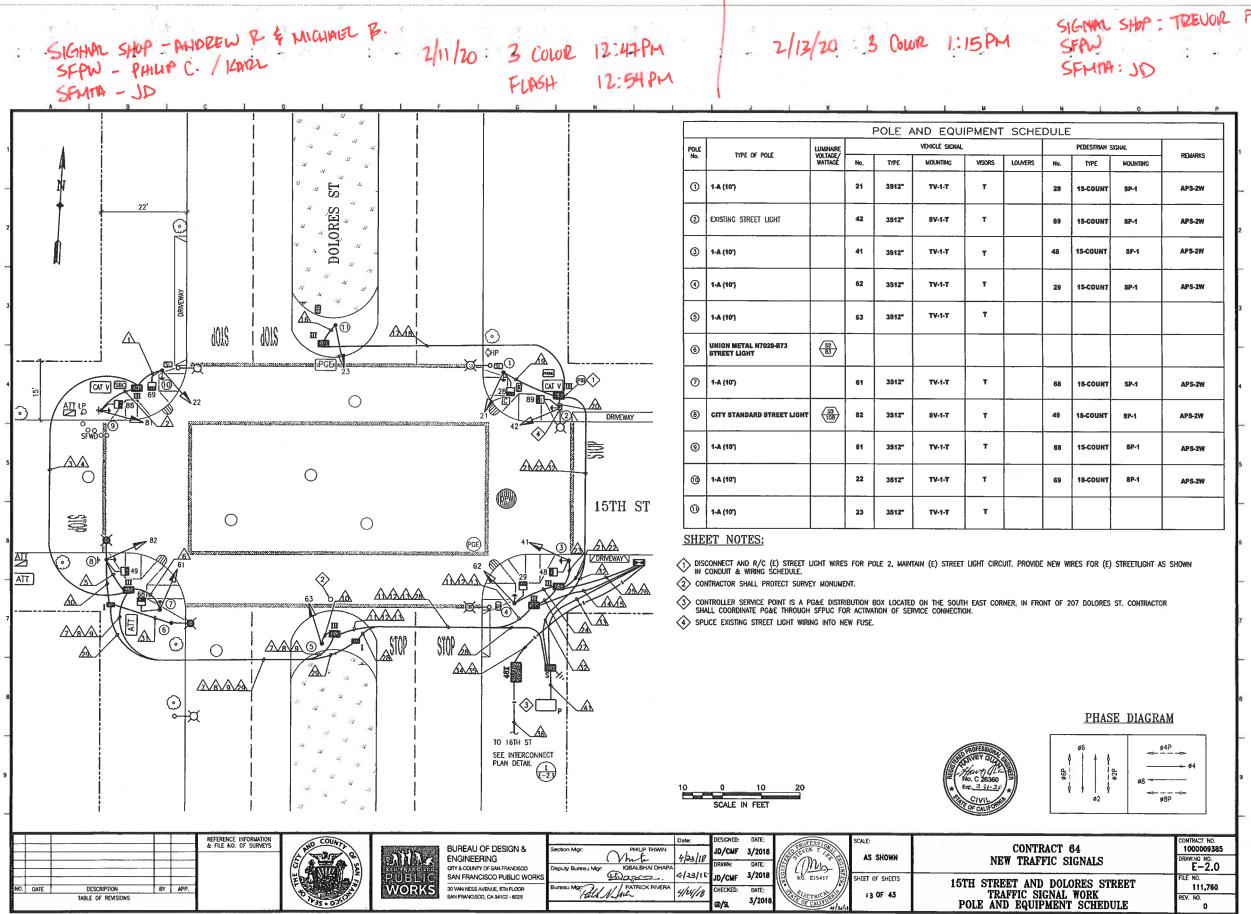

SIGNAL SHOP: TREVOIR P 4 MICHAEL B. SFAW SFMA: JD

- F/I 4-2" HDPE SCHEDULE 80 CONDUIT WITH 3/8" PULL TAPE IN EACH CONDUIT. IN ONE OF THE EMPTY CONDUITS, INSTALL TWO #8 AWG STRANDED COPPER LOCATING WIRES (ONE WITH BLACK INSULATION AND THE OTHER WITH WHITE INSULATION). SEE SECTION 26-05-00 IN CONTRACT SPECIFICATIONS.
- BRING (N) CONDUIT INTO (E) PULL BOX EXERCISE CAUTION TO AVOID DAMAGE TO (E) PULL BOX
- 3 CONTRACTOR SHALL PROTECT SURVEY MONUMENT.
- SPLICE EXISTING STREET LIGHT WIRING INTO NEW FUSE.

CONTRACT 64 NEW TRAFFIC SIGNALS 15TH STREET AND DOLORES STREET CONDUIT AND WIRING SCHEDULE

36X

16TH ST

15TH ST

00

 $\sim$ 

ROX

AP