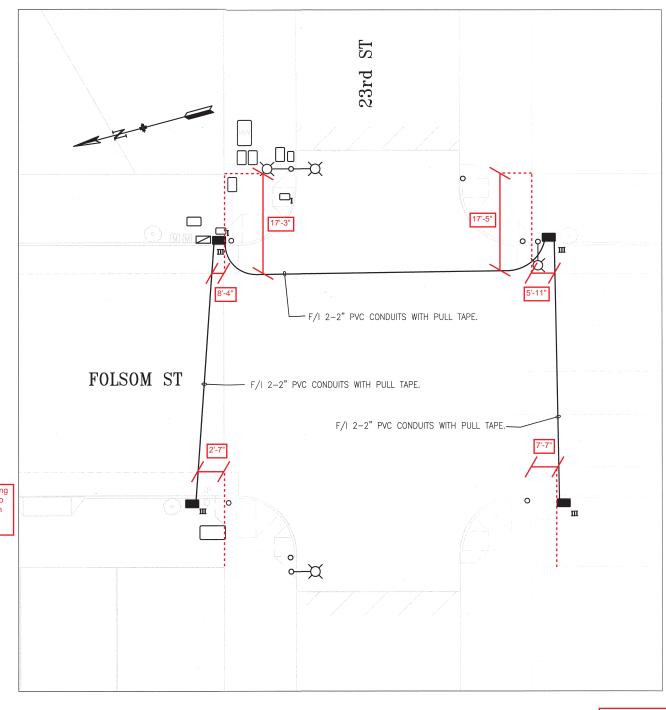

CONTROLLER CABINET SIZE : DRDINARY BASE CABINET: YES COMMENTS:

20 0 20 40 HORIZONTAL SCALE IN FEET AS-BUILT
DATE: 9/30/13
BY: MIKE WONG
PHOENIX ELECTRIC
1350 VAN DYKE AVENUE
SAN FRANCISCO, CA 94124