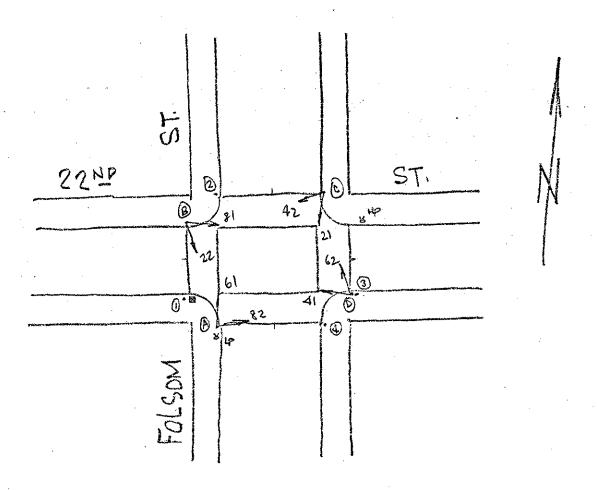

| -    | Parent American    | -              | · postantino | -    | <u> </u>     | ****************                                                                                                                                                                                                                                                                                                                                                                                                                                                                                                                                                                                                                                                                                                                                                                                                                                                                                                                                                                                                                                                                                                                                                                                                                                                                                                                                                                                                                                                                                                                                                                                                                                                                                                                                                                                                                                                                                                                                                                                                                                                                                                               | ······································ | <b>*************</b> |        |               |                                    |         |                                                                                                                                                                                                                                                                                                                                                                                                                                                                                                                                                                                                                                                                                                                                                                                                                                                                                                                                                                                                                                                                                                                                                                                                                                                                                                                                                                                                                                                                                                                                                                                                                                                                                                                                                                                                                                                                                                                                                                                                                                                                                                                                | 2-16                                              | <b>~</b> ~ ? ·                      |
|------|--------------------|----------------|--------------|------|--------------|--------------------------------------------------------------------------------------------------------------------------------------------------------------------------------------------------------------------------------------------------------------------------------------------------------------------------------------------------------------------------------------------------------------------------------------------------------------------------------------------------------------------------------------------------------------------------------------------------------------------------------------------------------------------------------------------------------------------------------------------------------------------------------------------------------------------------------------------------------------------------------------------------------------------------------------------------------------------------------------------------------------------------------------------------------------------------------------------------------------------------------------------------------------------------------------------------------------------------------------------------------------------------------------------------------------------------------------------------------------------------------------------------------------------------------------------------------------------------------------------------------------------------------------------------------------------------------------------------------------------------------------------------------------------------------------------------------------------------------------------------------------------------------------------------------------------------------------------------------------------------------------------------------------------------------------------------------------------------------------------------------------------------------------------------------------------------------------------------------------------------------|----------------------------------------|----------------------|--------|---------------|------------------------------------|---------|--------------------------------------------------------------------------------------------------------------------------------------------------------------------------------------------------------------------------------------------------------------------------------------------------------------------------------------------------------------------------------------------------------------------------------------------------------------------------------------------------------------------------------------------------------------------------------------------------------------------------------------------------------------------------------------------------------------------------------------------------------------------------------------------------------------------------------------------------------------------------------------------------------------------------------------------------------------------------------------------------------------------------------------------------------------------------------------------------------------------------------------------------------------------------------------------------------------------------------------------------------------------------------------------------------------------------------------------------------------------------------------------------------------------------------------------------------------------------------------------------------------------------------------------------------------------------------------------------------------------------------------------------------------------------------------------------------------------------------------------------------------------------------------------------------------------------------------------------------------------------------------------------------------------------------------------------------------------------------------------------------------------------------------------------------------------------------------------------------------------------------|---------------------------------------------------|-------------------------------------|
|      |                    |                | SIGNAL       |      | NO,<br>of    |                                                                                                                                                                                                                                                                                                                                                                                                                                                                                                                                                                                                                                                                                                                                                                                                                                                                                                                                                                                                                                                                                                                                                                                                                                                                                                                                                                                                                                                                                                                                                                                                                                                                                                                                                                                                                                                                                                                                                                                                                                                                                                                                |                                        | B.P.                 |        | PED<br>SIGNAL |                                    | MESSA   | AGE                                                                                                                                                                                                                                                                                                                                                                                                                                                                                                                                                                                                                                                                                                                                                                                                                                                                                                                                                                                                                                                                                                                                                                                                                                                                                                                                                                                                                                                                                                                                                                                                                                                                                                                                                                                                                                                                                                                                                                                                                                                                                                                            |                                                   |                                     |
| POLE | FUNC.              | MATL           |              | MAKE | SECT.        | SIZE                                                                                                                                                                                                                                                                                                                                                                                                                                                                                                                                                                                                                                                                                                                                                                                                                                                                                                                                                                                                                                                                                                                                                                                                                                                                                                                                                                                                                                                                                                                                                                                                                                                                                                                                                                                                                                                                                                                                                                                                                                                                                                                           | VISOR                                  | LOUVERS              | Моин'Т | No.           | LEGEND                             | ELEMENT | COLOR                                                                                                                                                                                                                                                                                                                                                                                                                                                                                                                                                                                                                                                                                                                                                                                                                                                                                                                                                                                                                                                                                                                                                                                                                                                                                                                                                                                                                                                                                                                                                                                                                                                                                                                                                                                                                                                                                                                                                                                                                                                                                                                          | MAKE                                              | MOUNT                               |
| A    | <u> </u>           | 5              | 82           | EC   | 3            | გ"                                                                                                                                                                                                                                                                                                                                                                                                                                                                                                                                                                                                                                                                                                                                                                                                                                                                                                                                                                                                                                                                                                                                                                                                                                                                                                                                                                                                                                                                                                                                                                                                                                                                                                                                                                                                                                                                                                                                                                                                                                                                                                                             | FC 8"                                  | No                   | -      |               |                                    |         |                                                                                                                                                                                                                                                                                                                                                                                                                                                                                                                                                                                                                                                                                                                                                                                                                                                                                                                                                                                                                                                                                                                                                                                                                                                                                                                                                                                                                                                                                                                                                                                                                                                                                                                                                                                                                                                                                                                                                                                                                                                                                                                                |                                                   |                                     |
| 8    | S                  | S              | 61           | EC   | 3            | 8,,                                                                                                                                                                                                                                                                                                                                                                                                                                                                                                                                                                                                                                                                                                                                                                                                                                                                                                                                                                                                                                                                                                                                                                                                                                                                                                                                                                                                                                                                                                                                                                                                                                                                                                                                                                                                                                                                                                                                                                                                                                                                                                                            | FC 8"                                  | NO                   | 7      |               |                                    |         |                                                                                                                                                                                                                                                                                                                                                                                                                                                                                                                                                                                                                                                                                                                                                                                                                                                                                                                                                                                                                                                                                                                                                                                                                                                                                                                                                                                                                                                                                                                                                                                                                                                                                                                                                                                                                                                                                                                                                                                                                                                                                                                                |                                                   |                                     |
| C    | S                  | S              | 22           | (GA) | 3            | -8"                                                                                                                                                                                                                                                                                                                                                                                                                                                                                                                                                                                                                                                                                                                                                                                                                                                                                                                                                                                                                                                                                                                                                                                                                                                                                                                                                                                                                                                                                                                                                                                                                                                                                                                                                                                                                                                                                                                                                                                                                                                                                                                            | FC 8"                                  | NO                   | 7      |               |                                    |         | The state of the s |                                                   |                                     |
| D    | 5                  | 5              | 81           | (GA) | 3            | 8.,                                                                                                                                                                                                                                                                                                                                                                                                                                                                                                                                                                                                                                                                                                                                                                                                                                                                                                                                                                                                                                                                                                                                                                                                                                                                                                                                                                                                                                                                                                                                                                                                                                                                                                                                                                                                                                                                                                                                                                                                                                                                                                                            | EC 7"                                  | No                   | Ŧ      |               |                                    |         |                                                                                                                                                                                                                                                                                                                                                                                                                                                                                                                                                                                                                                                                                                                                                                                                                                                                                                                                                                                                                                                                                                                                                                                                                                                                                                                                                                                                                                                                                                                                                                                                                                                                                                                                                                                                                                                                                                                                                                                                                                                                                                                                |                                                   |                                     |
|      |                    |                | 42           | OH   | 3            | "8"                                                                                                                                                                                                                                                                                                                                                                                                                                                                                                                                                                                                                                                                                                                                                                                                                                                                                                                                                                                                                                                                                                                                                                                                                                                                                                                                                                                                                                                                                                                                                                                                                                                                                                                                                                                                                                                                                                                                                                                                                                                                                                                            | FC 8"                                  | No                   | 下      |               |                                    |         | <del></del>                                                                                                                                                                                                                                                                                                                                                                                                                                                                                                                                                                                                                                                                                                                                                                                                                                                                                                                                                                                                                                                                                                                                                                                                                                                                                                                                                                                                                                                                                                                                                                                                                                                                                                                                                                                                                                                                                                                                                                                                                                                                                                                    |                                                   |                                     |
|      |                    |                | 21           | CH)  | 3            | 8"                                                                                                                                                                                                                                                                                                                                                                                                                                                                                                                                                                                                                                                                                                                                                                                                                                                                                                                                                                                                                                                                                                                                                                                                                                                                                                                                                                                                                                                                                                                                                                                                                                                                                                                                                                                                                                                                                                                                                                                                                                                                                                                             | FC 8"                                  | 20                   | T      |               |                                    |         |                                                                                                                                                                                                                                                                                                                                                                                                                                                                                                                                                                                                                                                                                                                                                                                                                                                                                                                                                                                                                                                                                                                                                                                                                                                                                                                                                                                                                                                                                                                                                                                                                                                                                                                                                                                                                                                                                                                                                                                                                                                                                                                                |                                                   | <b></b>                             |
|      |                    |                | 62           | EC   | 3            | 8"                                                                                                                                                                                                                                                                                                                                                                                                                                                                                                                                                                                                                                                                                                                                                                                                                                                                                                                                                                                                                                                                                                                                                                                                                                                                                                                                                                                                                                                                                                                                                                                                                                                                                                                                                                                                                                                                                                                                                                                                                                                                                                                             | FC 8"                                  | No.                  | T      |               |                                    |         |                                                                                                                                                                                                                                                                                                                                                                                                                                                                                                                                                                                                                                                                                                                                                                                                                                                                                                                                                                                                                                                                                                                                                                                                                                                                                                                                                                                                                                                                                                                                                                                                                                                                                                                                                                                                                                                                                                                                                                                                                                                                                                                                |                                                   |                                     |
| 1    | U                  | W              | 41           | EC   | 3            | 811                                                                                                                                                                                                                                                                                                                                                                                                                                                                                                                                                                                                                                                                                                                                                                                                                                                                                                                                                                                                                                                                                                                                                                                                                                                                                                                                                                                                                                                                                                                                                                                                                                                                                                                                                                                                                                                                                                                                                                                                                                                                                                                            | FC 811                                 | NO                   | 7      |               | phi shahaman del sanga sa miliga i |         | THE COURSE PROPERTY AND ADDRESS OF A                                                                                                                                                                                                                                                                                                                                                                                                                                                                                                                                                                                                                                                                                                                                                                                                                                                                                                                                                                                                                                                                                                                                                                                                                                                                                                                                                                                                                                                                                                                                                                                                                                                                                                                                                                                                                                                                                                                                                                                                                                                                                           |                                                   |                                     |
| 2    | · U                | W              |              |      |              |                                                                                                                                                                                                                                                                                                                                                                                                                                                                                                                                                                                                                                                                                                                                                                                                                                                                                                                                                                                                                                                                                                                                                                                                                                                                                                                                                                                                                                                                                                                                                                                                                                                                                                                                                                                                                                                                                                                                                                                                                                                                                                                                |                                        |                      |        |               |                                    |         | * 3                                                                                                                                                                                                                                                                                                                                                                                                                                                                                                                                                                                                                                                                                                                                                                                                                                                                                                                                                                                                                                                                                                                                                                                                                                                                                                                                                                                                                                                                                                                                                                                                                                                                                                                                                                                                                                                                                                                                                                                                                                                                                                                            |                                                   |                                     |
| 3    | U                  | W              |              | -    |              |                                                                                                                                                                                                                                                                                                                                                                                                                                                                                                                                                                                                                                                                                                                                                                                                                                                                                                                                                                                                                                                                                                                                                                                                                                                                                                                                                                                                                                                                                                                                                                                                                                                                                                                                                                                                                                                                                                                                                                                                                                                                                                                                | !                                      |                      |        |               |                                    |         |                                                                                                                                                                                                                                                                                                                                                                                                                                                                                                                                                                                                                                                                                                                                                                                                                                                                                                                                                                                                                                                                                                                                                                                                                                                                                                                                                                                                                                                                                                                                                                                                                                                                                                                                                                                                                                                                                                                                                                                                                                                                                                                                | · · · · · · · · · · · · · · · · · · ·             |                                     |
| 4    | · U                | M              |              |      |              | PARTY OF THE PARTY |                                        |                      |        |               |                                    |         |                                                                                                                                                                                                                                                                                                                                                                                                                                                                                                                                                                                                                                                                                                                                                                                                                                                                                                                                                                                                                                                                                                                                                                                                                                                                                                                                                                                                                                                                                                                                                                                                                                                                                                                                                                                                                                                                                                                                                                                                                                                                                                                                |                                                   | Pilitable Managers 7                |
|      |                    |                |              |      |              | , and a second seco                                                                                                                                                                                                                                                                                                                                                                                                                                                                                                                                                                                                                                                                                                                                                                                                                                                                                                                                                                                                                                                                                                                                                                                                                                                                                                                                                                                                                                                                                                                                                                                                                                                                                                                                                                                                                                                                                                                                                                                                                 |                                        |                      |        | ·             |                                    | ·       |                                                                                                                                                                                                                                                                                                                                                                                                                                                                                                                                                                                                                                                                                                                                                                                                                                                                                                                                                                                                                                                                                                                                                                                                                                                                                                                                                                                                                                                                                                                                                                                                                                                                                                                                                                                                                                                                                                                                                                                                                                                                                                                                |                                                   | TO BE TO THE BUILDING WHILE IN THE  |
|      |                    |                |              |      |              | v.                                                                                                                                                                                                                                                                                                                                                                                                                                                                                                                                                                                                                                                                                                                                                                                                                                                                                                                                                                                                                                                                                                                                                                                                                                                                                                                                                                                                                                                                                                                                                                                                                                                                                                                                                                                                                                                                                                                                                                                                                                                                                                                             |                                        |                      |        |               |                                    |         |                                                                                                                                                                                                                                                                                                                                                                                                                                                                                                                                                                                                                                                                                                                                                                                                                                                                                                                                                                                                                                                                                                                                                                                                                                                                                                                                                                                                                                                                                                                                                                                                                                                                                                                                                                                                                                                                                                                                                                                                                                                                                                                                | · · · · · · · · · · · · · · · · · · ·             |                                     |
|      |                    |                |              |      |              | The second secon | a fi. gata p to or gaterium and        |                      |        |               |                                    |         |                                                                                                                                                                                                                                                                                                                                                                                                                                                                                                                                                                                                                                                                                                                                                                                                                                                                                                                                                                                                                                                                                                                                                                                                                                                                                                                                                                                                                                                                                                                                                                                                                                                                                                                                                                                                                                                                                                                                                                                                                                                                                                                                | ner energene observation in new Page (na suite in | en utre laterature and lagr e. si . |
|      | ****************** | or-removement. | 1            |      | <del>,</del> |                                                                                                                                                                                                                                                                                                                                                                                                                                                                                                                                                                                                                                                                                                                                                                                                                                                                                                                                                                                                                                                                                                                                                                                                                                                                                                                                                                                                                                                                                                                                                                                                                                                                                                                                                                                                                                                                                                                                                                                                                                                                                                                                |                                        | 1                    | 1      | L i           | 1                                  | [       | . }                                                                                                                                                                                                                                                                                                                                                                                                                                                                                                                                                                                                                                                                                                                                                                                                                                                                                                                                                                                                                                                                                                                                                                                                                                                                                                                                                                                                                                                                                                                                                                                                                                                                                                                                                                                                                                                                                                                                                                                                                                                                                                                            |                                                   |                                     |