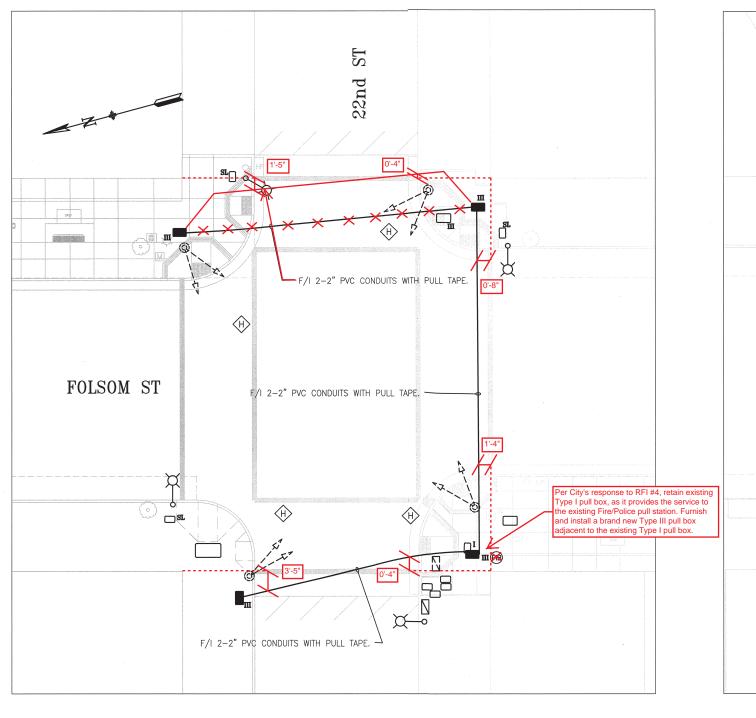

CONTROLLER CABINET SIZE : DRDINARY BASE CABINET: YES COMMENTS:

20 0 20 40 HORIZONTAL SCALE IN FEET AS-BUILT
DATE: 9/30/13
BY: MIKE WONG
PHOENIX ELECTRIC
1350 VAN DYKE AVENUE
SAN FRANCISCO, CA 94124