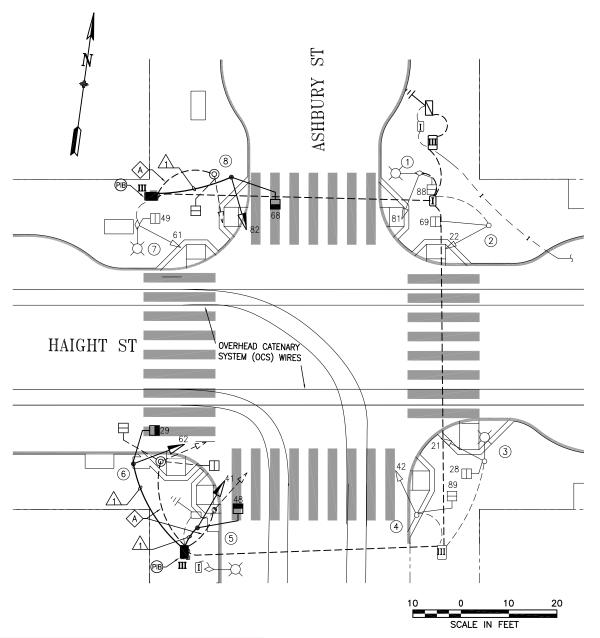

| POLE AND EQUIPMENT SCHEDULE |                        |                 |                |          |                          |        |                   |        |              |                        |                      |
|-----------------------------|------------------------|-----------------|----------------|----------|--------------------------|--------|-------------------|--------|--------------|------------------------|----------------------|
| POLE<br>No.                 | TYPE OF POLE           | FIXTURE<br>TYPE | VEHICLE SIGNAL |          |                          |        | PEDESTRIAN SIGNAL |        |              | - REMARKS              |                      |
|                             |                        |                 | No.            | TYPE     | MOUNTING                 | VISORS | LOUVERS           | No.    | TYPE         | MOUNTING               | REMARKS              |
| 1)                          | (E) MUNI STREET LIGHT  | (E) 137W LED    | (E) 81         | (E) 3S8" | (E) SV-1-T               | (E) T  |                   | (E) 88 | (E) 1S-COUNT | (E) SP-1               |                      |
| 2                           | (E)1-A (10')           |                 | (E) 22         | (E) 3S8" | (E) TV-1                 | (E) T  |                   | (E) 69 | (E) 1S-COUNT | (E) SP-1               |                      |
| 3                           | (E) STEEL STREET LIGHT | (E) 137W LED    | (E) 21         | (E) 3S8" | (E) SV-1-T               | (E) T  |                   | (E) 28 | (E) 1S-COUNT | (E) SP-1               | (E) EXTERNAL CONDUIT |
| 4                           | (E) 1-A (10')          |                 | (E) 42         | (E) 3S8" | (E) TV-1-T<br>(Modified) | (E) T  |                   | (E) 89 | (E) 1S-COUNT | (E) SP-1<br>(Modified) | (E) EXTERNAL CONDUIT |
| 5                           | 1-A (10')              |                 | 41             | 3812"    | TV-1-T                   | т      |                   | 48     | 1S-COUNT     | SP-1                   | <b>⟨</b> B⟩          |
| 6                           | 1-A (10')              |                 | 62             | 3812"    | TV-1-T                   | т      |                   | 29     | 1S-COUNT     | SP-1                   | <b>⟨</b> B⟩          |
| 7                           | (E) STEEL STREET LIGHT | (E) 137W LED    | (E) 61         | (E) 3S8" | (E) SV-1-T               | (E) T  |                   | (E) 68 | (E) 1S-COUNT | (E) SP-1               |                      |
| 8                           | 1-A (10')              |                 | 82             | 3812"    | TV-1-T                   | т      |                   | 49     | 1S-COUNT     | SP-1                   | <b>⟨</b> B⟩          |

## SHEET NOTES:

- ABANDON EXISTING CONDUIT AND WIRING. CUT WIRING AND CONDUIT TO FACE OF PULLBOX AND CAP BOTH ENDS .SEE GENERAL NOTES FOR ADDITIONAL INFORMATION ABOUT ABANDONING CONDUIT.
- B PULL WIRING FOR TRAFFIC SIGNAL EQUIPMENT BACK TO CONTROLLER CABINET.

## **CONDUIT:**

1−2" PVC

Signal modification work at SWC & NWC was completed on 5/28/2021 as part of Upper Haight project.

Attendees:

Celine Leung (SFMTA SSD)
Beeior Rov Ikpah (SFPW Electrical)
Daniel Brugmann (SFPW CM)
Ben Murphy (Signal Shop)
Mylon Tom (Bay Area Lightworks)

| //   | SCALE:      |
|------|-------------|
| X IN | AS SH       |
| EER. | SHEET OF SH |
|      | OF          |

HOWN PEDESTRIAN REALM PROJECT

SHEETS HAIGHT STREET AND ASHBURY STREET
TRAFFIC SIGNAL PLAN