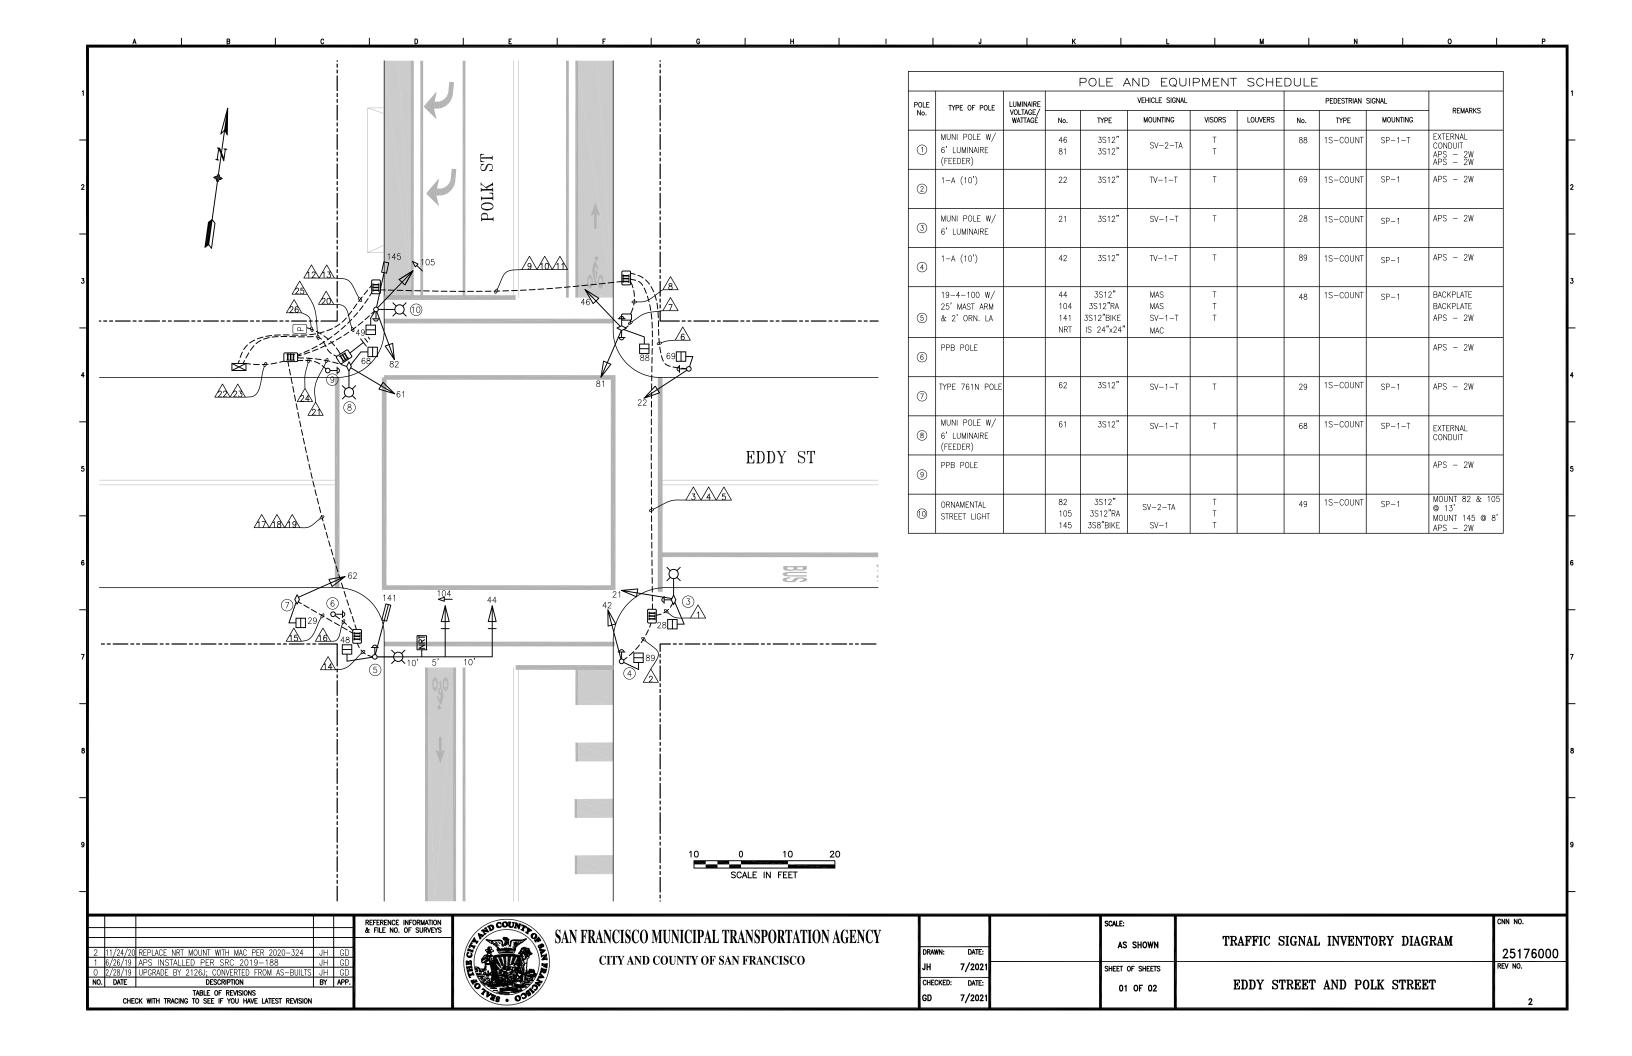

| ONDUIT | RUN NUMBER                            | $  \wedge  $ | 2 | 1  |    |          | <u></u> | $\wedge$ |     | $  \wedge  $ | [A]      | 1 | 12 | 17 | 1   | 1 | 1 | 1  | 1  | 1  | B  | B                                                | 1             | 23                | 1         | 1             |
|--------|---------------------------------------|--------------|---|----|----|----------|---------|----------|-----|--------------|----------|---|----|----|-----|---|---|----|----|----|----|--------------------------------------------------|---------------|-------------------|-----------|---------------|
| ONDUIT | SIZE (INCH)                           | UNK          |   | 2  | 2  | 2        | 2       | 2        | UNK | 2            | 2        | 2 | 3  | 2  | 2   | 2 | 1 | 2  | 2  | 2