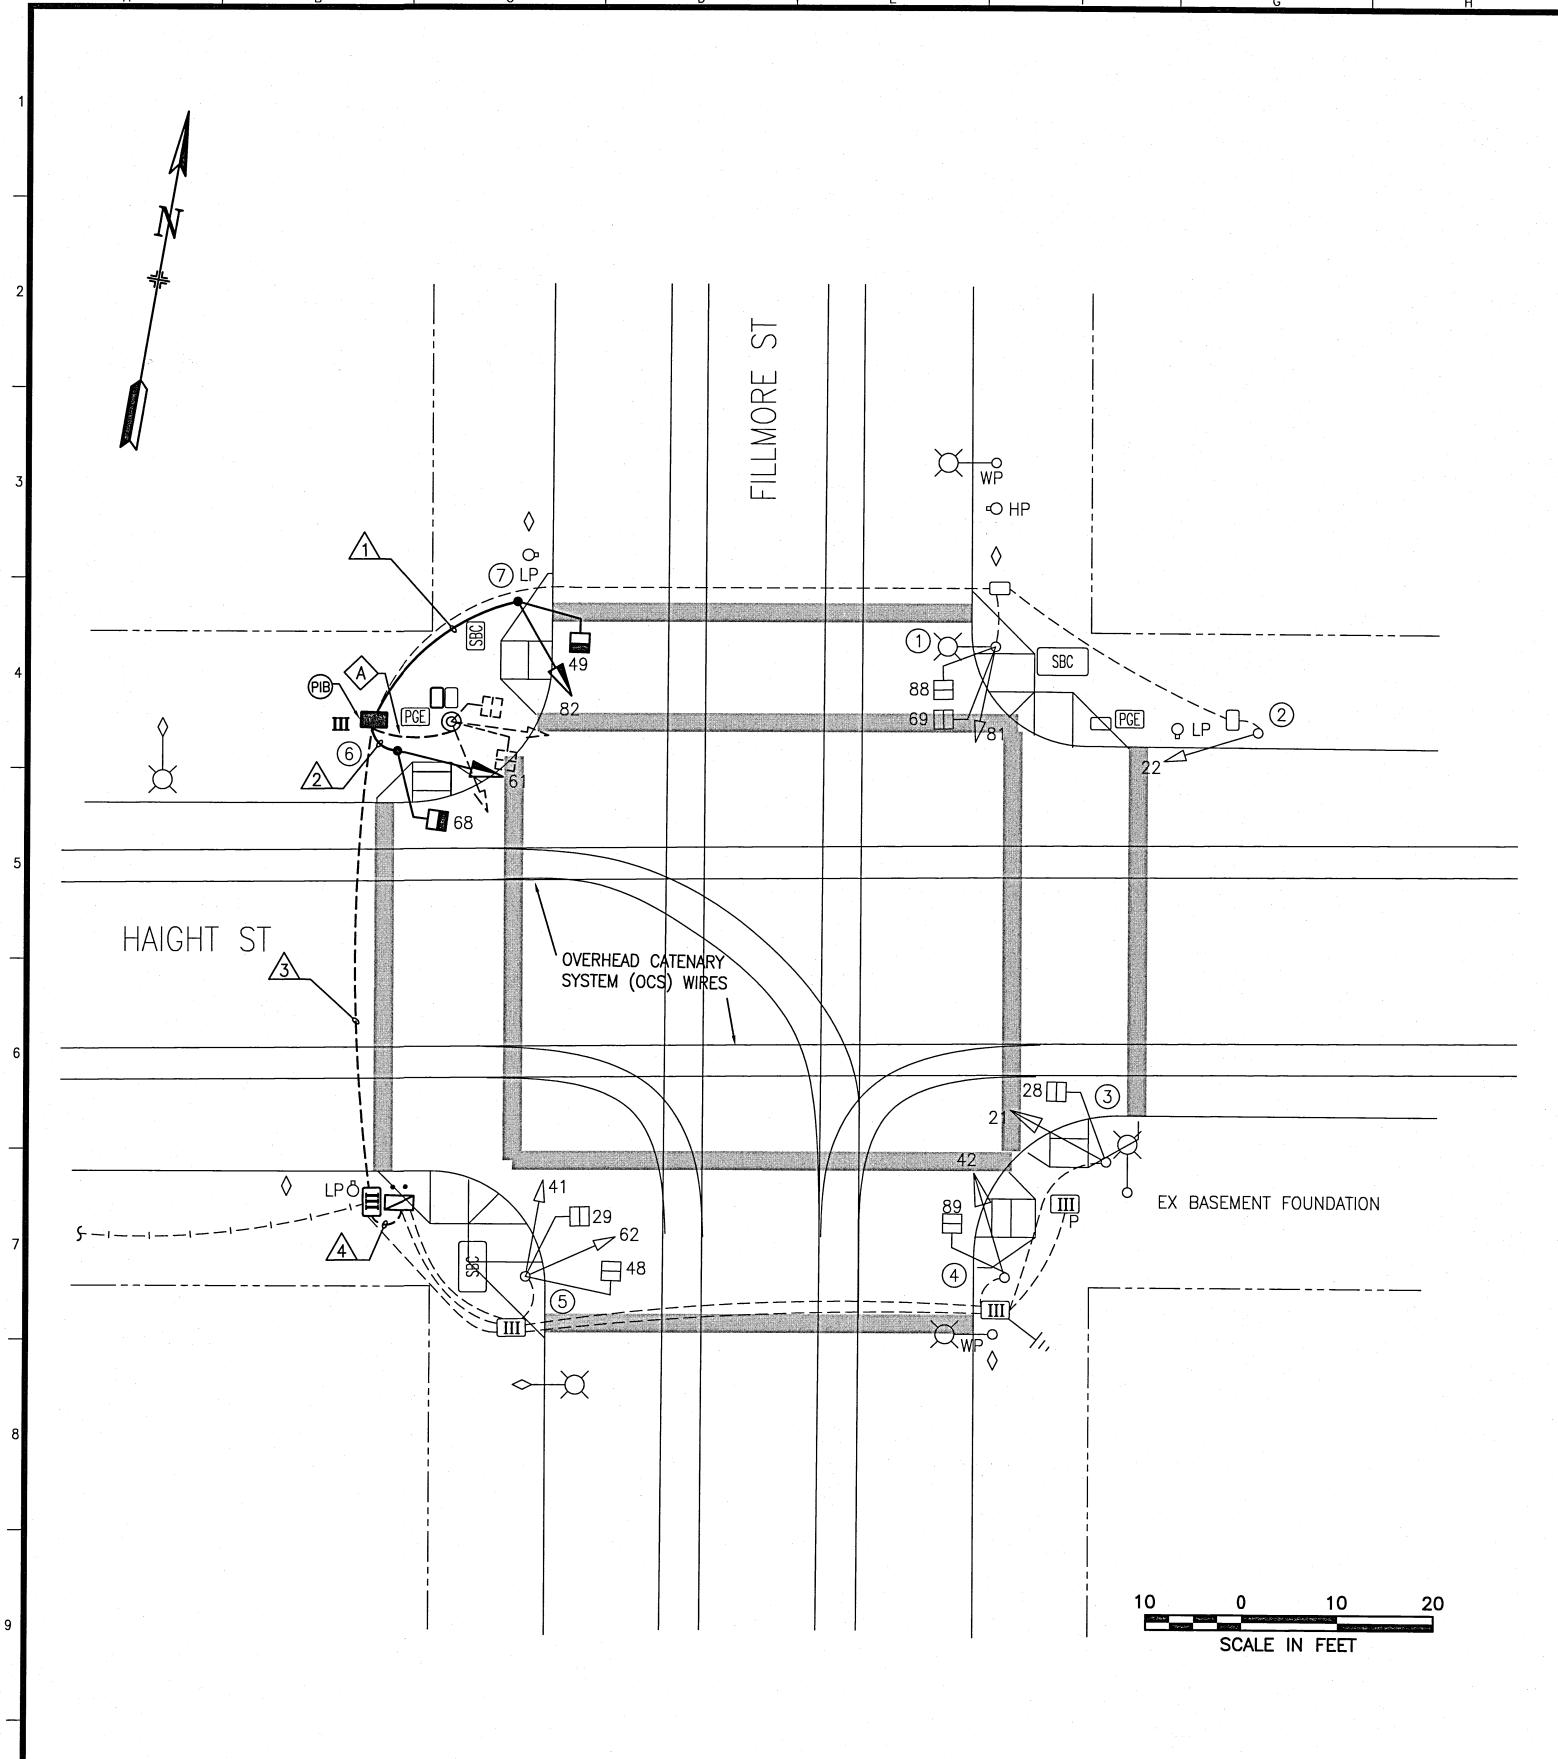

## SHEET NOTES:

A ABANDON EXISTING CONDUIT. REFER TO GENERAL NOTES 21.

Signal modification work at NWC was completed on 4/2/2021 as part of Lower Haight project.

Attendees: Celine Leung (SFMTA SSD) Beeior Rov Ikpah (SFPW Electrical) Daniel Brugmann (SFPW CM) Ben Murphy (Signal Shop) Mylon Tom (Bay Area Lightworks)

CHANGE 3 BY PW 2264J HAIGHT PAVING, SEWER, & WATER PROJECT