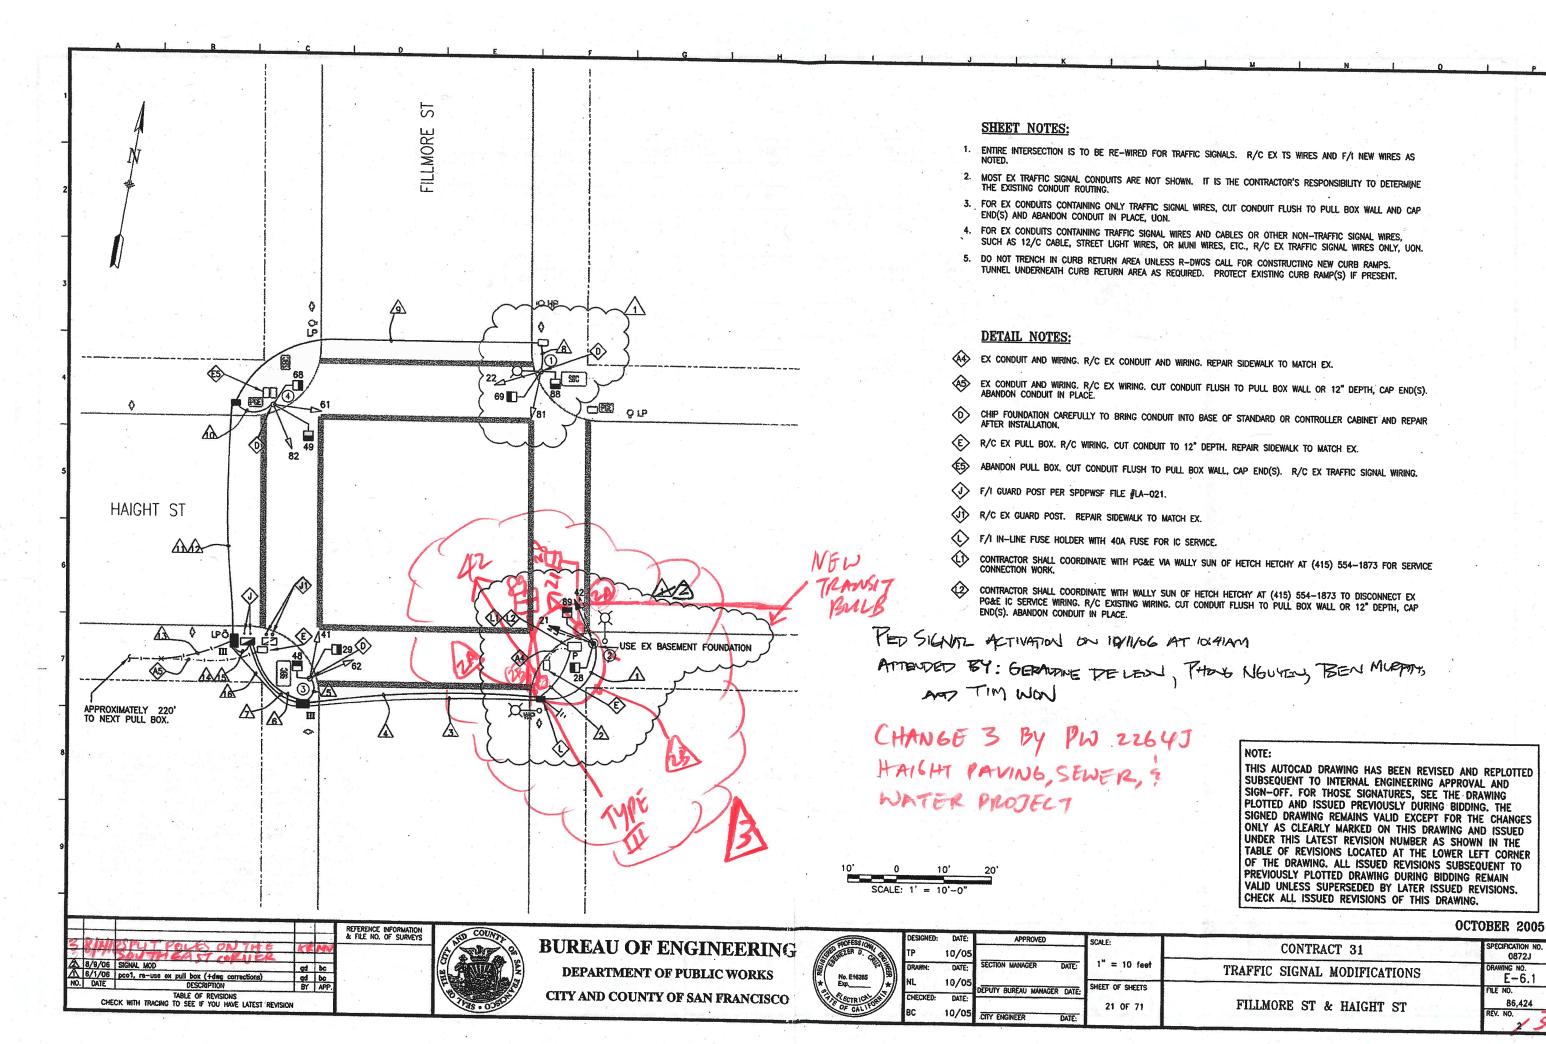

CHANGE 3 BY PW 2264J HAIGHT PAVING, SEWER, & WATER PROJECT

#### NOTE:

THIS AUTOCAD DRAWING HAS BEEN REVISED AND REPLOTTED SUBSEQUENT TO INTERNAL ENGINEERING APPROVAL AND SIGN-OFF. FOR THOSE SIGNATURES, SEE THE DRAWING PLOTTED AND ISSUED PREVIOUSLY DURING BIDDING. THE SIGNED DRAWING REMAINS VALID EXCEPT FOR THE CHANGES ONLY AS CLEARLY MARKED ON THIS DRAWING AND ISSUED UNDER THIS LATEST REVISION NUMBER AS SHOWN IN THE TABLE OF REVISIONS LOCATED AT THE LOWER LEFT CORNER OF THE DRAWING. ALL ISSUED REVISIONS SUBSEQUENT TO PREVIOUSLY PLOTTED DRAWING DURING BIDDING REMAIN VALID UNLESS SUPERSEDED BY LATER ISSUED REVISIONS. CHECK ALL ISSUED REVISIONS OF THIS DRAWING.