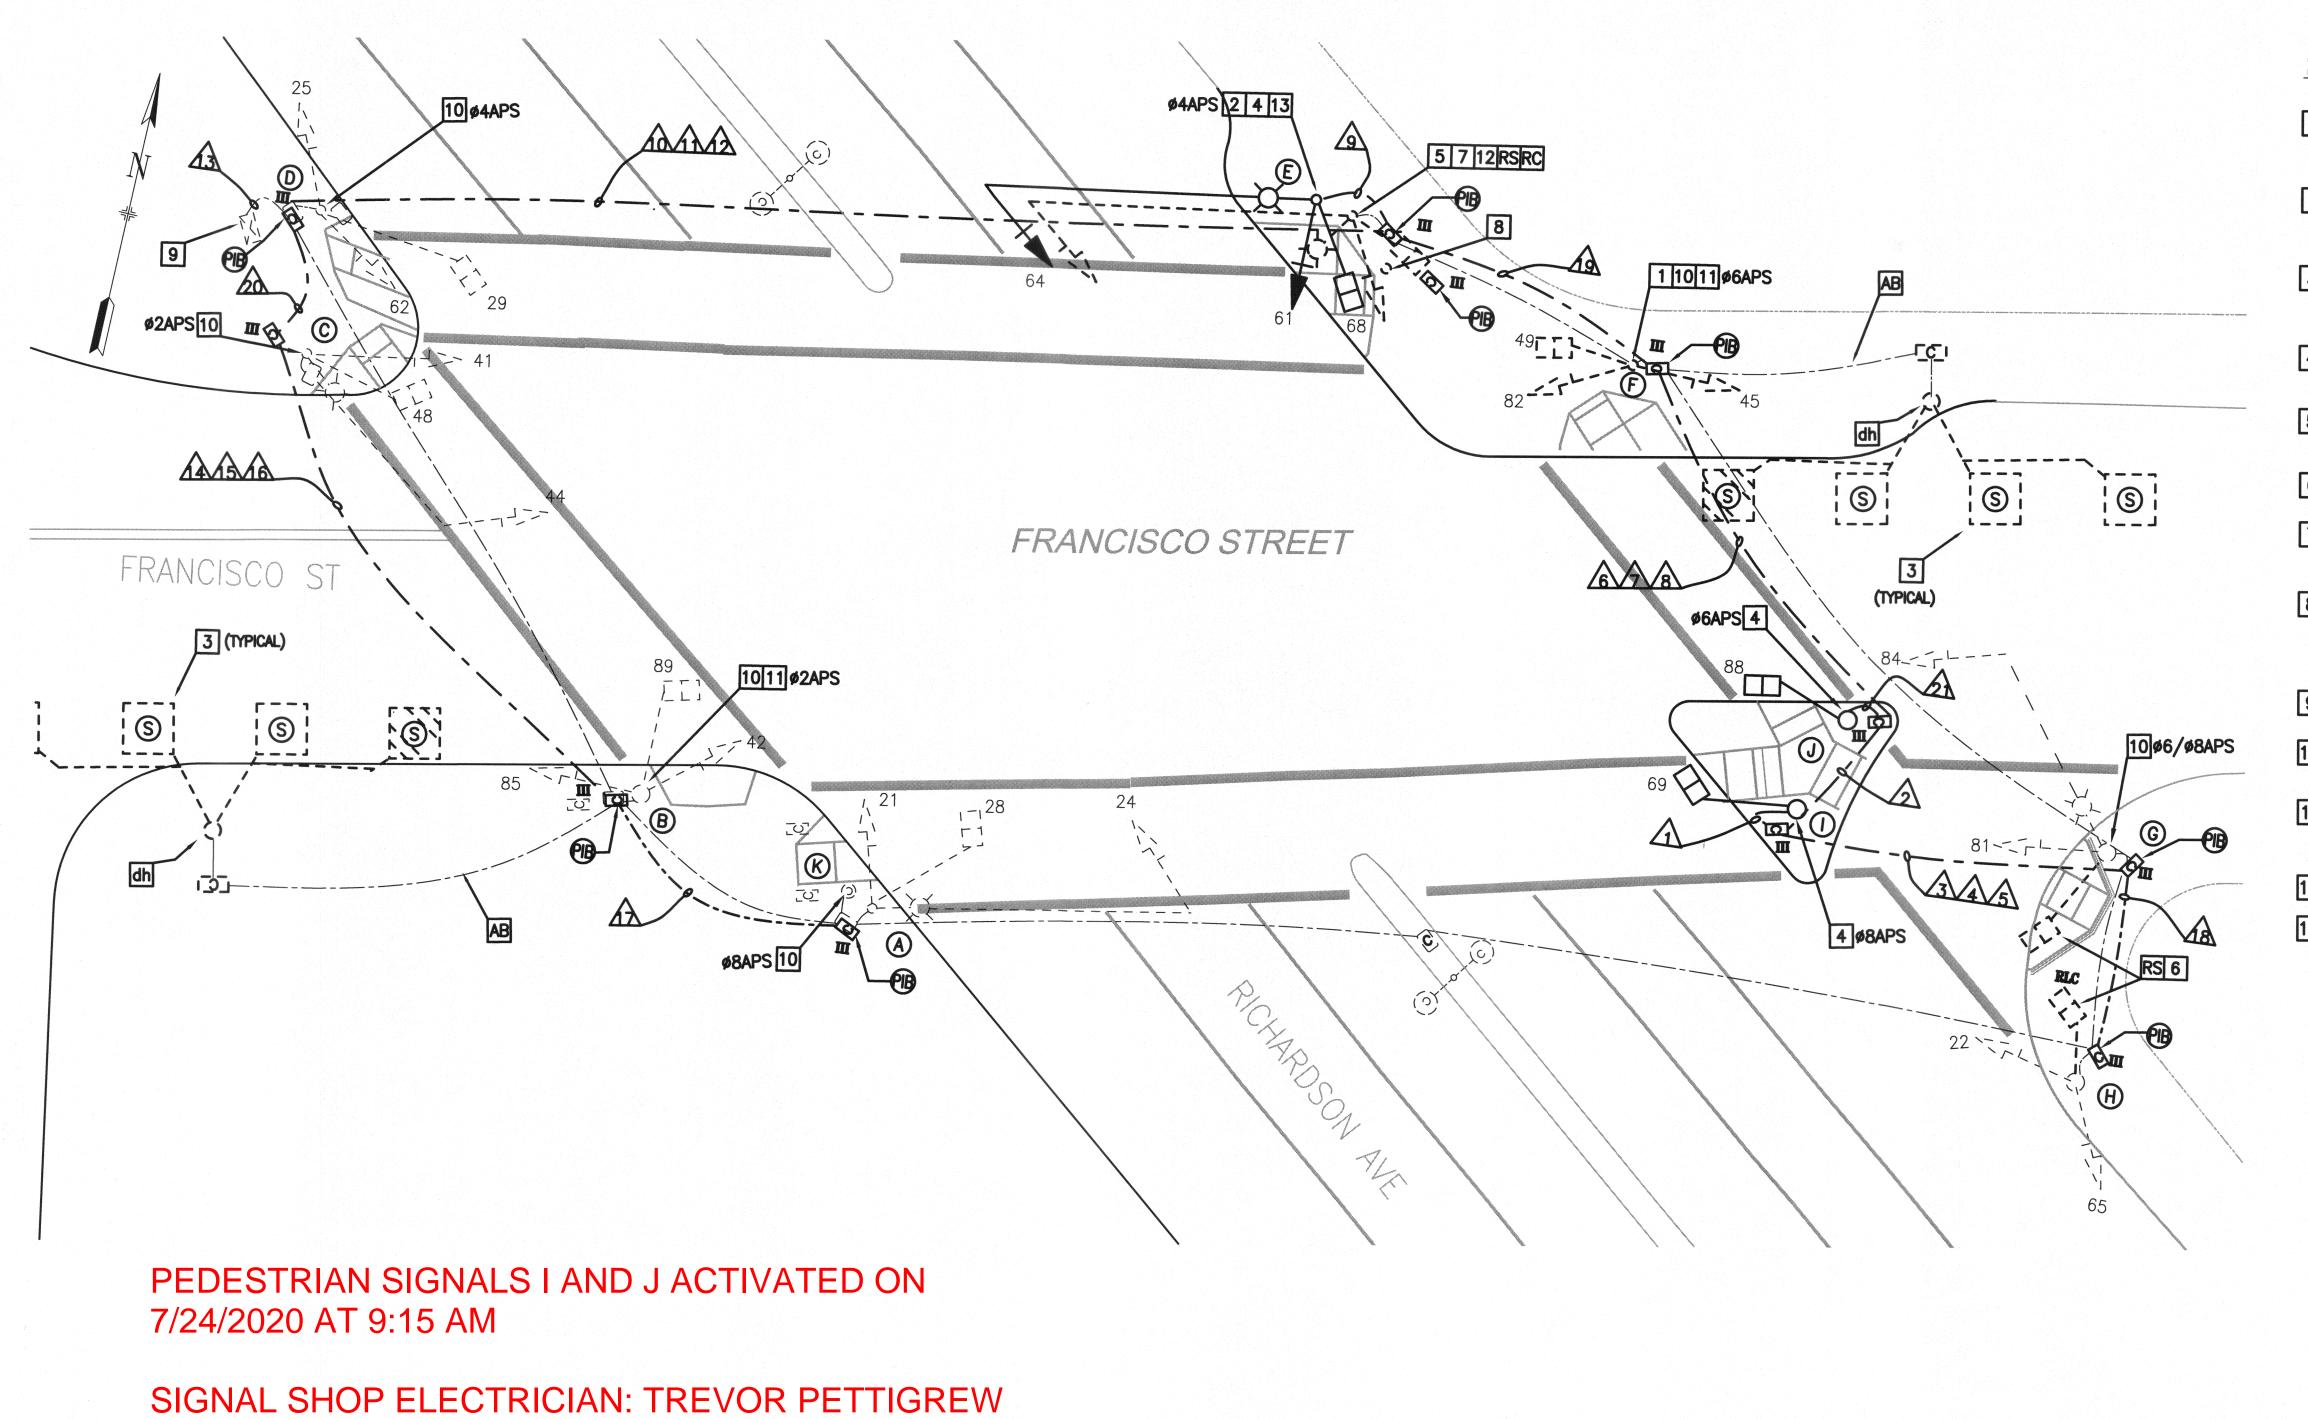

## SHEET NOTES

- ADJUST POLE TO FINISHED GRADE AND COUPLE AND EXTEND ANCHOR BOLTS PER CALTRANS PEVISED STANDARD PLANT PSP ES-78
- PROVIDE NEW WIRING TO MATCH EXISTING WIRING AND QUANTITY BACK TO CONTROLLER WITHOUT SPLICING. IF EXISTING WIRING HAS ENOUGH SLACK, CONTRACTOR HAS OPTION TO REUSE WITH SFMTA APPROVAL.
- CONTRACTOR TO ABANDON LOOP DETECTORS. CITY FORCES TO INSTALL WIRELESS SENSYS DETECTORS IN PLACE OF LOOP DETECTORS AS SHOWN.
- CONTRACTOR TO PROVIDE WIRING. CITY FORCES TO PROVIDE APS PUSH BUTTON PER ADA REQUIREMENTS.
- 5 CONTACT SFMTA SIGNAL SHOP TO RS VDS EQUIPMENT.
- 6 RS PEDESTRIAN SIGNAL EQUIPMENT.
- RS MAST ARM POLE AND TRAFFIC SIGNAL EQUIPMENT.
  RC LUMINAIRE AND POLE FOUNDATION.
- 8 CONTRACTOR TO COORDINATE WITH RLC ENFORCEMENT MANAGER MONICA GIESE AT (415) 701-2461 AT LEAST FIFTEEN (15) WORKING DAYS PRIOR TO START OF WORK.
- 9 EXISTING CONTROLLER CABINET TO REMAIN.
- CITY FORCES TO PROVIDE APS PUSH BUTTON PER ADA REQUIREMENTS USING SPARE WIRING.
- CITY FORCES TO INSTALL RECEIVER FOR WIRELESS SENSYS DETECTOR ON POLE. EXACT LOCATION TO BE DETERMINED.
- RS ALL STREET AND TRAFFIC SIGNS.
- 13 CITY FORCES TO INSTALL STREET AND TRAFFIC SIGNS ON POLE.

|       |               | POLI | E / | 1N <i>P</i>    | ) E(             | QUIPME        | NT         | SCHE     | EDULE    |           | NG POLE AND EQ<br>S OTHERWISE NOT |             |
|-------|---------------|------|-----|----------------|------------------|---------------|------------|----------|----------|-----------|-----------------------------------|-------------|
| POLE  | STANDAR       | RD.  |     | VEHICLE SIGNAL |                  |               | PEDESTRIAN | N SIGNAL |          | LUMINAIRE | SPECIAL                           |             |
| T OLL | TYPE          | SMA  | LMA | No.            | TYPE             | MOUNTING      | No.        | TYPE     | MOUNTING | APS       | (WATTS)                           | REQUIREMENT |
| Α     | 19A-2-80      | 25   | 12  | 21<br>24       | 3S12"<br>3S12"   | SV-1-T<br>MAS | 28         | 1S-COUNT | SP-1-T   | _         | 310(HPS)                          | BACKPLATE   |
| В     | 1-A (10')     | _    |     | 42<br>85       | 3S12"<br>3S12"   | TV-2-T        | 89         | 1S-COUNT | SP-1-T   | Ø2P       | _                                 | BACKPLATE   |
| С     | 17-2-80       | 15   | 12  | 41<br>44       | 3S12"<br>3S12"   | SV-1-T<br>MAS | 48         | 1S-COUNT | SP-1-T   | Ø2P       | 310(HPS)                          | BACKPLATE   |
| D     | 1-A (10')     |      |     | 25<br>62       | 3S12"<br>3S12"   | TV-2-T        | 29         | 1S-COUNT | SP-1-T   | Ø4P       | _                                 | BACKPLATE   |
| E(N)  | 19A-2-100     | 25   | 12  | 61<br>64       | 3\$12"<br>3\$12" | SV-1-T<br>MAS | 68         | 1S-COUNT | SP-1     | Ø4P       | 1 (42)                            | BACKPLATE   |
| F     | 1-A (10')     | -    | _   | 45<br>82       | 3S12"<br>3S12"   | TV-2-T        | 49         | 1S-COUNT | SP-1-T   | Ø6P       | _                                 | BACKPLATE   |
| G     | 17-2-80       | 15   | 12  | 81<br>84       | 3S12"<br>3S12"   | SV-1-T<br>MAS | -          | 1S-COUNT | SP-1-T   | Ø8P/6P    | 54(LED)                           | BACKPLATE   |
| Н     | 1-A (10')     |      | _   | 22<br>65       | 3S12"<br>3S12"   | TV-2-T        |            | 1S-COUNT | SP=1-T   | _         | _                                 | BACKPLATE   |
| I(N)  | 1-A (7')      |      | _   | _              | <del>-</del>     |               | 69         | 1S-COUNT | TP-1     | Ø8P       | _                                 | _           |
| J(N)  | 1-A (7')      | _    | _   | -              | _                | _             | 88         | 1S-COUNT | TP-1     | Ø6P       | _                                 | _           |
| K     | PBA POST (5') | _    |     | _              | _                | _             |            | _        | _        | Ø8P       | _                                 | _           |