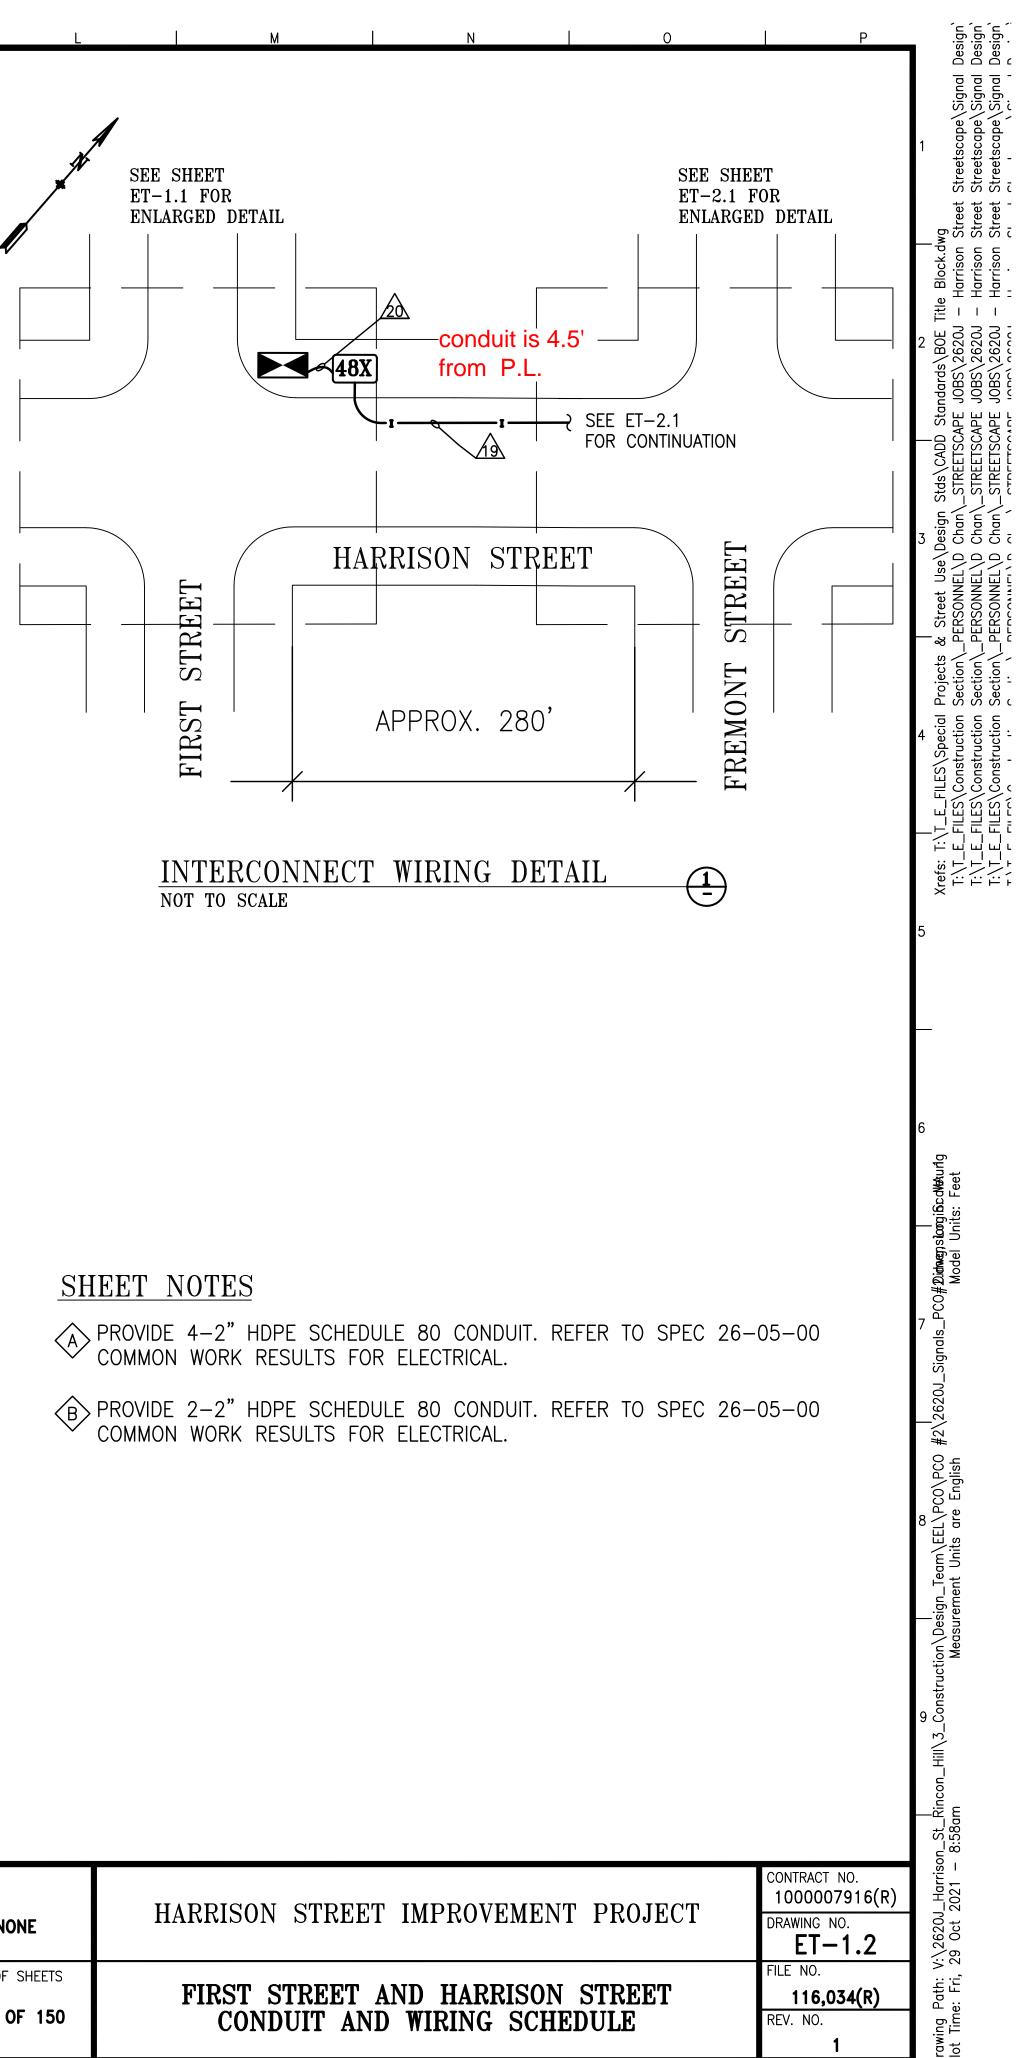

|     | 2          | 2   |  |
|   |         |                     |     |     |                |     |     |          | $\overline{\mathbf{h}}$ |     |              |     |     |        |     |     |            | ۷   |  |
|   |         |                     |     |     |                |     |     |          | K                       |     |              |     |     |        |     |     |            |     |  |
|   |         |                     |     |     |                |     |     |          | $\mathcal{V}$           |     |              |     |     |        |     |     |            |     |  |
| _ |         |                     |     |     |                |     |     |          | +}                      |     | <del> </del> |     |     | <br>   |     |     |            |     |  |









|                              |                           |             | Date: | DESIGNED: | DATE:   | OFESSI              | SCALE:          |  |
|------------------------------|---------------------------|-------------|-------|-----------|---------|---------------------|-----------------|--|
| AU OF ENGINEERING            | Acting Section Mgr:       | KENNY CHIN  |       | MT/DG     | 03/2020 | ESP CHI KEONG 1     |                 |  |
| OUNTY OF SAN FRANCISCO       |                           |             |       | DRAWN:    | DATE:   |                     | NONE            |  |
| RANCISCO PUBLIC WORKS        | Acting Deputy Bureau Mgr: | LESLEY WONG |       | MT/DG     | 03/2020 | STDER<br>NO. E19134 | SHEET OF SHEETS |  |
| H VAN NESS AVENUE, 8TH FLOOR | Acting Bureau Mgr: