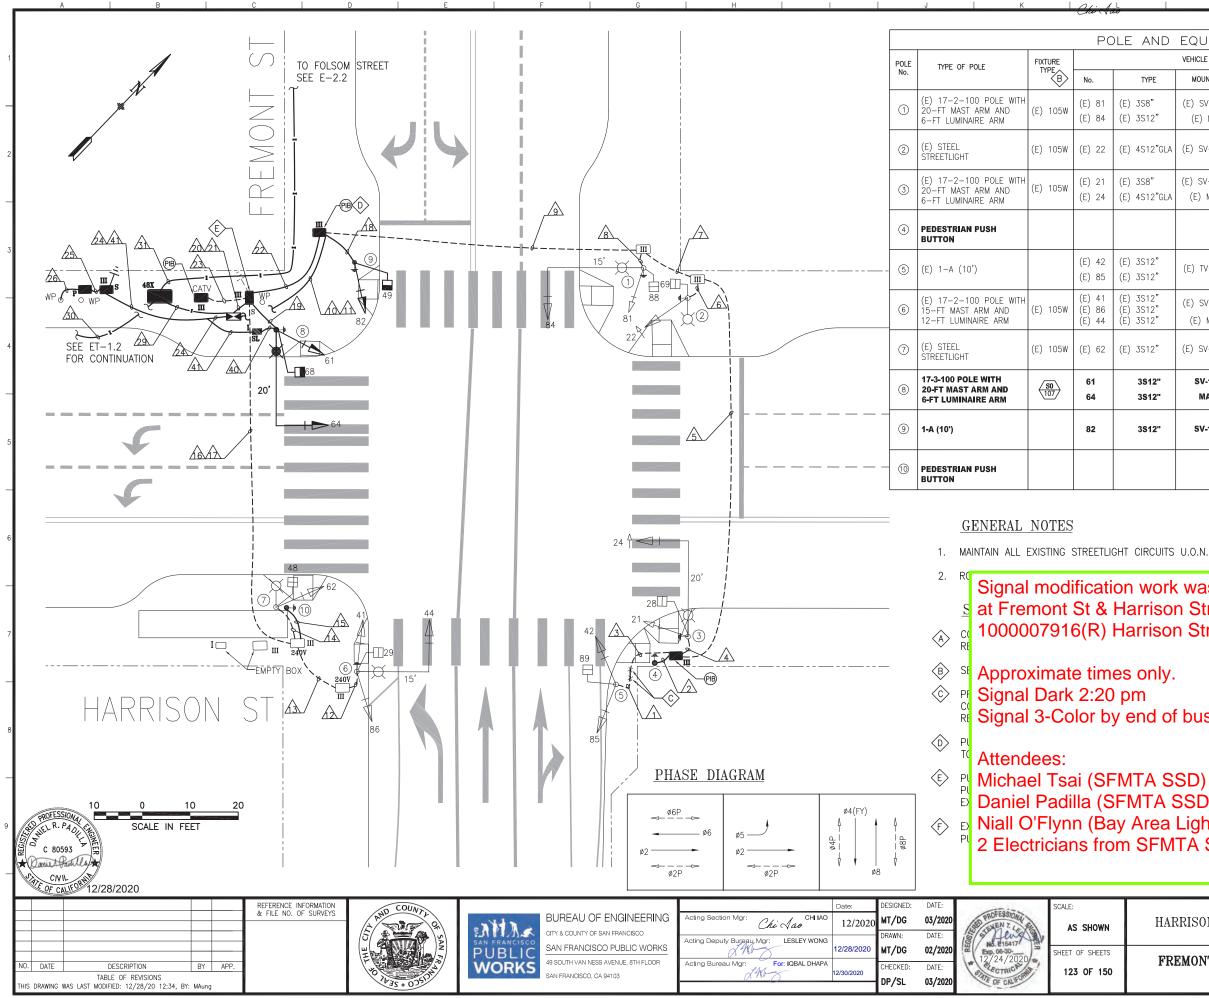

| FREMONT STREET AND HARRISON STREET<br>TRAFFIC SIGNAL PLAN                                          | FILE NO.<br>116,036(R)<br>REV. NO.<br>0                |   |
|----------------------------------------------------------------------------------------------------|--------------------------------------------------------|---|
| HARRISON STREET IMPROVEMENT PROJECT                                                                | CONTRACT NO.<br>1000007916(R)<br>DRAWING NO.<br>ET-2.1 |   |
| TA SSD)<br>ITA SSD)<br>Area Lightworks)<br>SFMTA Signal Shop                                       | 2.0 BACK TO<br>ERVICE FOR<br>SERVICE                   | 8 |
| only.<br>n<br>nd of business day                                                                   | ISTING<br>RES AND<br>.T–2.0 BACK                       |   |
| work was completed on 08/17/2022<br>rrison Street as part of<br>rrison Street Improvement Project. | PER ADA                                                | 7 |