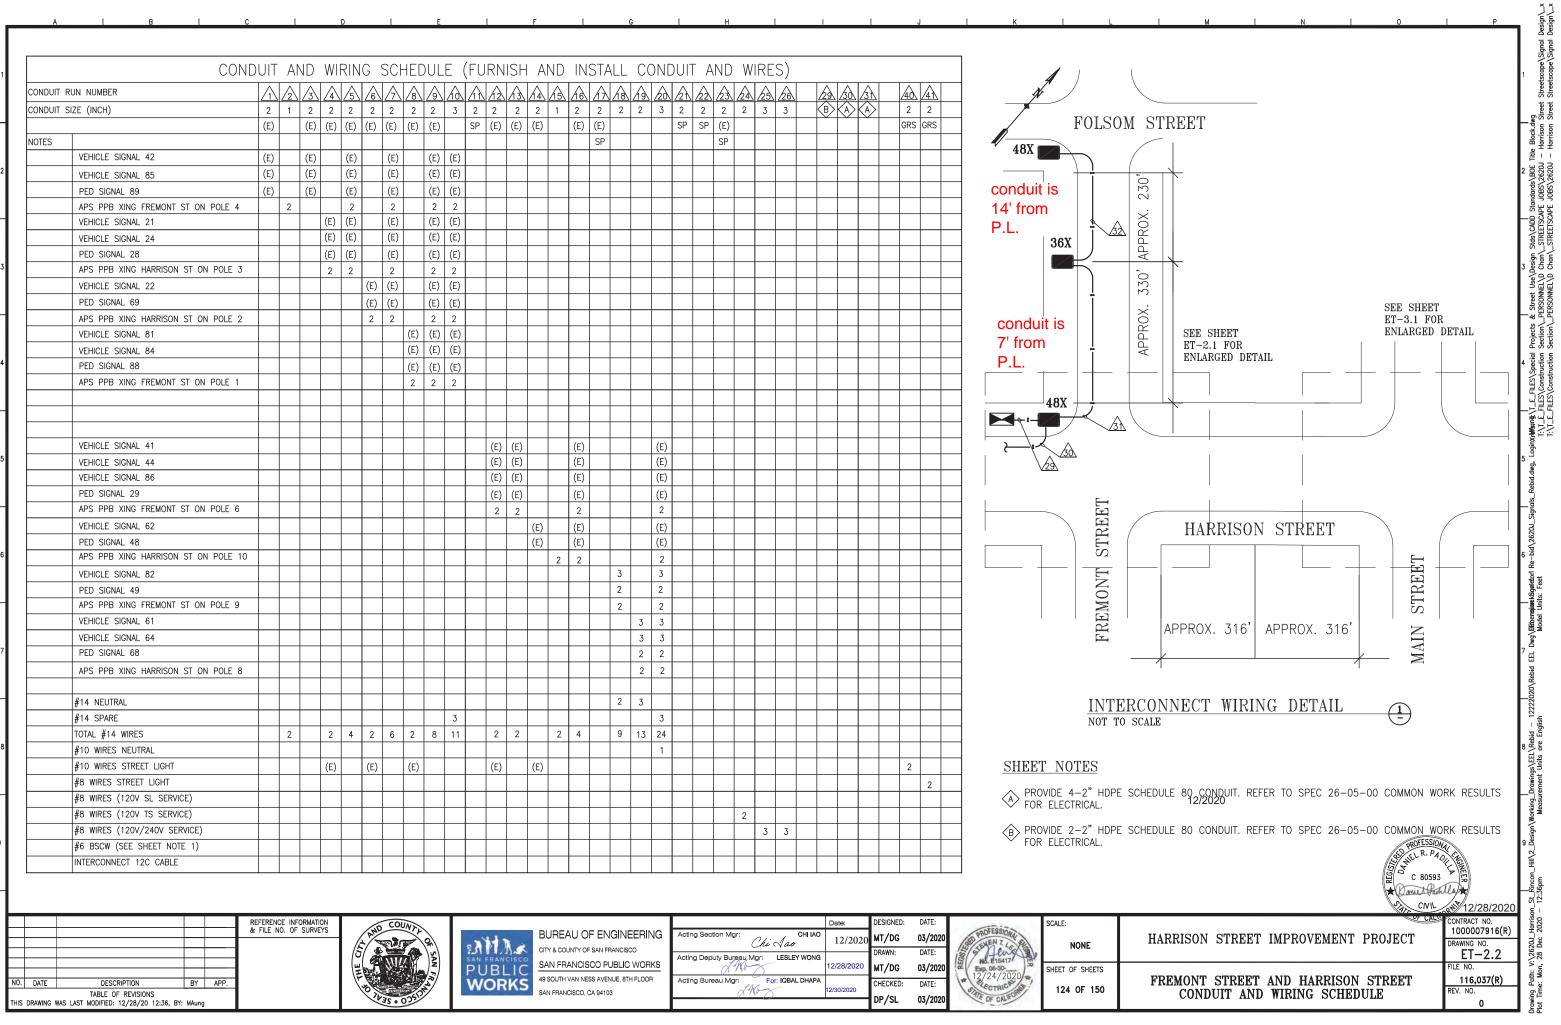

<u>116,033(R)</u>

| ONDU | IIT RUN NUMBER                     |         | $\bigwedge$    | Â               | $\land$        |                 |                | Â        | 8               | $\bigwedge$     | $\bigwedge$      |                  | $\wedge$                                                                                                                                           | $\land$         | 14               |                  |                 |
|------|------------------------------------|---------|----------------|-----------------|----------------|-----------------|----------------|----------|-----------------|-----------------|------------------|------------------|----------------------------------------------------------------------------------------------------------------------------------------------------|-----------------|------------------|------------------|-----------------|
|      | IT SIZE (INCH)                     | $2^{1}$ | <u>/2</u><br>1 | <u>/</u> 3<br>2 | <u>/4</u><br>2 | <u>/5\</u><br>2 | <u>⁄6</u><br>2 | 2        | <u>/8\</u><br>2 | <u>/9\</u><br>2 | <u>/10\</u><br>3 | <u>/11\</u><br>2 | <u>/12X</u><br>2                                                                                                                                   | $\frac{713}{3}$ | <u>/14\</u><br>2 | <u>/15\</u><br>2 | <u>/10</u><br>2 |
|      |                                    | (E)     | 1              | 2<br>(E)        | <br>(E)        |                 | 2<br>(E)       | 2<br>(E) | SP              | <u> </u>        | 5                | 2<br>SP          | (                                                                                                                                                  |                 | SP               | SP               | <u> </u>        |
| OTES |                                    |         |                |                 |                |                 |                |          |                 |                 |                  |                  | $\rightarrow$                                                                                                                                      |                 |                  |                  | ┢               |
|      | VEHICLE SIGNAL 43                  | (E)     |                | (E)             |                |                 |                | (E)      |                 |                 | (E)              |                  |                                                                                                                                                    |                 |                  |                  | ┢               |
|      | PED SIGNAL 29                      | (E)     |                | (E)             |                |                 |                | (E)      |                 |                 | (E)              |                  | (                                                                                                                                                  |                 |                  |                  |                 |
|      | APS PPB XING FIRST ST ON POLE 5    |         | 2              | 2               |                |                 |                | 2        |                 |                 | 2                |                  |                                                                                                                                                    |                 |                  |                  |                 |
|      | VEHICLE SIGNAL 42                  |         |                |                 | (E)            | (E)             |                | (E)      |                 |                 | (E)              |                  |                                                                                                                                                    |                 |                  |                  | Γ               |
|      | PED SIGNAL 28                      |         |                |                 | (E)            | (E)             |                | (E)      |                 |                 | (E)              |                  | (                                                                                                                                                  |                 |                  |                  | $\vdash$        |
|      | APS PPB XING FIRST ST ON POLE 4    |         |                |                 | 2              | 2               |                | 2        |                 |                 | 2                |                  | $\rightarrow$                                                                                                                                      |                 |                  |                  | F               |
|      | VEHICLE SIGNAL 21                  |         |                |                 |                |                 | (E)            | (E)      |                 |                 | (E)              |                  |                                                                                                                                                    |                 |                  |                  | $\square$       |
|      | VEHICLE SIGNAL 24                  |         |                |                 |                |                 | (E)            | (E)      |                 |                 | (E)              |                  | (                                                                                                                                                  |                 |                  |                  | ┢               |
|      | PED SIGNAL 89                      |         |                |                 |                |                 | (E)            | (E)      |                 |                 | (E)              |                  | $\rightarrow$                                                                                                                                      |                 |                  |                  | ┢               |
|      | APS PPB XING HARRISON ST ON POLE 3 |         |                |                 |                |                 | 2              | 2        |                 |                 | 2                |                  | -(                                                                                                                                                 |                 |                  |                  | ┢               |
|      | VEHICLE SIGNAL 22                  |         |                |                 |                |                 | _              |          |                 | 3               | 3                |                  |                                                                                                                                                    | r               |                  |                  | ┢               |
|      | VEHICLE SIGNAL 65                  |         |                |                 |                |                 |                |          |                 | 3               | 3                |                  | $\rightarrow$                                                                                                                                      |                 |                  |                  | ┢               |
|      | PED SIGNAL 69                      |         |                |                 |                |                 |                |          |                 | 2               | 2                |                  | -(                                                                                                                                                 |                 |                  | <u> </u>         | ┢               |
|      | APS PPB XING HARRISON ST ON POLE 2 |         | <u> </u>       |                 |                |                 |                |          |                 | 2               | 2                |                  |                                                                                                                                                    |                 |                  | <u> </u>         | ┢               |
|      | VEHICLE SIGNAL 46                  |         | ļ              |                 |                |                 |                |          |                 | _               | 3                |                  | 3                                                                                                                                                  |                 |                  | <u> </u>         | $\vdash$        |
|      | VEHICLE SIGNAL 81                  |         |                |                 |                |                 |                |          |                 |                 | 3                |                  | 3                                                                                                                                                  |                 |                  |                  | ┢               |
|      | PED SIGNAL 88                      |         |                |                 |                |                 |                |          |                 |                 | 2                |                  | 2                                                                                                                                                  |                 |                  | <u> </u>         | $\vdash$        |
|      | APS PPB XING FIRST ST ON POLE 1    |         | ļ              |                 |                |                 |                |          |                 |                 | 2                |                  | $\frac{2}{2}$                                                                                                                                      |                 |                  | <u> </u>         | ┢               |
|      | VEHICLE SIGNAL 45                  |         |                |                 |                |                 |                |          |                 |                 | 2                |                  | _(                                                                                                                                                 | (E)             |                  |                  | ┢               |
|      | VEHICLE SIGNAL 82                  |         |                |                 |                |                 |                |          |                 |                 |                  |                  |                                                                                                                                                    | (E)             |                  |                  | ┢               |
|      | PED SIGNAL 49                      |         |                |                 |                |                 |                |          |                 |                 |                  |                  | $\rightarrow$                                                                                                                                      | (E)             |                  |                  | ┢               |
|      | APS PPB XING FIRST ST ON POLE 10   |         |                |                 |                |                 |                |          |                 |                 |                  |                  | -(                                                                                                                                                 | 2               |                  |                  | ┢               |
|      | VEHICLE SIGNAL 14                  |         |                |                 |                |                 |                |          |                 |                 |                  |                  |                                                                                                                                                    | (E)             |                  |                  | ┢               |
|      | VEHICLE SIGNAL 61                  |         |                |                 |                |                 |                |          |                 |                 |                  |                  | $\rightarrow$                                                                                                                                      | (E)             |                  |                  | ┢               |
|      | VEHICLE SIGNAL 64                  |         |                |                 |                |                 |                |          |                 |                 |                  |                  |                                                                                                                                                    | (E)             |                  |                  | ┢               |
|      | APS PPB XING HARRISON ST ON POLE 8 |         |                |                 |                |                 |                |          |                 |                 |                  |                  |                                                                                                                                                    | (E)             |                  |                  | ┢               |
|      | VEHICLE SIGNAL 12                  |         |                |                 |                |                 |                |          |                 |                 |                  |                  | $\rightarrow$                                                                                                                                      | (E)             |                  |                  | ┢               |
|      | VEHICLE SIGNAL 41                  |         |                |                 |                |                 |                |          |                 |                 |                  |                  |                                                                                                                                                    | (E)             |                  |                  | ┢               |
|      | PED SIGNAL 48                      |         |                |                 |                |                 |                |          |                 |                 |                  |                  | -(                                                                                                                                                 | (E)             |                  |                  | ┢               |
|      | APS PPB XING HARRISON ST ON POLE 7 |         |                |                 |                |                 |                |          |                 |                 |                  |                  | $\rightarrow$                                                                                                                                      | 2               |                  |                  | ┢               |
|      |                                    |         |                |                 |                |                 |                |          |                 |                 |                  |                  |                                                                                                                                                    |                 |                  |                  | ┢               |
|      |                                    |         |                |                 |                |                 |                |          |                 |                 |                  |                  | (                                                                                                                                                  |                 |                  |                  | ┢               |
|      |                                    |         | <u> </u>       |                 |                |                 |                |          |                 |                 |                  |                  | $\rightarrow$                                                                                                                                      |                 |                  |                  | $\square$       |
|      |                                    |         |                |                 |                |                 |                |          |                 |                 |                  |                  | 7                                                                                                                                                  |                 |                  |                  | Γ               |
|      |                                    |         |                |                 |                |                 |                |          |                 |                 |                  |                  |                                                                                                                                                    |                 |                  |                  |                 |
|      | #14 NEUTRAL                        |         |                |                 |                |                 |                |          |                 | 2               |                  |                  | 2                                                                                                                                                  |                 |                  |                  | Ĺ               |
|      | #14 SPARE                          |         |                |                 |                |                 |                |          |                 |                 | 3                |                  | <u> </u>                                                                                                                                           |                 |                  |                  |                 |
|      | TOTAL #14 WIRES                    |         | 2              | 2               | 2              | 2               | 2              | 6        |                 | 12              | 29               |                  | 12                                                                                                                                                 | 2               |                  |                  |                 |
|      | #10 WIRES NEUTRAL                  |         |                |                 |                |                 |                |          |                 |                 | 1                |                  |                                                                                                                                                    |                 |                  |                  |                 |
|      | #10 WIRES STREET LIGHT             |         |                |                 |                |                 | (E)            |          |                 |                 |                  |                  | $\mathbf{\mathbf{\mathbf{\mathbf{\mathbf{\mathbf{\mathbf{\mathbf{\mathbf{\mathbf{\mathbf{\mathbf{\mathbf{\mathbf{\mathbf{\mathbf{\mathbf{\mathbf{$ |                 |                  |                  |                 |
|      | #8 WIRES STREET LIGHT              |         |                |                 |                |                 |                |          |                 |                 |                  |                  | (                                                                                                                                                  |                 |                  |                  | $\square$       |
|      | #8 WIRES (120V SL SERVICE)         |         |                |                 |                |                 |                |          |                 |                 |                  |                  | 7                                                                                                                                                  |                 |                  |                  |                 |
|      | #8 WIRES (120V TS SERVICE)         |         |                |                 |                |                 |                |          |                 |                 |                  |                  |                                                                                                                                                    |                 |                  |                  | 2               |
|      | #8 WIRES (120V/240V SERVICE)       |         |                |                 |                |                 |                |          |                 |                 |                  |                  | (                                                                                                                                                  |                 |                  |                  | Γ               |
|      | #6 BSCW (SEE SHEET NOTE 1)         |         |                |                 |                |                 |                |          |                 |                 |                  |                  |                                                                                                                                                    |                 |                  |                  | Γ               |
|      | INTERCONNECT 12C CABLE             |         |                |                 |                |                 |                |          |                 |                 |                  |                  |                                                                                                                                                    |                 |                  |                  | Γ               |
|      |                                    |         | RE             | FERENC          | E INFC         | ORMATIC         | ON             |          |                 |                 |                  |                  | T                                                                                                                                                  |                 | ~                |                  |                 |
|      |                                    |         |                | FILE NO         |                |                 |                |          | AND             | COU             | $\sim$           | 97               |                                                                                                                                                    | * A             |                  | N.Á              |                 |