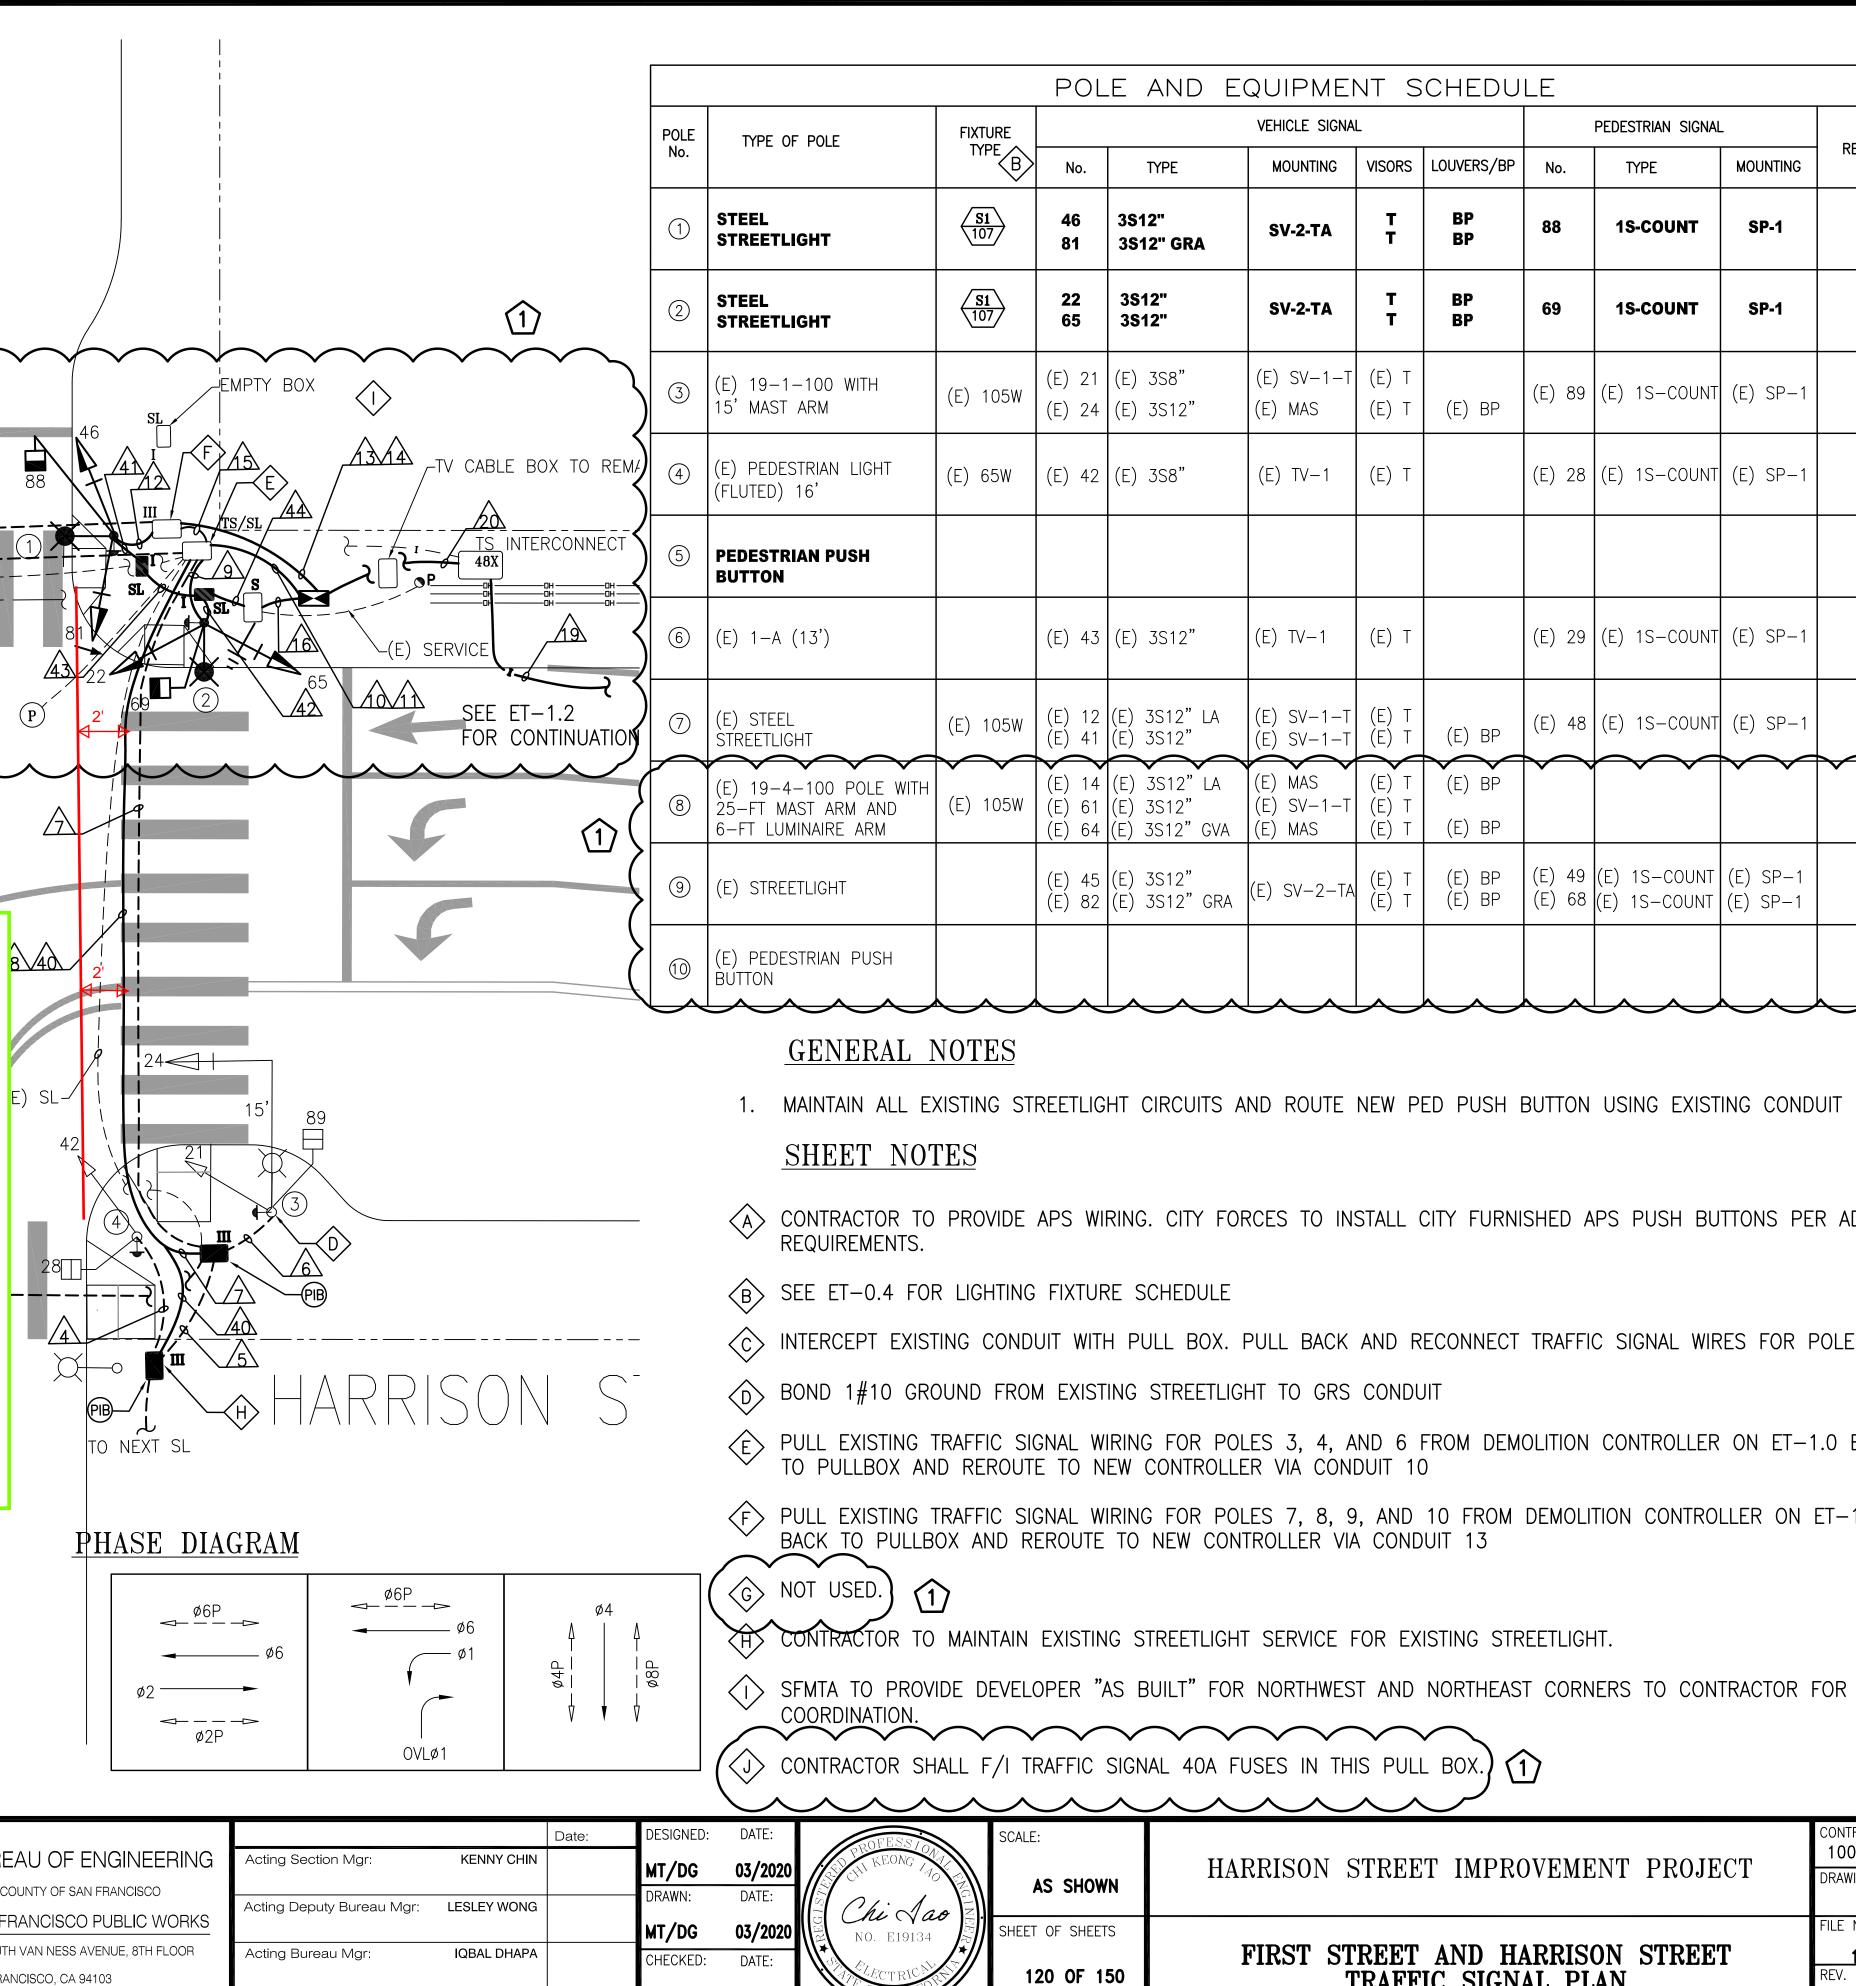

MAINTAIN ALL EXISTING STREETLIGHT CIRCUITS AND ROUTE NEW PED PUSH BUTTON USING EXISTING CONDUIT U.O.N.

A CONTRACTOR TO PROVIDE APS WIRING. CITY FORCES TO INSTALL CITY FURNISHED APS PUSH BUTTONS PER ADA

INTERCEPT EXISTING CONDUIT WITH PULL BOX. PULL BACK AND RECONNECT TRAFFIC SIGNAL WIRES FOR POLE 6.

E PULL EXISTING TRAFFIC SIGNAL WIRING FOR POLES 3, 4, AND 6 FROM DEMOLITION CONTROLLER ON ET-1.0 BACK TO PULLBOX AND REROUTE TO NEW CONTROLLER VIA CONDUIT 10

F PULL EXISTING TRAFFIC SIGNAL WIRING FOR POLES 7, 8, 9, AND 10 FROM DEMOLITION CONTROLLER ON ET-1.0

HARRISON STREET IMPROVEMENT PROJECT

FIRST STREET AND HARRISON STREET TRAFFIC SIGNAL PLAN

Streetscape\Signal Streetscape\Signal Streetscape\Signal lwg Street Street Street Title Block.dw I – Harrison I – Harrison andards\BOE Ti JOBS\2620J -JOBS\2620J -JOBS\2620J -Projects & Street Use\Design Stds\CADD Sta Section\\_PERSONNEL\D Chan\\_STREETSCAPE Section\\_PERSONNEL\D Chan\\_STREETSCAPE Section\\_PERSONNEL\D Chan\\_STREETSCAPE Xrefs: T:\T\_E\_FILES\Special F T:\T\_E\_FILES\Construction 5 T:\T\_E\_FILES\Construction 5 T:\T\_E\_FILES\Construction 5 T:\T\_E\_FILES\Construction 5