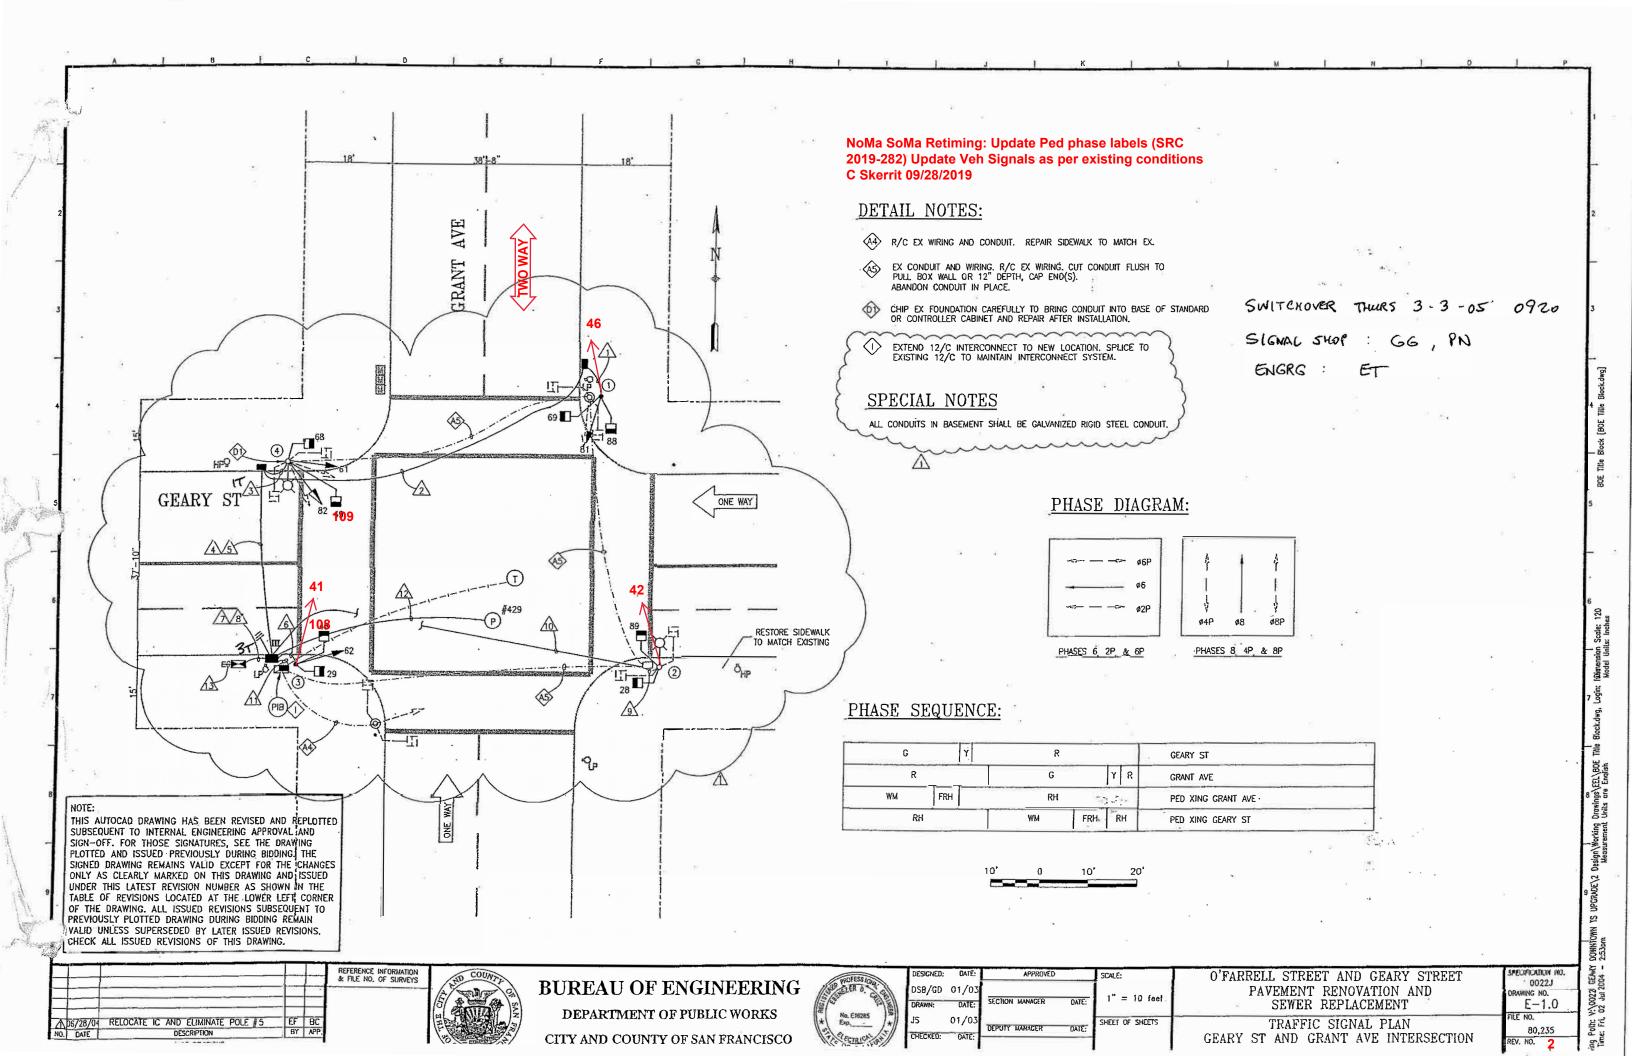

F/I BASEMENT TYPE CONCRETE FOUNDATION

THIS AUTOCAD DRAWING HAS BEEN REVISED AND REPLOTTED SUBSEQUENT TO INTERNAL ENGINEERING APPROVAL AND SIGN-OFF. FOR THOSE SIGNATURES, SEE THE DRAWING PLOTTED AND ISSUED PREVIOUSLY DURING BIDDING. THE SIGNED DRAWING REMAINS VALID EXCEPT FOR THE CHANGES ONLY AS CLEARLY MARKED ON THIS DRAWING AND ISSUED UNDER THIS LATEST REVISION NUMBER AS SHOWN IN THE TABLE OF REVISIONS LOCATED AT THE LOWER LEFT CORNER OF THE DRAWING. ALL ISSUED REVISIONS SUBSEQUENT TO PREVIOUSLY PLOTTED DRAWING DURING BIDDING REMAIN VALID UNLESS SUPERSEDED BY LATER ISSUED REVISIONS. CHECK ALL ISSUED REVISIONS OF THIS DRAWING.

CONDUIT RUN NUMBER 2 2 2 2 2 2 3 2 1.5 2 2 1.5 3 CONDUIT SIZE (INCH) 53 53 53 53 53 53 77 53 41 53 53 41 77 CONDUIT SIZE (mm) SP EX 2 PED. SIGNAL 88 3 3 3 3 VEH. SIGNAL 81 2 2 PED. SIGNAL 69 2 2 2 PED, SIGNAL 68 VEH. SIGNAL 61 3 3 3 2 2 2 PED. SIGNAL 49 3 3 3 VEH. SIGNAL 82 2 2 PED. SIGNAL 48 3 VEH. SIGNAL 62 2 2 PED. SIGNAL 29 2 2 PED. SIGNAL 89 2 2 PED. SIGNAL 28 #14 NEUTRAL #14 SPARE 10 10 12 20 10 27 5 TOTAL #14 WIRES 2 #10 WIRES NEUTRAL #10 WIRES STREET LIGHT #8 WIRES STREET LIGHT #8 WIRES (120 V SERVICE) 1 INTERCONNECT 12C CABLE DLW (DETECTOR LOOP WIRE) DLC (DETECTOR LED-IN-CABLE)

CONDUIT AND WIRING SCHEDULE (EURNISH AND INSTALL CONDUIT AND WIRES)

REFERENCE INFORMATION & FILE NO. OF SURVEYS DESCRIPTION

O'FARRELL STREET AND GEARY STREET PAVEMENT RENOVATION AND SEWER REPLACEMENT

CONDUIT AND WIRING SCHEDULE GEARY ST AND GRANT AVE INTERSECTION

ng Polh: V:\0022J CEARY lime: Fri, 02 Jul 2004 --0022J DRAWING NO. E-1.1FILE NO. 80,236 REV. NO. 2