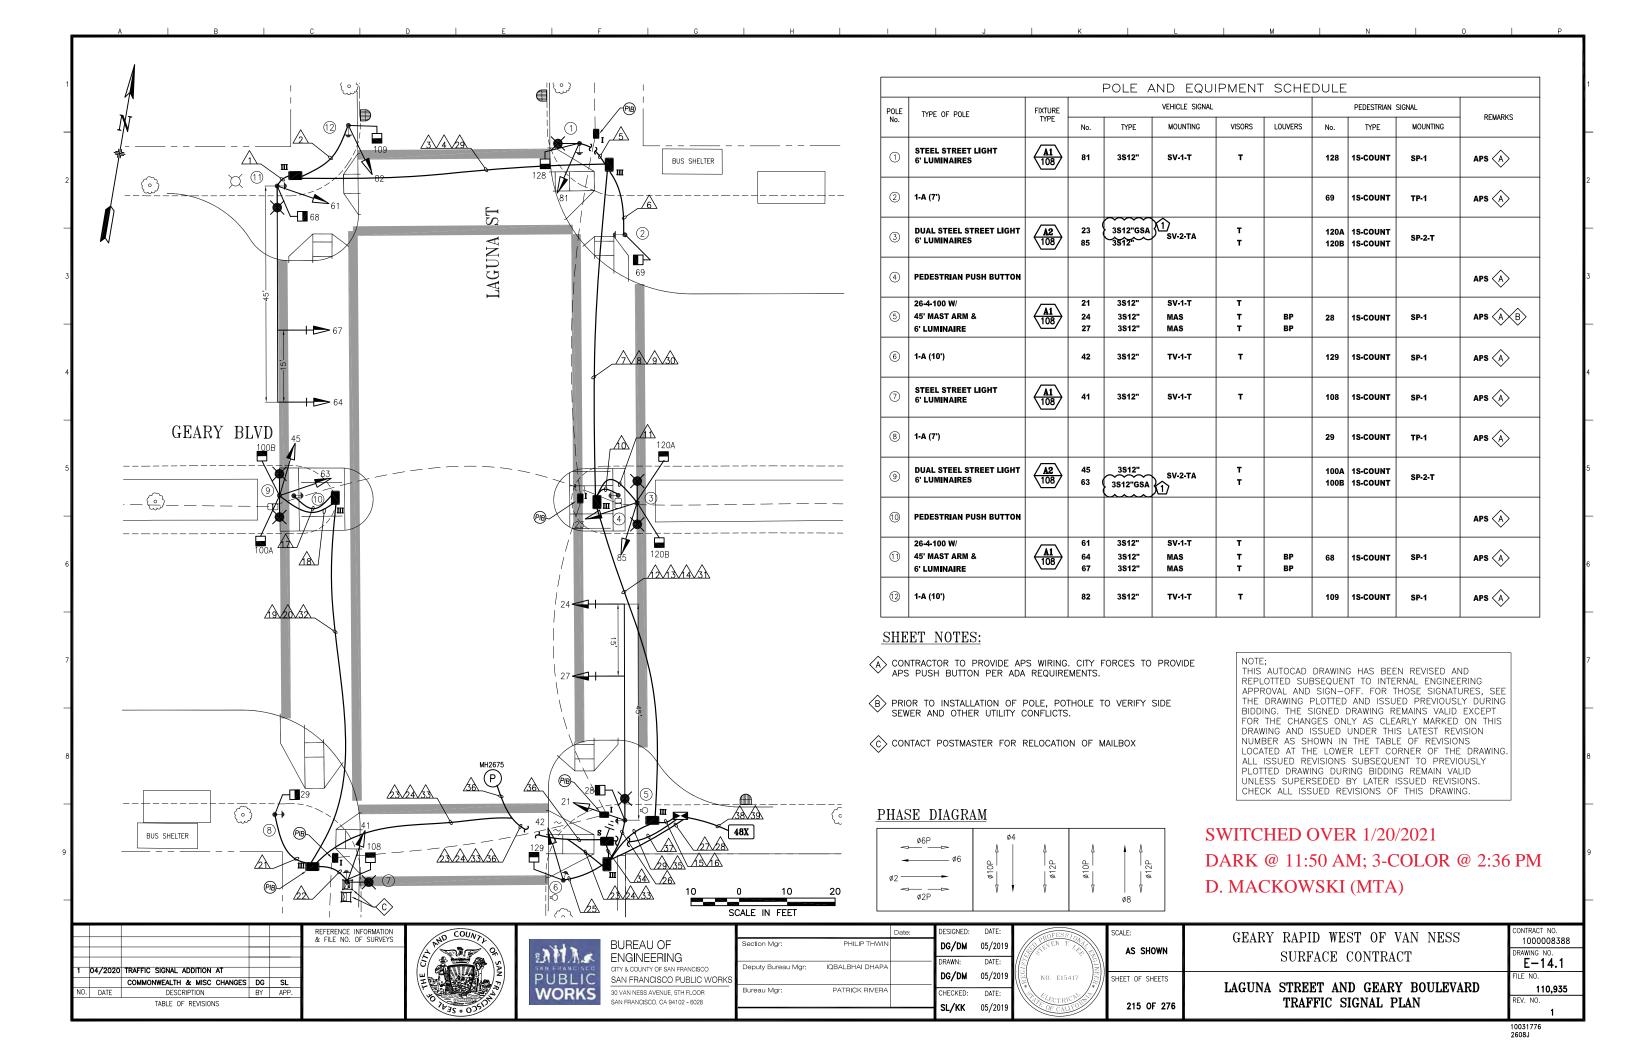

| NDUIT RUN NUMBER              |     | 2   | 3  | 4    | 5   | 6/    | 7\/8 | 3//9/ | 1/9   | 1    | 12/  | 13/ | 14/1/ | 1/6 | A   | 18             | 19        | 6  | 1   | 8) A | 3/  | AA | A    | A | A     | 6    | A     | A    | A     | A   | A    | A      | A   | 37/38 | 2 6     |      | 1     |          |
|-------------------------------|-----|-----|----|------|-----|-------|------|-------|-------|------|------|-----|-------|-----|-----|----------------|-----------|----|-----|------|-----|----|------|---|-------|------|-------|------|-------|-----|------|--------|-----|-------|---------|------|-------|----------|
| NDUIT SIZE (INCH)             | 2   | 2   | 2  | 2    | 2   | 2     | 2 2  | 2 2   | 1     | 2    | 2    | 2   | 2 3   | 2   | 1   | 2              | 2         | 2  | 2