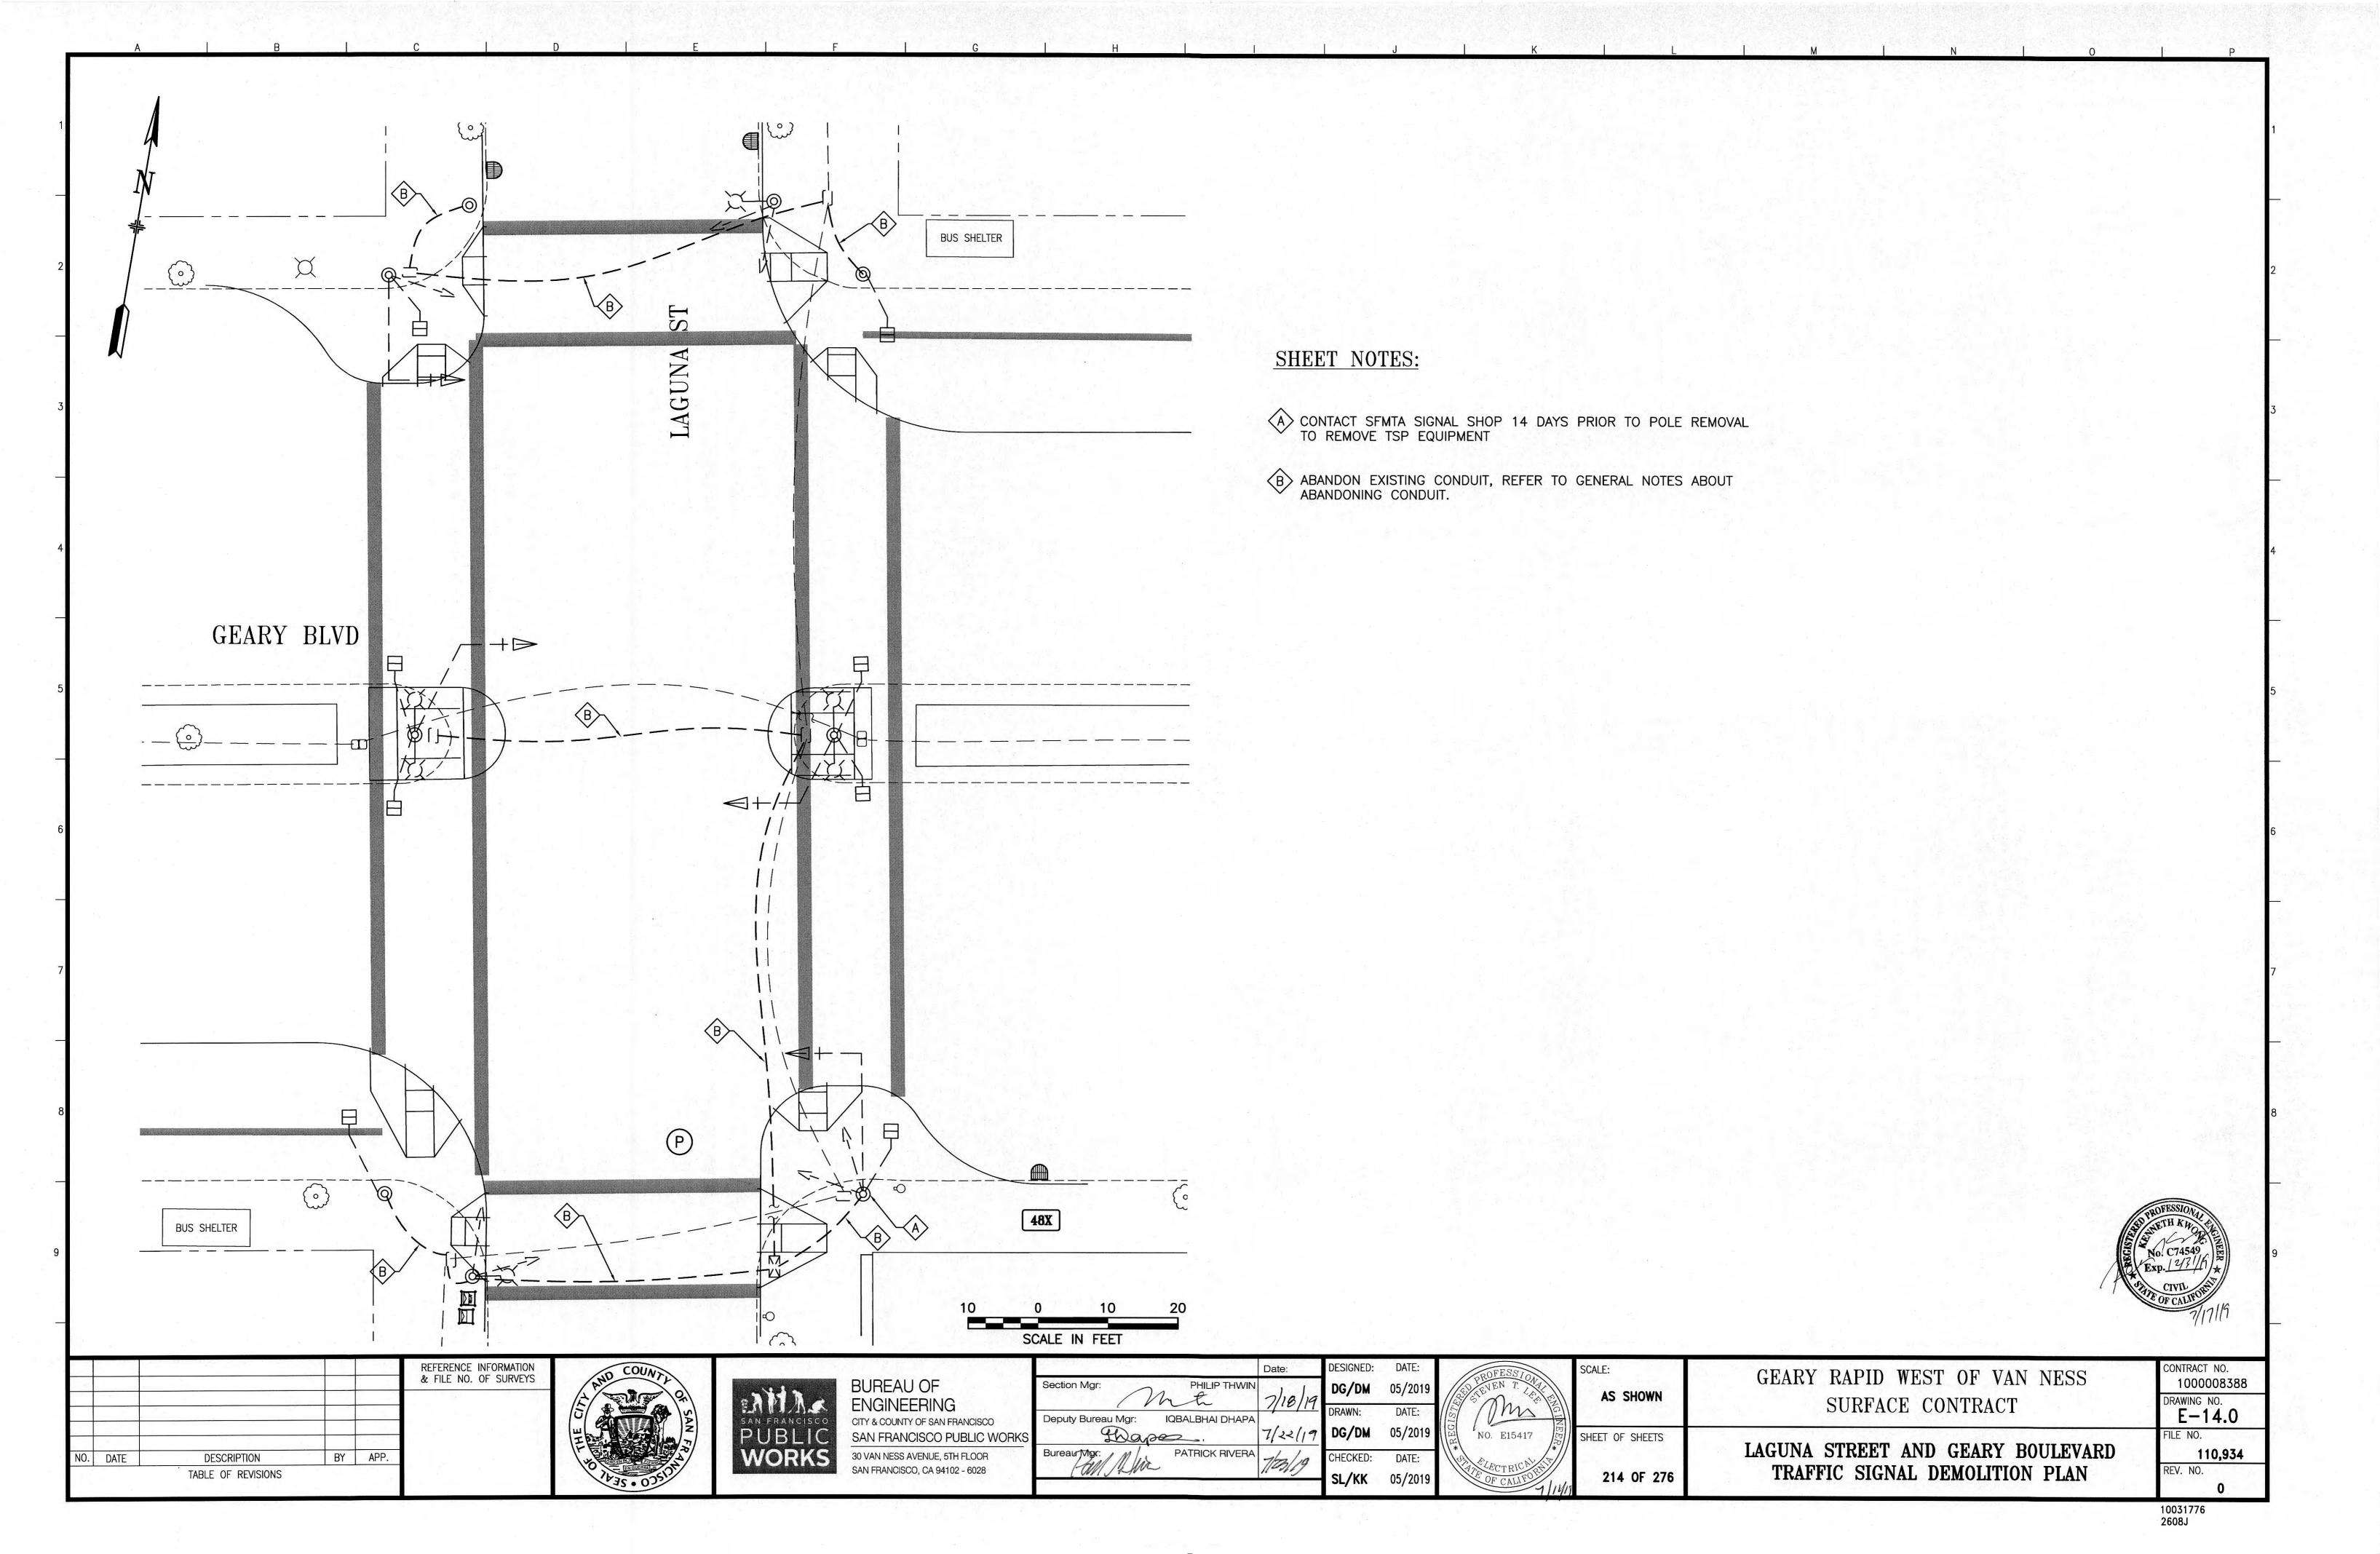

|
| 9 | OF CALIFORNIA OF |

| PROFESSION    | SCALE:          |
|---------------|-----------------|
| TO LOW        | NONE            |
| NO. E15417    | SHEET OF SHEETS |
| E OF CALLED A | 216 OF 276      |

| 100 | SCALE:          |  |
|-----|-----------------|--|
| \   | NONE            |  |
|     | SHEET OF SHEETS |  |

SURFACE CONTRACT

LAGUNA STREET AND GEARY BOULEVARD CONDUIT AND WIRING SCHEDULE

GEARY RAPID WEST OF VAN NESS

CONTRACT NO. 1000008388 DRAWING NO. E-14.2

110,936 REV. NO.