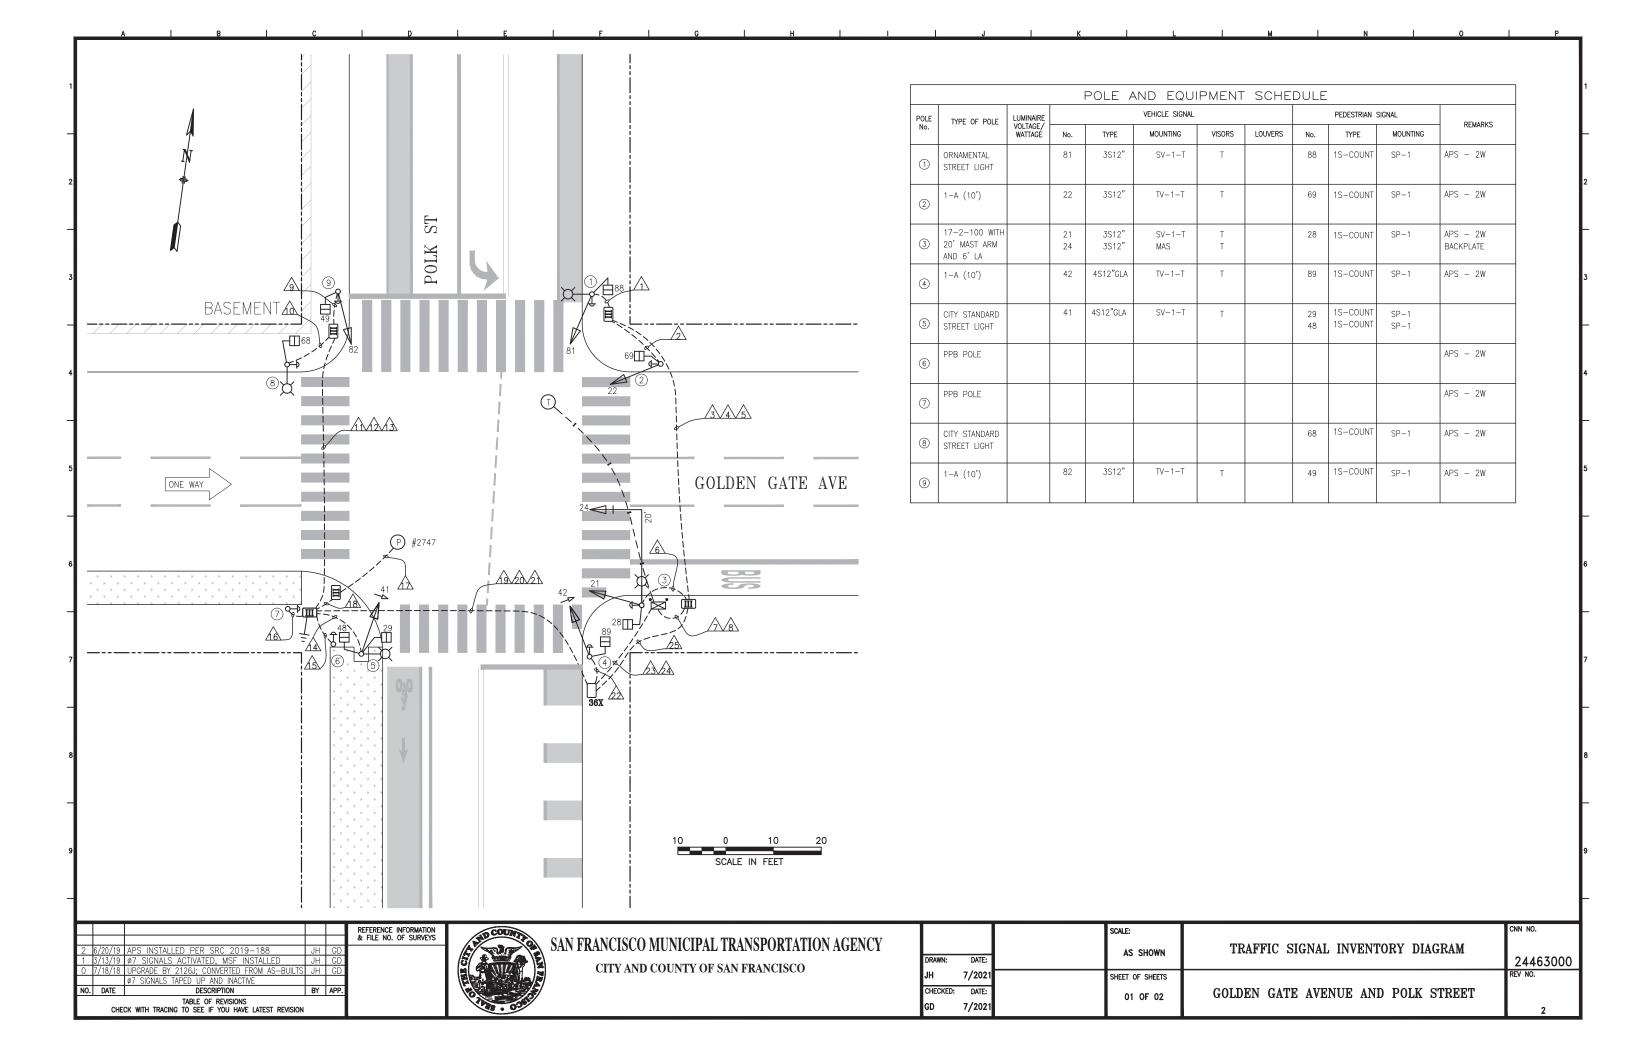

| CONDUIT             | RUN NUMBER                         | 1        | 2 | 3  | $\overline{\Lambda}$ | <u>~</u> | <u>^6</u> | $\overline{A}$ |     | $\wedge$ | 1   | 11 | 1  | 1   | 1  | A | 1 | 4 | 12 | 49 | A | 6   | B        | A  | 8 |
|---------------------|------------------------------------|----------|---|----|----------------------|----------|-----------|----------------|-----|----------|-----|----|----|-----|----|---|---|---|----|----|---|-----|----------|----|---|
| CONDUIT SIZE (INCH) |                                    |          | 2 | 2  | 2                    | 2        | 2         | 15             | 1.5 | 2        | 1.5 | 2  | 2  | 2   | 2  | 1 | 1 | 3 | 2  | 2  | 2 | 2   | 2        | 3  | 2 |
|                     |                                    | 2<br>GRS |   | SP | _                    |          | GRS       | _              | SP  |          | GRS | -  | _  | GRS |    | • |   | - |    |    |   | GRS | $\vdash$ |    | _ |
| OTES                |                                    |          |   |    |                      |          |           |                |     |          |     |    |    |     |    |   |   |   |    |    |   |     |          |    |   |
|                     | VEHICLE SIGNAL 81                  | 3        |   |    | 3                    |          |           | 3              |     |          |     |    |    |     |    |   |   |   |    |    |   |     |          |    | _ |
|                     | PED SIGNAL 88                      | 2        |   |    | 2                    |          |           | 2              |     |          |     |    |    |     |    |   |   |   |    |    |   |     |          |    | _ |
|                     | APS PPB XING POLK ON POLE 1        | 2        |   |    | 2                    |          |           | 2              |     |          |     |    |    |     |    |   |   |   |    |    |   |     |          |    | _ |
|                     | VEHICLE SIGNAL 22                  |          | 3 |    | 3                    |          |           | 3              |     |          |     |    |    |     |    |   |   |   |    |    |   |     |          |    | _ |
|                     | PED SIGNAL 69                      |          | 2 |    | 2                    |          |           | 2              |     |          |     |    |    |     |    |   |   |   |    |    |   |     |          |    | _ |
|                     | APS PPB XING GOLDEN GATE ON POLE 2 |          | 2 |    | 2                    |          |           | 2              |     |          |     |    |    |     |    |   |   |   |    |    |   |     |          |    | _ |
|                     |                                    |          |   |    |                      |          |           |                |     |          |     |    |    |     |    |   |   |   |    |    |   |     |          |    | _ |
|                     | VEHICLE SIGNAL 21                  |          |   |    |                      |          | 3         | 3              |     |          |     |    |    |     |    |   |   |   |    |    |   |     |          |    | _ |
|                     | VEHICLE SIGNAL 24                  |          |   |    |                      |          | 2         | 2              |     |          |     |    |    |     |    |   |   |   |    |    |   |     |          |    |   |
|                     | PED SIGNAL 28                      |          |   |    |                      |          | 2         | 2              |     |          |     |    |    |     |    |   |   |   |    |    |   |     |          |    |   |
|                     | APS PPB XING GOLDEN GATE ON POLE 3 |          |   |    |                      |          | 2         | 2              |     |          |     |    |    |     |    |   |   |   |    |    |   |     |          |    |   |
|                     |                                    |          |   |    |                      |          |           |                |     |          |     |    |    |     |    |   |   |   |    |    |   |     |          |    |   |
|                     | VEHICLE SIGNAL 82                  |          |   |    |                      |          |           |                |     | 3        |     |    | 3  |     |    |   |   |   |    | 3  |   |     |          | 3  |   |
|                     | PED SIGNAL 49                      |          |   |    |                      |          |           |                |     | 2        |     |    | 2  |     |    |   |   |   |    | 2  |   |     |          | 2  |   |
|                     | APS PPB XING POLK ON POLE 9        |          |   |    |                      |          |           |                |     | 2        |     |    | 2  |     |    |   |   |   |    | 2  |   |     |          | 2  |   |
|                     | PED SIGNAL 68                      |          |   |    |                      |          |           |                |     |          | 2   |    | 2  |     |    |   |   |   |    | 2  |   |     |          | 2  |   |
|                     | APS PPB XING GOLDEN GATE ON POLE 8 |          |   |    |                      |          |           |                |     |          | 2   |    | 2  |     |    |   |   |   |    | 2  |   |     |          | 2  |   |
|                     |                                    |          |   |    |                      |          |           |                |     |          |     |    |    |     |    |   |   |   |    |    |   |     |          |    |   |
|                     | VEHICLE SIGNAL 41                  |          |   |    |                      |          |           |                |     |          |     |    |    |     | 4  |   |   |   |    | 4  |   |     |          | 4  |   |
|                     | PED SIGNAL 29                      |          |   |    |                      |          |           |                |     |          |     |    |    |     | 2  |   |   |   |    | 2  |   |     |          | 2  |   |
|                     | PED SIGNAL 48                      |          |   |    |                      |          |           |                |     |          |     |    |    |     | 2  |   |   |   |    | 2  |   |     |          | 2  |   |
|                     | APS PPB XING POLK ON POLE 6        |          |   |    |                      |          |           |                |     |          |     |    |    |     |    | 2 |   |   |    | 2  |   |     |          | 2  |   |
|                     | APS PPB XING GOLDEN GATE ON POLE 7 |          |   |    |                      |          |           |                |     |          |     |    |    |     |    |   | 2 |   |    | 2  |   |     |          | 2  |   |
|                     |                                    |          |   |    |                      |          |           |                |     |          |     |    |    |     |    |   |   |   |    |    |   |     |          |    |   |
|                     | VEHICLE SIGNAL 42                  |          |   |    |                      |          |           |                |     |          |     |    |    |     |    |   |   |   |    |    |   |     | 4        | 4  |   |
|                     | PED SIGNAL 89                      |          |   |    |                      |          |           |                |     |          |     |    |    |     |    |   |   |   |    |    |   |     | 2        | 2  |   |
|                     | APS PPB XING POLK ON POLE 4        |          |   |    |                      |          |           |                |     |          |     |    |    |     |    |   |   |   |    |    |   |     | 2        | 2  |   |
|                     |                                    |          |   |    |                      |          |           |                |     |          |     |    |    |     |    |   |   |   |    |    |   |     |          |    |   |
|                     |                                    |          |   |    |                      |          |           |                |     |          |     |    |    |     |    |   |   |   |    |    |   |     |          |    |   |
|                     |                                    |          |   |    |                      |          |           |                |     |          |     |    |    |     |    |   |   |   |    |    |   |     |          |    |   |
|                     | #14 NEUTRAL                        | 2        | 2 |    |                      |          | 3         |                |     | 2        | 1   |    |    |     | 3  |   |   |   |    |    |   |     | 2        |    |   |
|                     | #14 SPARE                          | <u> </u> |   |    | 3                    |          |           | 3              |     |          |     |    | 3  |     |    |   |   |   |    | 3  |   |     |          | 3  | _ |
|                     | TOTAL #14 WIRES                    | 9        | 9 |    | 17                   |          | 12        |                |     | 9        | 5   |    | 14 |     | 11 | 2 | 2 |   |    | 26 |   |     | 10       | 34 | _ |
|                     | #10 WIRES NEUTRAL                  | _        |   |    | 1                    |          |           | 2              |     |          |     |    | 1  |     |    |   |   |   |    | 2  |   |     |          | 3  | _ |
|                     | #10 WIRES STREET LIGHT             | 2        |   |    |                      |          | 2         |                |     |          | 2   |    |    |     | 2  |   |   |   |    |    |   |     |          |    | _ |
|                     | #8 WIRES STREET LIGHT              | 1        | _ |    |                      | 2        |           |                |     |          |     |    |    | 2   |    |   |   | 2 | 2  |    |   | 2   |          |    | 2 |
|                     | #8 WIRES (120 V SERVICE)           | _        |   |    |                      |          |           |                |     |          |     |    |    |     |    |   |   |   |    |    |   |     |          |    | _ |
|                     | #6 BSCW (SEE SHEET NOTE 1)         | 1        |   |    |                      |          |           |                |     |          |     |    |    |     |    |   |   |   |    |    |   |     |          |    |   |
|                     | INTERCONNECT 12C CABLE             |          |   |    |                      |          |           |                |     |          |     | Ш  |    |     |    |   |   |   |    |    |   |     |          |    |   |

| TABLE OF REVISIONS CHECK WITH TRACING TO SEE IF YOU HAVE LATEST REVISION |         |                                            |    |      |  |  |  |  |  |  |  |
|--------------------------------------------------------------------------|---------|--------------------------------------------|----|------|--|--|--|--|--|--|--|
| NO.                                                                      | DATE    | DESCRIPTION                                | BY | APP. |  |  |  |  |  |  |  |
|                                                                          |         | Ø7 SIGNALS TAPED UP AND INACTIVE           |    |      |  |  |  |  |  |  |  |
| 0                                                                        | 7/18/18 | UPGRADE BY 2126J; CONVERTED FROM AS-BUILTS | JH | GD   |  |  |  |  |  |  |  |
| 1                                                                        | 3/13/19 | Ø7 SIGNALS ACTIVATED, MSF INSTALLED        | JH | GD   |  |  |  |  |  |  |  |
| 2                                                                        | 6/20/19 | APS INSTALLED PER SRC 2019-188             | JH | GD   |  |  |  |  |  |  |  |
|                                                                          |         |                                            |    |      |  |  |  |  |  |  |  |
|                                                                          |         |                                            |    |      |  |  |  |  |  |  |  |
|                                                                          |         |                                            |    |      |  |  |  |  |  |  |  |

## SAN FRANCISCO MUNICIPAL TRANSPORTATION AGENCY CITY AND COUNTY OF SAN FRANCISCO

|            |       |  | SCALE:          |                                    | CNN NO.  |
|------------|-------|--|-----------------|------------------------------------|----------|
|            | _     |  | NONE            | TRAFFIC SIGNAL INVENTORY DIAGRAM   |          |
| DRAWN: [   | DATE: |  |                 |                                    | 24463000 |
| JH 7/      | /2021 |  | SHEET OF SHEETS |                                    | REV NO.  |
| CHECKED: [ | DATE: |  | 02 OF 02        | GOLDEN GATE AVENUE AND POLK STREET |          |
| GD 7/      | /2021 |  |                 | CONDUIT AND WIRING SCHEDULE        | 2        |