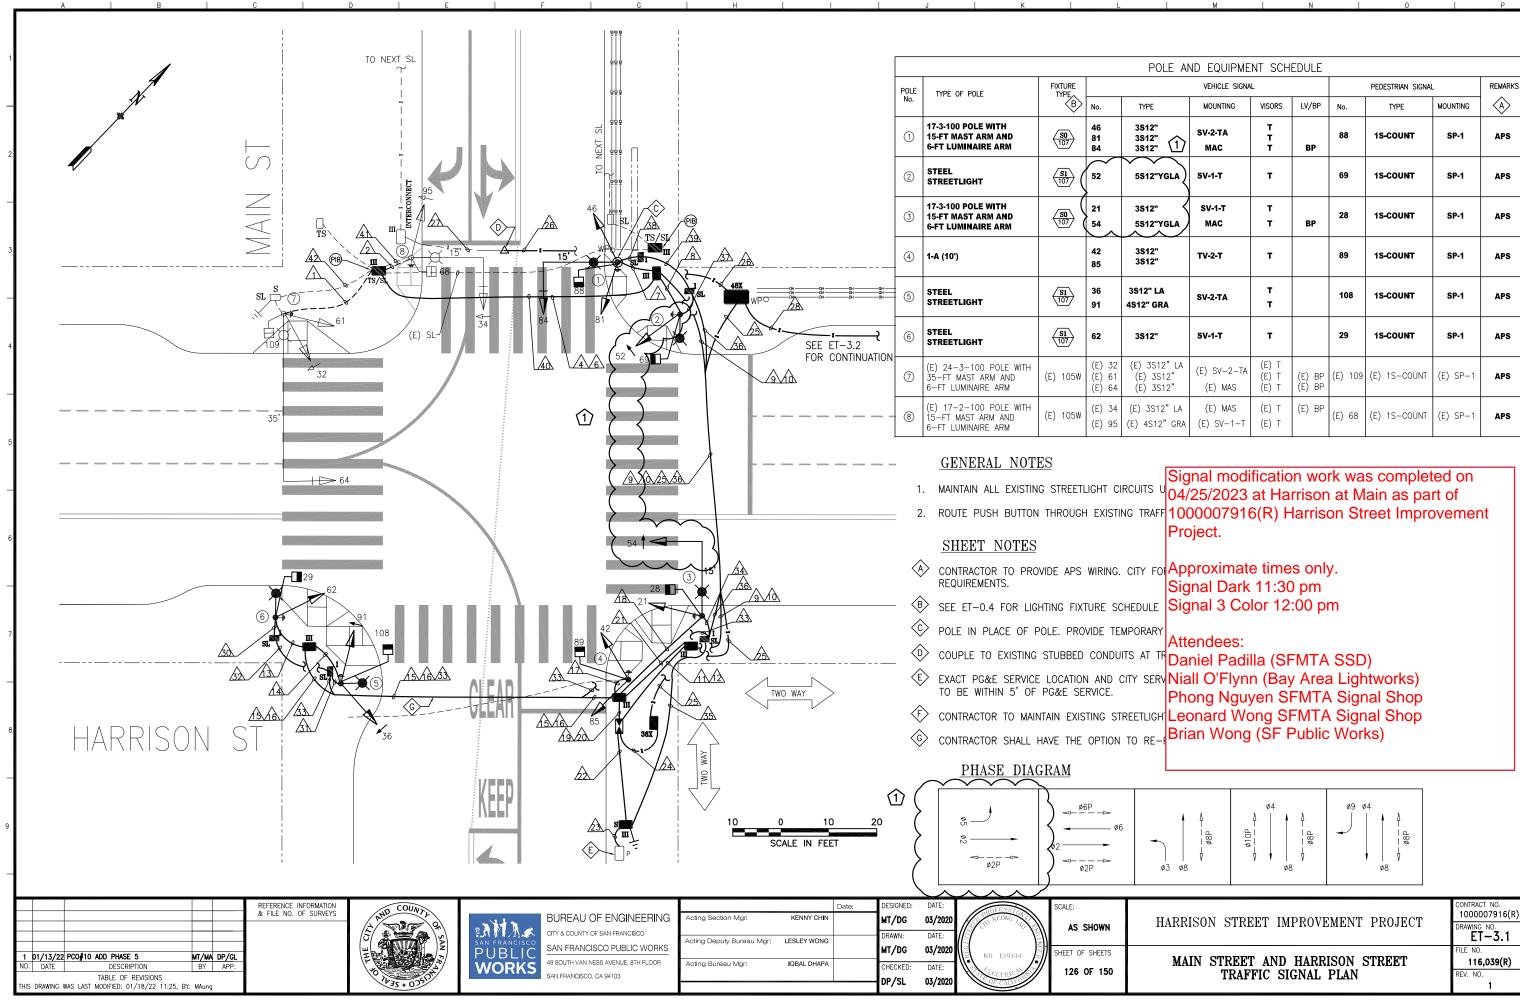

REMARKS APS

|          |                                     |                                        |                        | СС            | )ND                                                   | UIT           | AN       | D V                    | VIRIN                                | IG :                  | SC       | HED                     | ULE           | (F            | URN                | -<br>IISH       | A A           | ND                            | INST             | ALL    | СО        | NDL                 | JIT ,               | AND   | WI       | RES   | 5)  |                  |     |        |              |               |               |         |          |                     |                         |
|----------|-------------------------------------|----------------------------------------|------------------------|---------------|-------------------------------------------------------|---------------|----------|------------------------|--------------------------------------|-----------------------|----------|-------------------------|---------------|---------------|--------------------|-----------------|---------------|-------------------------------|------------------|--------|-----------|---------------------|---------------------|-------|----------|-------|-----|------------------|-----|--------|--------------|---------------|---------------|---------|----------|---------------------|-------------------------|
| CONDU    | uit run number                      | $\wedge$                               | 2                      |               | 4                                                     | 6             | _        |                        |                                      |                       |          |                         |               |               | 12                 |                 |               |                               |                  |        |           |                     |                     |       |          | -     | -   | A                | A   | A      |              |               | A A           |         | 3 42     |                     | $\overline{\mathbb{A}}$ |
| CONDU    | UIT SIZE (INCH)                     |                                        | 2                      |               | 2                                                     | 2             |          | 2                      |                                      | 2                     | 3        | 2 2                     | 2             | 2             | 2                  | 2 2             | 2 3           | 2                             | 2                | 2      | 5 2       | 2                   | 2                   | 2     | 2        | 2     | 2   | 2                | 2   | 2      | 2            | 2             | 2 2           | 2 2     | 2        | 2 2                 | 2                       |
|          |                                     | (E)                                    | (E)                    |               |                                                       | SP            |          |                        |                                      |                       |          | SP                      |               |               | SP                 |                 |               | SP                            | SP               |        | B         | $\langle A \rangle$ | $\langle A \rangle$ | ex 🗸  | <u>ک</u> | GRS   | GRS | GRS              | GRS | GRS    | GRS (        | GRS G         | RS GR         | S GR    | S GRS    | (E)                 | (E)                     |
| NOTES    | 8                                   |                                        |                        |               |                                                       |               |          |                        |                                      |                       |          |                         |               |               |                    |                 |               |                               |                  |        | Ť         | Ň                   | ~                   |       |          |       |     |                  |     |        | $\square$    |               |               |         | SP       |                     | <u> </u>                |
|          | VEHICLE SIGNAL 32                   | 3                                      |                        |               | 3                                                     |               |          |                        | 3                                    |                       | 3        |                         |               |               |                    |                 |               |                               |                  |        |           |                     |                     |       |          |       |     |                  |     |        | $\square$    |               |               |         |          |                     |                         |
|          | VEHICLE SIGNAL 61                   | 3                                      |                        |               | 3                                                     |               |          |                        | 3                                    | 3                     | 3        |                         |               |               |                    |                 |               |                               |                  |        |           |                     |                     |       |          |       |     |                  |     |        | $\square$    |               |               |         |          |                     |                         |
|          | VEHICLE SIGNAL 64                   | 3                                      |                        |               | 3                                                     |               |          |                        | 3                                    | 3                     | 3        |                         |               |               |                    |                 |               |                               |                  |        |           |                     |                     |       |          |       |     |                  |     |        | $\square$    |               |               |         |          |                     | _                       |
|          | PED SIGNAL 109                      | 2                                      |                        |               | 2                                                     |               |          |                        | 2                                    | 2                     | 2        |                         |               |               |                    |                 |               |                               |                  |        |           |                     |                     |       |          |       |     |                  |     |        | $\square$    |               |               |         |          |                     | _                       |
|          | APS PPB FOR XING HARRISON ON POLE 7 | 2                                      |                        |               | 2                                                     |               |          |                        | 2                                    | 2                     | 2        |                         |               |               |                    |                 |               |                               |                  |        |           |                     |                     |       |          |       |     |                  |     |        | $\square$    |               |               |         |          |                     | _                       |
|          | VEHICLE SIGNAL 34                   |                                        | 3                      |               | 3                                                     |               |          |                        | 3                                    | 3                     | 3        |                         |               |               |                    |                 |               |                               |                  |        |           |                     |                     |       |          |       |     |                  |     |        |              |               |               |         |          |                     |                         |
|          | VEHICLE SIGNAL 95                   |                                        | 4                      |               | 4                                                     |               |          |                        | 4                                    | 4                     | 4        |                         |               |               |                    |                 | -             |                               |                  |        |           |                     |                     |       |          |       |     |                  |     |        | $\square$    |               | -             |         |          |                     |                         |
|          | PED SIGNAL 68                       |                                        | 2                      |               | 2                                                     |               |          |                        | 2                                    | 2                     | 2        |                         |               |               |                    | -               | +             |                               |                  |        |           |                     |                     |       |          |       |     |                  |     |        | $\square$    |               | -             | -       | + +      |                     |                         |
|          | APS PPB FOR XING MAIN ON POLE 8     |                                        | 2                      |               | 2                                                     |               |          |                        | 2                                    | 2                     | 2        |                         |               |               |                    | -               | +             |                               |                  |        |           |                     |                     |       |          |       |     |                  |     |        | $\square$    |               | -             | -       | + +      |                     |                         |
|          | VEHICLE SIGNAL 46                   |                                        |                        |               |                                                       | 1             | 3        |                        |                                      |                       | 3        |                         | 1             |               | $\square$          | +               | +             |                               |                  |        |           |                     |                     |       |          |       |     |                  |     |        | $\square$    | +             | +             |         | +        | $ \uparrow$         |                         |
|          | VEHICLE SIGNAL 81                   |                                        |                        |               |                                                       |               | 3        |                        |                                      | 3 3                   | 3        |                         | 1             |               |                    | +               | +             |                               |                  |        |           |                     |                     |       |          |       |     |                  |     |        | $\square$    | +             | +             | 1       | +        |                     |                         |
|          | VEHICLE SIGNAL 84                   |                                        |                        | +             |                                                       | +             | 3        |                        |                                      | 3 3                   | _        | +                       |               |               |                    | +               | +             |                               |                  |        |           | $\square$           |                     | +     |          | -     |     |                  |     |        | $\square$    | +             | +             | 1       | +        | $\dashv$            |                         |
|          | PED SIGNAL 88                       |                                        | +                      |               |                                                       |               | 2        |                        |                                      | 2 2                   | _        | +                       |               |               | $\vdash$           | +               | +             |                               |                  | +      |           |                     |                     | +     |          |       |     |                  |     |        | $\square$    | +             | +             | +       | ++       | $\rightarrow$       |                         |
|          | APS PPB FOR XING MAIN ON POLE 1     |                                        |                        | =             | $\pm$                                                 | $\pm$         | 2        |                        |                                      |                       | 2        | +                       | +             | +             | $\vdash$           | +               | +             |                               |                  | +      |           |                     |                     | +     | +        | +     | 1   |                  |     |        | $\square$    | +             | +             | +       | +        | $\rightarrow$       |                         |
|          | VEHICLE SIGNAL 52                   | $ \rightarrow $                        | FY                     | $\rightarrow$ |                                                       | $\rightarrow$ |          | 5                      | $\sim$                               | 5 5                   | 5        |                         | -             |               |                    | +               | +             |                               |                  |        |           |                     |                     |       |          |       |     |                  |     |        | $\vdash$     |               |               |         | +-+      | $\rightarrow$       |                         |
|          | PED SIGNAL 69                       | Þ                                      | $\vdash$               | ᆃ             | ᆃ                                                     | ≁             | ╞╱       | 5                      | $\rightarrow$                        |                       |          | <u> </u>                |               |               |                    | +               | +             |                               |                  |        |           |                     |                     |       |          |       |     |                  |     |        | $\vdash$     |               |               |         | + +      |                     |                         |
|          | APS PPB FOR XING HARRISON ON POLE 2 |                                        |                        |               |                                                       | -             |          | 2                      |                                      |                       | 2        |                         | -             |               | $\vdash$           | +               | +             |                               |                  |        |           |                     |                     |       |          |       |     |                  |     |        | $\vdash$     | -             | +             | +       | +        | <u> </u>            |                         |
|          |                                     |                                        |                        |               |                                                       |               |          | -                      |                                      |                       | -        |                         |               | -             |                    | +               | +             |                               |                  |        |           |                     |                     |       |          |       |     |                  |     |        | $\vdash$     |               |               |         | +        | $\rightarrow$       |                         |
|          | VEHICLE SIGNAL 62                   |                                        |                        |               |                                                       | -             |          |                        |                                      |                       |          | 3                       | -             | 3             | $\vdash$           | +               | 3             |                               |                  |        |           |                     |                     |       |          |       |     |                  |     |        | $\vdash$     | -             | +             | +       | +        | <u> </u>            |                         |
| -        | PED SIGNAL 29                       |                                        |                        |               |                                                       | -             |          |                        |                                      |                       |          | 2                       | -             | 2             | $\vdash$           | +               | 2             | -                             |                  |        |           |                     |                     |       |          |       |     |                  |     |        | $\vdash$     | -             | +             |         | +        |                     |                         |
|          | APS PPB FOR XING HARRISON ON POLE 6 |                                        |                        |               |                                                       | +             |          |                        |                                      |                       |          | 2                       | -             | 2             | $\vdash$           | +               | 2             |                               |                  |        |           |                     |                     | -     |          | -     |     |                  |     |        | <b>⊢</b> +   | +             | +             | +       | +-+      |                     |                         |
| <u> </u> | VEHICLE SIGNAL 36                   |                                        |                        |               |                                                       |               |          |                        |                                      |                       |          |                         | 3             | -             | $\vdash$           | +               | 3             | -                             |                  |        | _         |                     |                     |       |          | -     |     |                  |     | _      | ⊢+           | +             | +             | +-      | +-+      | <del> </del>        |                         |
|          | VEHICLE SIGNAL 91                   |                                        |                        |               |                                                       | -             |          |                        |                                      |                       |          |                         | 4             | -             | $\vdash$           | +               | 4             | -                             |                  | _      | _         |                     |                     |       | _        |       |     |                  |     |        | ⊢            | +             | +             | —       | +-+      |                     |                         |
|          | PED SIGNAL 108                      |                                        |                        |               |                                                       | -             |          |                        |                                      |                       |          | _                       | 2             | -             | +                  | +               | 2             | _                             |                  | _      |           |                     |                     | _     |          |       |     |                  |     |        | ⊢┼           | +             | +             |         | +        |                     |                         |
|          | APS PPB FOR XING MAIN ON POLE 5     |                                        |                        |               |                                                       | -             |          |                        |                                      |                       |          | _                       | 2             | -             | ++                 | +               | 2             | _                             |                  | _      | _         |                     |                     | _     |          |       |     |                  |     |        | $\vdash$     | +             | +             | —       | +        | <u> </u>            |                         |
| <u> </u> | VEHICLE SIGNAL 42                   |                                        |                        |               |                                                       | +             | -        |                        |                                      |                       |          |                         |               | <u> </u>      | $\vdash$           | 3               | 3             |                               |                  | _      | _         |                     |                     |       |          | -     | -   |                  |     | _      | ┢──┼╴        | +             | +             | +       | ++       |                     |                         |
| <u> </u> | VEHICLE SIGNAL 42                   |                                        |                        |               |                                                       |               |          |                        |                                      |                       |          |                         | +             | +'            |                    | 3               | 3             | -                             |                  | _      | _         |                     |                     |       |          | _     | -   |                  |     |        | ⊢            | +             | +             | +       | ++       | +                   |                         |
|          |                                     |                                        |                        |               |                                                       | _             |          |                        |                                      |                       |          | _                       | _             |               |                    | 2               | 2             |                               |                  |        |           |                     |                     |       |          |       |     |                  |     | _      | $\vdash$     | +             | +             | —       | +        |                     |                         |
|          | PED SIGNAL 89                       |                                        |                        |               |                                                       | _             |          |                        |                                      |                       |          | _                       | -             |               |                    |                 | _             | -                             |                  | _      |           |                     |                     | _     | _        |       | -   |                  |     |        | $\vdash$     | $\rightarrow$ | +             | —       | +        | $ \longrightarrow $ |                         |
|          | APS PPB FOR XING MAIN ON POLE 4     |                                        |                        |               |                                                       | _             |          |                        |                                      |                       |          | _                       | -             |               | $\vdash$           | 2               | 2             |                               |                  |        | _         |                     |                     | _     | _        | _     | -   |                  |     |        | $\vdash$     | $\rightarrow$ | +             | —       | +        |                     |                         |
|          | VEHICLE_SIGNAL_21                   | $ \rightarrow $                        | $\vdash$               | $\rightarrow$ | $\rightarrow$                                         | ≁             | ┢╱       |                        | $\rightarrow$                        | $\rightarrow$         | ✦        | $\rightarrow$           | $\rightarrow$ | $\Rightarrow$ | $\models$          | $\rightarrow$   | ∽             |                               | $\left  \right $ |        | _         |                     |                     | _     | _        | _     |     |                  |     |        | $\vdash$     | $\rightarrow$ | +             | —       | +        | <del> </del>        |                         |
| (        | VEHICLE SIGNAL 54<br>PED STONAL 28  |                                        | $\vdash$               |               |                                                       |               |          |                        | $\rightarrow$                        | +                     |          |                         |               |               | $\vdash \star$     |                 |               | $\rightarrow$                 | $\left  \right $ |        | _         |                     |                     | _     | _        | _     |     |                  |     |        | $\vdash$     | $\rightarrow$ | +             | —       | +        | <del>_</del>        |                         |
|          |                                     | Ĕ                                      | -                      | $\rightarrow$ | $\neg$                                                | +             | -        | Ĕ                      | -                                    |                       | —        | -                       | +             | $\vdash$      | $\vdash$           |                 | $\frac{2}{2}$ | -                             | $\left  \right $ |        | _         |                     |                     | _     | _        | _     |     |                  |     |        | $\vdash$     | $\rightarrow$ | +             | —       | +        | <del>_</del>        |                         |
|          | APS PPB FOR XING HARRISON ON POLE 3 |                                        |                        |               |                                                       | _             |          |                        |                                      |                       |          | _                       |               | ──'           | $\vdash$           | $-\frac{2}{2}$  | 2 2           |                               |                  |        | _         |                     |                     | _     | _        | _     |     |                  |     |        | $\vdash$     | $\rightarrow$ | +             | —       | <u> </u> | <del>_</del>        |                         |
|          |                                     |                                        | $\left  \right $       |               | _                                                     | +             | -        |                        |                                      |                       |          |                         | _             | <u> </u>      | $\vdash$           | +               | +             |                               |                  |        | _         |                     |                     |       |          | _     | -   |                  |     |        | $\vdash$     | $\rightarrow$ | +             | —       | +        |                     |                         |
|          |                                     | -                                      | $\left  \right $       |               |                                                       | +             | -        |                        |                                      |                       |          |                         | -             | $\vdash$      | $\vdash$           | +               | <u>_</u>      |                               |                  |        | _         |                     |                     |       |          | _     | -   |                  |     |        | $\vdash$     | $\rightarrow$ | +             | —       | +        | <u> </u>            |                         |
|          | #14 NEUTRAL                         | 5                                      | 3                      |               | _                                                     | +             | 3        | 2                      |                                      | _                     | _        | 2                       | 2             | +             | $\vdash$           | 2 3             | <u>'</u>      |                               |                  | -+     | _         | $\square$           |                     |       | _        | _     |     | $\left  \right $ |     |        | $\vdash$     | $\rightarrow$ | +             | +       | +        | $ \rightarrow$      |                         |
|          | #14 SPARE                           |                                        | $\left  \right\rangle$ |               | 3                                                     | +             |          | $\left  \right\rangle$ | *                                    | $\mathbf{\mathbf{x}}$ | $\times$ | ¥                       | $\succ$       | $\geq$        | M                  | ${\rightarrow}$ | ¥             | $\rightarrow$                 | k                |        | _         | $\square$           |                     |       |          | _     |     |                  |     |        | ⊢-+          | $\rightarrow$ | +             | —       | +        | $\rightarrow$       |                         |
|          | TOTAL #14 WIRES                     | 16                                     | 14                     |               | 27                                                    | _             | 16       | 11                     | 2/                                   | 22 4                  | _        | 9                       | 13            | 21            | $\square$          | 12 1            | 5 43          |                               |                  |        |           |                     |                     |       |          |       |     |                  |     |        | $\vdash$     | $\rightarrow$ | +             | —       | +        | <del>_</del>        |                         |
|          | #10 WIRES NEUTRAL                   |                                        |                        |               | 1                                                     | +             | <u> </u> | $\bowtie$              | $\stackrel{\checkmark}{\rightarrow}$ |                       | $\neq$   | Ϋ́                      | $\succeq$     | $\bowtie$     | $\bowtie$          | $\neq$          | $\neq$        | 1_                            |                  |        | _         | $\square$           |                     |       |          | _     |     |                  |     |        | $\vdash$     | $\rightarrow$ |               |         | +        |                     |                         |
|          | #10 WIRES STREET LIGHT              |                                        |                        |               |                                                       | +             | -        |                        |                                      |                       |          |                         | -             | <u> </u>      | $\vdash$           | $\rightarrow$   | +             |                               |                  |        | _         | $\square$           |                     |       |          | 2     | 2   |                  |     | 2      | $\vdash$     |               | 2 2           |         |          | (E)                 |                         |
| L        | #8 WIRES STREET LIGHT               |                                        |                        |               |                                                       | +             |          |                        |                                      |                       |          |                         | _             | <u> </u>      | $\vdash$           | $\perp$         | $\perp$       |                               |                  |        |           |                     |                     |       |          | _     |     | 2                | 2   |        |              | 2             | $\rightarrow$ | 2       | $\perp$  | <u> </u>            | (E)                     |
|          | #8 WIRES (120V SL SERVICE)          |                                        |                        |               |                                                       | +             |          |                        |                                      |                       |          |                         | _             | <u> </u>      | $\vdash$           | $\perp$         | $\perp$       |                               |                  |        |           |                     |                     |       |          | _     |     |                  |     |        | 2            | $\perp$       | $\rightarrow$ |         | $\perp$  | <u> </u>            |                         |
|          | #8 WIRES (120V TS SERVICE)          |                                        |                        |               |                                                       | $\perp$       |          |                        |                                      |                       |          |                         | _             | $\perp$       | $\vdash$           | $\rightarrow$   | $\perp$       |                               |                  | 2      | _         |                     |                     |       |          |       |     |                  |     |        | $\vdash$     | $\rightarrow$ | $\perp$       | $\perp$ | $\perp$  | <u> </u>            |                         |
|          | #8 WIRES (120V/240V SERVICE)        |                                        |                        |               |                                                       | $\perp$       | _        |                        |                                      |                       |          |                         |               |               | $\square$          | $\perp$         | $\perp$       |                               |                  |        | 3         |                     |                     |       |          |       |     |                  |     |        | $\vdash$     | $\square$     | $\square$     |         |          | $\square$           |                         |
|          | #6 BSCW (SEE SHEET NOTE 1)          |                                        |                        |               |                                                       |               |          |                        |                                      |                       |          |                         |               |               | $\square$          |                 |               |                               |                  |        |           |                     |                     |       |          |       |     |                  |     |        | $\square$    |               |               |         |          |                     |                         |
|          | INTERCONNECT 12C CABLE              |                                        |                        |               |                                                       |               |          |                        |                                      |                       |          |                         |               |               |                    |                 |               |                               |                  |        |           |                     |                     |       |          |       |     |                  |     |        |              |               |               |         |          |                     |                         |
| 1        | 1 1 1                               |                                        |                        |               | UATION                                                | -             |          | _                      |                                      | -                     |          |                         |               |               |                    |                 |               |                               |                  |        |           |                     |                     |       |          |       |     |                  | D   | DATE:  | <del>—</del> |               | _             | _       | <b>—</b> |                     |                         |
|          |                                     | REFERENCE INFORMA<br>& FILE NO. OF SUR |                        |               |                                                       |               |          | 5 00                   | INTY                                 |                       |          |                         |               | B             |                    | LOF             | ENG           | NEERI                         | NG               | Acting | Section N | lgr:                |                     | KENNY | _        | Date: | _   |                  |     |        |              | 600           | FESSI         | ð,      | SCAL     | .E:                 |                         |
|          |                                     |                                        |                        |               |                                                       |               |          | S.                     |                                      |                       |          | AH                      | A             | cr            | BUREAU OF ENGINEEF |                 |               |                               | · • •            | -      |           |                     |                     |       |          |       |     |                  |     | 03/202 |              | e Chi e       | ~ L           | 18 J    | A l      | NO                  | NE                      |
|          |                                     |                                        |                        |               | SAN FRANCISCO<br>PUBLIC<br>SAN FRANCISCO PUBLIC WORKS |               |          |                        |                                      |                       |          | Bureau Mgr: LESLEY WONG |               |               |                    |                 |               | DRAWN: DATE:<br>MT/DG 03/2020 |                  |        | [         | GINE                |                     |       | <u>h</u> |       |     |                  |     |        |              |               |               |         |          |                     |                         |
|          | PCO#10 ADD PHASE 5 MT/MA DP/GL      |                                        |                        |               |                                                       |               |          |                        |                                      |                       |          |                         |               |               |                    |                 |               |                               |                  |        |           |                     |                     |       |          |       |     |                  |     |        |              |               | E1913         |         |          | ET OF S             |                         |