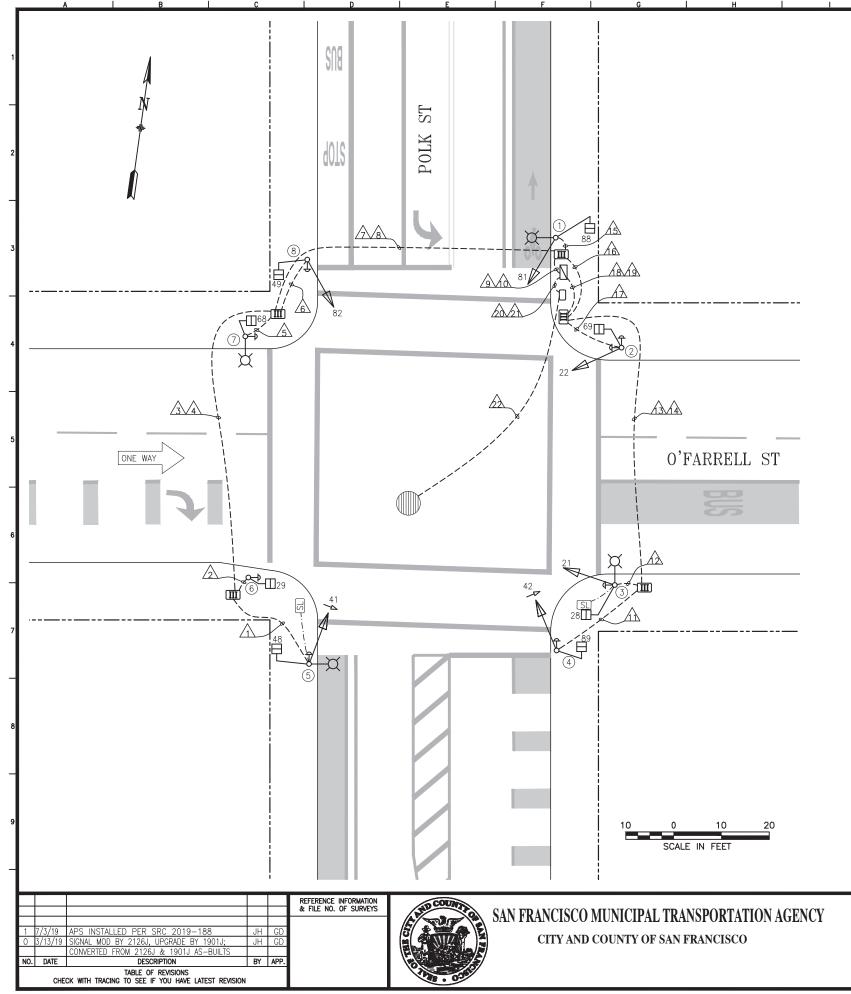

|      | POLE AND EQUIPMENT SCHEDULE   |                     |     |          |                |        |         |     |              |          |                      |
|------|-------------------------------|---------------------|-----|----------|----------------|--------|---------|-----|--------------|----------|----------------------|
| POLE | TYPE OF POLE                  | LUMINAIRE           |     |          | VEHICLE SIGNAL |        |         |     | PEDESTRIAN S | SIGNAL   | REMARKS              |
| No.  |                               | VOLTAGE/<br>WATTAGE | No. | TYPE     | MOUNTING       | VISORS | LOUVERS | No. | TYPE         | MOUNTING | REMARKS              |
| 1    | ORNAMENTAL<br>STREET LIGHT    |                     | 81  | 3S12"    | SV-1-T         | Т      |         | 88  | 1S-COUNT     | SP-1     |                      |
| 2    | 1-A (10')                     |                     | 22  | 3S12"    | TV-1-T         | Т      |         | 69  | 1S-COUNT     | SP-1     | APS - 4W<br>APS - 4W |
| 3    | CITY STANDARD<br>STREET LIGHT |                     | 21  | 3S12"    | SV-1-T         | Т      |         | 28  | 1S-COUNT     | SP-1     | APS - 4W             |
| 4    | 1-A (10')                     |                     | 42  | 4S12"GLA | TV-1-T         | Т      |         | 89  | 1S-COUNT     | SP-1     | APS - 4W             |
| 5    | ORNAMENTAL<br>STREET LIGHT    |                     | 41  | 4S12"GLA | SV-1-T         | Т      |         | 48  | 1S-COUNT     | SP-1     | APS - 4W             |
| 6    | 1-A (7')                      |                     |     |          |                |        |         | 29  | 1S-COUNT     | TP-1     | APS - 4W             |
| 7    | CITY STANDARD<br>STREET LIGHT |                     |     |          |                |        |         | 68  | 1S-COUNT     | SP-1     | APS - 4W             |
| 8    | 1-A (10')                     |                     | 82  | 3S12"    | TV-1-T         | Т      |         | 49  | 1S-COUNT     | SP-1     | APS - 4W             |

|                                  | CNN NO.  |
|----------------------------------|----------|
| TRAFFIC SIGNAL INVENTORY DIAGRAM |          |
|                                  | 25179000 |
|                                  | REV NO.  |
| O'FARRELL STREET AND POLK STREET |          |
|                                  | 1        |