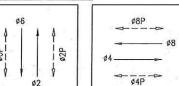

## PHASE DIAGRAM

| 404         | Ø8F | )<br>> |    |
|-------------|-----|--------|----|
| -           | 4   |        | ø8 |
| ø4 <b>–</b> |     | -      |    |
| ø4 <u> </u> |     | -      |    |

| IIIIOLI | OLI  | LOI | TTOL |      | 1.6. |     | OF PACE                                    |
|---------|------|-----|------|------|------|-----|--------------------------------------------|
| G       |      | Y   | R    | 22.5 |      |     | SUNSET BLVD (NB & SB) - Ø2 & Ø6            |
| R       |      | V S | 1 1  | G    | Y    | ·R  | PACHECO ST (EB & WB) - Ø4 & Ø8-            |
| WM -    | FRH  | 100 |      | RH   |      | - X | PED XING PACHECO ST (ES & WS) - Ø2P & Ø6P  |
| RH      | 1, 1 | V   | WM   |      | FRH  | RH  | PED XING SUNSET BLVD (SS & NS) - #4P & #8P |