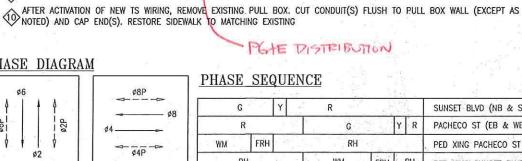

## PHASE DIAGRAM

| 404         | Ø8F | )<br>> |    |
|-------------|-----|--------|----|
| -           | 4   |        | ø8 |
| ø4 <b>–</b> |     | -      |    |
| ø4 <u> </u> |     | -      |    |

| IIIIOLI | OLI  | LOI | TTOL |      | 1.6. |     | OF PACE                                    |
|---------|------|-----|------|------|------|-----|--------------------------------------------|
| G       |      | Y   | R    | 22.5 |      |     | SUNSET BLVD (NB & SB) - Ø2 & Ø6            |
| R       |      | V S | 1 1  | G    | Y    | ·R  | PACHECO ST (EB & WB) - Ø4 & Ø8-            |
| WM -    | FRH  | 100 |      | RH   |      | - X | PED XING PACHECO ST (ES & WS) - Ø2P & Ø6P  |
| RH      | 1, 1 | V   | WM   |      | FRH  | RH  | PED XING SUNSET BLVD (SS & NS) - #4P & #8P |