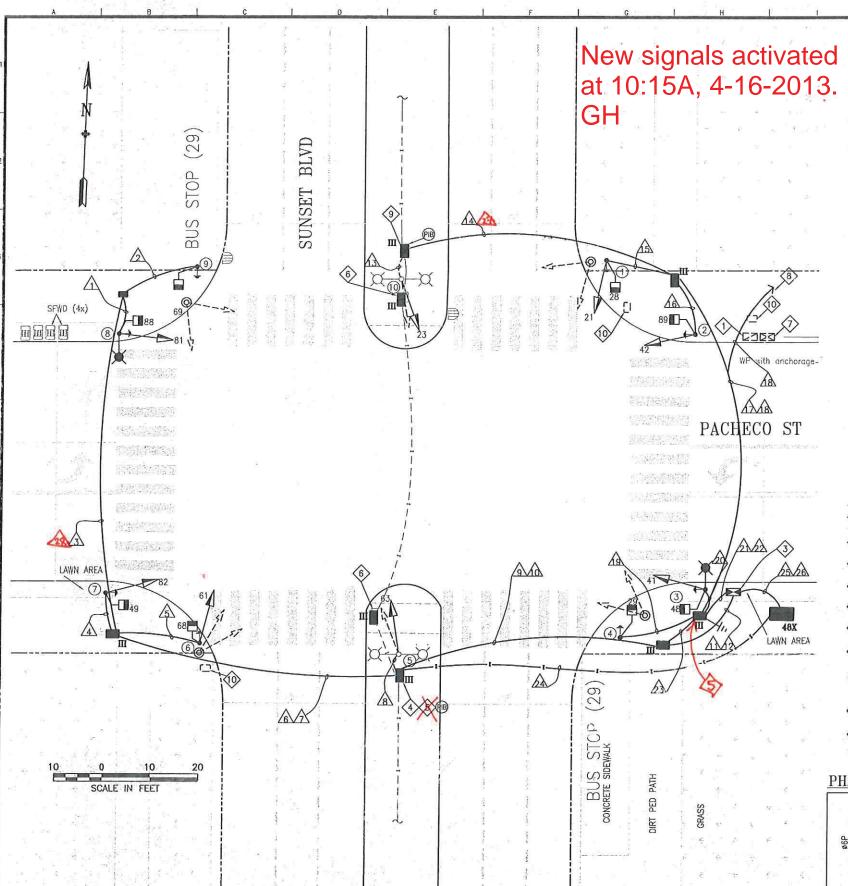

## SHEET NOTES:

- (1) CONTRACTOR TO REMOVE AND SALVAGE EXISTING INTERSECTION CONTROLLER CABINET AND REMOVE AS CONTRACTOR'S PROPERTY EXISTING CONTROLLER FOUNDATION. RESTORE SIDEWALK TO MATCH EXISTING CONDITIONS,
- CITY FORCES TO INSTALL CITY FURNISHED APS BUTTONS ON POLES AS SHOWN ON INTERSECTION DRAWING AND AS INDICATED IN POLE & EQUIPMENT SCHEDULE. CONTRACTOR TO INSTALL APS WIRING AS INDICATED IN CONDUIT AND WIRING SCHEDULE.
- 3 CONTRACTOR TO INSTALL CITY FURNISHED INTERSECTION SIGNAL CONTROLLER CABINET

- CONTRACTOR TO REMOVE AND SALVAGE EXISTING MASTER CONTROLLER CABINET AND REMOVE AS CONTRACTOR'S PROPERTY EXISTING CONTROLLER FOUNDATION. RESTORE SIDEWALK TO MATCH EXISTING CONDITIONS,
- 8 IC SERVICE POINT WILL BE A PG&E WOOD UTILITY POLE LOCATED APPROXIMATELY 45' EAST FROM THE NORTHEAST CORNER OF THE PACHECO/SUNSET PROPERTY LINE. F/I TYPE I PULL BOX NEXT TO THIS PG&E SERVICE POINT WOOD POLE. COORDINATE WITH PG&E FOR FINAL POWER SERVICE CONNECTION.
- (9) REMOVE PORTION OF EXISTING 12C EXTENDING TO OLD SIGNAL CONTROLLER LOCATION WHILE MAINTAINING EXISTING INTERCONNECT SYSTEM.

REFERENCE INFORMATION & FILE NO. OF SURVEYS

SP SP EX SP VEHICLE SIGNAL 81 3 3 3 PED SIGNAL 88 2 2 2 PED SIGNAL 69 2 2 2 2 VEHICLE SIGNAL 82 PED SIGNAL 49 2 2 2 VEHICLE SIGNAL 61 3 3 3 3 PED SIGNAL 68 2 2 VEHICLE SIGNAL 63 VEHICLE SIGNAL 23 3 3 3 3 VEHICLE SIGNAL 21 3 3 PED SIGNAL 28 2 2 VEHICLE SIGNAL 42 3 3 3 PED SIGNAL 89 2 2 2 PED SIGNAL 29 2 VEHICLE SIGNAL 41 3 3 PED SIGNAL 48 2 2 #14 NEUTRAL 3 3 #14 SPARE 3 7 3 10 7 7 20 4 23 23 6 7 7 3 7 23 TOTAL #14 WIRES 2 3 3 3 #10 WIRES NEUTRAL #10 WIRES STREET LIGHT 2 #8 WIRES STREET LIGHT #8 WIRES (120 V SERVICE) #6 BSCW (SEE SHEET NOTE 1) INTERCONNECT 12C CABLE INSTALL CITY FURNISHED 4 WIRE BELDEN 8489 (OR EQUIVALENT) FOR LOCATIONS BELOW: APS PPB ON POLE 1 (PULL TO P.S. 89 ON POLE 2) APS PPB ON POLE 2 (PULL TO P.S. 28 ON POLE 1) APS PPB ON POLE 3 (PULL TO P.S. 29 ON POLE 4) APS PPB ON POLE 4 (PULL TO P.S. 48 ON POLE 3) APS PPB ON POLE 6 (PULL TO P.S. 49 ON POLE 7) APS PPB ON POLE 7 (PULL TO P.S. 68 ON POLE 6) APS PPB ON POLE 9 (PULL TO P.S. 88 ON POLE 8) 1 1

## SHEET NOTES:

F/I 4-2" POLYETHYLENE SCHEDULE 80 CONDUIT WITH 3/8" PULL TAPE. IN ONE OF THE EMPTY CONDUITS, INSTALL TWO #8 AWG STRANDED COPPER LOCATING WIRES (ONE WITH BLACK INSULATION AND THE OTHER WITH WHITE INSULATION). SEE SECTION 34 41 13 IN CONTRACT SPECIFICATIONS.