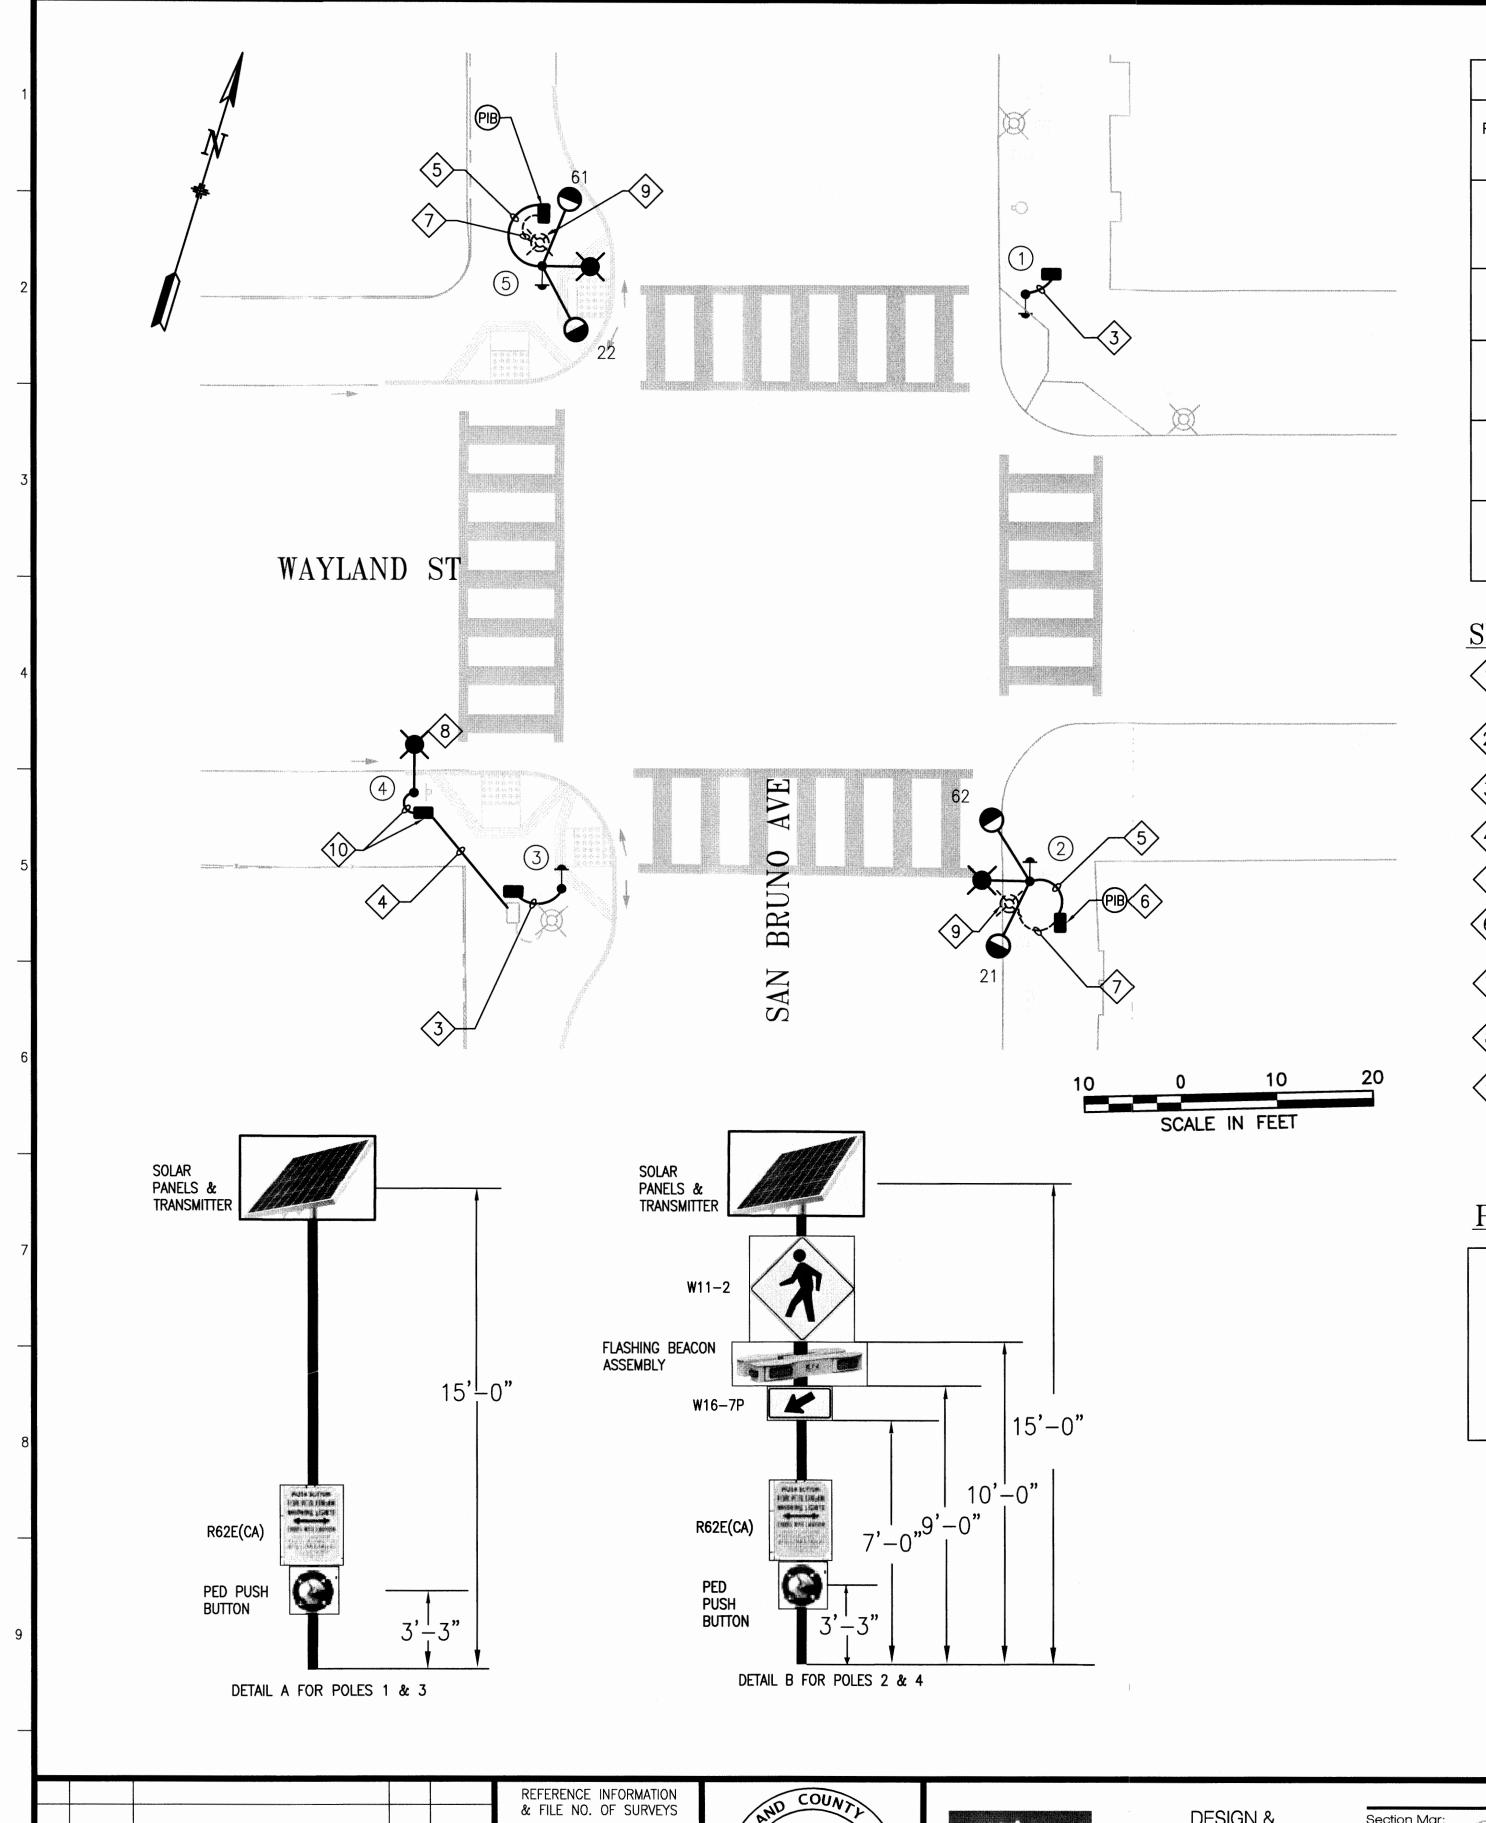

|             |                              |              |                |     | POLE A                   | AND E             | QUIPME | NT S    | CHEDU    | LE   | <u>-</u>                              |
|-------------|------------------------------|--------------|----------------|-----|--------------------------|-------------------|--------|---------|----------|------|---------------------------------------|
| POLE<br>No. | TYPE OF POLE                 | FIXTURE      | VEHICLE SIGNAL |     |                          | PEDESTRIAN SIGNAL |        |         | REMARK S |      |                                       |
|             | No.                          |              | TAG            | No. | TYPE                     | MOUNTING          | VISORS | LOUVERS | No.      | TYPE | MOUNTING                              |
|             |                              |              |                |     |                          |                   |        |         |          |      | TOP MOUNT SOLAR PANEL & TRANSMITTER   |
| 1           | 1-A(15')                     |              |                |     |                          |                   |        |         |          |      | 1 2                                   |
| 2           | CITY STANDARD<br>STREETLIGHT | (S1)<br>(55) | 21<br>62       |     | SIDE MOUNT<br>SIDE MOUNT |                   |        |         |          |      | SIDE MOUNT SOLAR PANEL & TRANSMITTER  |
| 3           | 1-A(15')                     |              |                |     |                          |                   |        |         |          |      | TOP MOUNT SOLAR PANEL & TRANSMITTER   |
| 4           | CITY STANDARD<br>STREETLIGHT | (S1)<br>(55) |                |     |                          |                   |        |         |          |      | -                                     |
| (5)         | CITY STANDARD<br>STREETLIGHT | S1 55        | 22<br>61       |     | SIDE MOUNT<br>SIDE MOUNT |                   |        |         |          |      | SIDE MOUNT SOLAR PANEI. & TRANSMITTER |

## **SHEET NOTES:**

- FURNISH AND INSTALL INSTALL JSF TECHNOLOGIES AB-9407 SOLAR DUAL SIDED RECTANGULAR RAPID FLASHING BEACON HYBRID ASSEMBLY WITH SOLAR PANEL AND TRANSMITTED OR ACCEPTED EQUAL, ASSEMBLY R62E(CA) AND PEDESTRIAN PUSH BUTTON, REFER TO DETAIL A AND B FOR EQUIPMENT INSTALLATION ON POLES
- CITY FORCES TO INSTALL THE NEW MUTCD SIGNS W11-2 AND W16-7P, THE SIGNS ARE INSTALLED ON BOTH SIDES OF POLE WITH ARROWS POINTING TOWARD CROSSWALK, REFER TO DETAIL A AND B FOR EQUIPMENT INSTALLATION ON POLES
- 3 1-2" PVC CONDUIT
- 4 1-2" GRS CONDUIT WITH 2#8 STREET LIGHT WIRES
- (5) 1-2" GRS CONDUIT WITH 2#10 STREET LIGHT WIRES
- PROVIDE #14 AWG SOOW CORD WITH 2 #14 WIRES TO CONNECT PPB WITH RRFB TRANSMITTER ON SAME POLE AND #14 AWG SOOW CORD WITH 4 #14 WIRES TO CONNECT TRANSMITTER WITH BEACON ON SAME POLE.
- ABANDON EXISTING CONDUIT AND WIRING, CUT EXISTING CONDUIT AND WIRING TO PULL BOX WALL AND CAP ENDS. PRIOR TO ABANDONING CONDUIT, WIRING AND PULLBOXES, CONTRACTOR TO FIELD VERIFY IF THERE ARE ANY EXISTING CIRCUIT TO BE MAINTAINED
- CONTRACTOR TO F/I STREETLIGHT CONCRETE FOUNDATION, INSTALL CITY FURNISHED STREETLIGHT POLE AND FIXTURE, COORDINATE WITH BART MURPHY AT 415-227-8512(BMURPHY@SFWATER.ORG)
- 9 R/S STREETLIGHT POLE AND FIXTURE AND CONTROL, DELIVER POLE AND LUMINAIRE AT 651 BRYANT ST, COORDINATE WITH BART MURPHY AT 415-227-8512(BMURPHY@SFWATER.ORG)