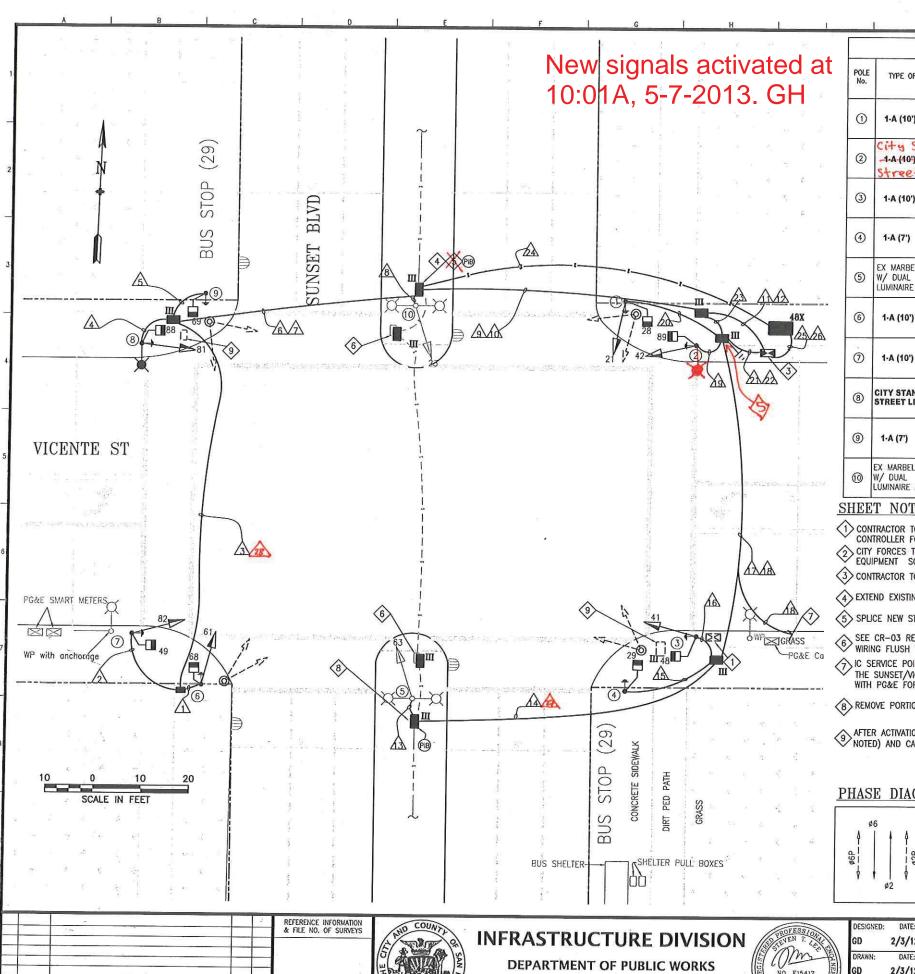

NO. DATE

DESCRIPTION

| DLE                                                                                      |                                                                                                                                                                                                                                                                                      | LUMINAIRE                                                                                                                                                                                                                                                         |                                                                                                                                                       | /                                                                                                                                                                                                                                                                                                                                                                                                                                                                                                                                                                                                                                                                                                                                                                                                                                                                                                                                                                                                                                                                                                                                                                                                                                                                                                                                                                                                                                                                                                                                                                                                                                                                                                                                                                                                                                                                                                                                                                                                                                                                                                                                                                                                                                                                                                                                                                                                                                                                                                                | VEHICLE SIGNAL                                                                                                                                                                                               |                                                                                                                                                                     | CONE                                                                                                                                                        |                                                                                        | - PEDESTRIAN                                                                                                        |                                                                      | ORK IN BOLD                     |
|------------------------------------------------------------------------------------------|--------------------------------------------------------------------------------------------------------------------------------------------------------------------------------------------------------------------------------------------------------------------------------------|-------------------------------------------------------------------------------------------------------------------------------------------------------------------------------------------------------------------------------------------------------------------|-------------------------------------------------------------------------------------------------------------------------------------------------------|------------------------------------------------------------------------------------------------------------------------------------------------------------------------------------------------------------------------------------------------------------------------------------------------------------------------------------------------------------------------------------------------------------------------------------------------------------------------------------------------------------------------------------------------------------------------------------------------------------------------------------------------------------------------------------------------------------------------------------------------------------------------------------------------------------------------------------------------------------------------------------------------------------------------------------------------------------------------------------------------------------------------------------------------------------------------------------------------------------------------------------------------------------------------------------------------------------------------------------------------------------------------------------------------------------------------------------------------------------------------------------------------------------------------------------------------------------------------------------------------------------------------------------------------------------------------------------------------------------------------------------------------------------------------------------------------------------------------------------------------------------------------------------------------------------------------------------------------------------------------------------------------------------------------------------------------------------------------------------------------------------------------------------------------------------------------------------------------------------------------------------------------------------------------------------------------------------------------------------------------------------------------------------------------------------------------------------------------------------------------------------------------------------------------------------------------------------------------------------------------------------------|--------------------------------------------------------------------------------------------------------------------------------------------------------------------------------------------------------------|---------------------------------------------------------------------------------------------------------------------------------------------------------------------|-------------------------------------------------------------------------------------------------------------------------------------------------------------|----------------------------------------------------------------------------------------|---------------------------------------------------------------------------------------------------------------------|----------------------------------------------------------------------|---------------------------------|
|                                                                                          | TYPE OF POLE                                                                                                                                                                                                                                                                         | VOLTAGE/<br>WATTAGE                                                                                                                                                                                                                                               | No.                                                                                                                                                   | TYPE                                                                                                                                                                                                                                                                                                                                                                                                                                                                                                                                                                                                                                                                                                                                                                                                                                                                                                                                                                                                                                                                                                                                                                                                                                                                                                                                                                                                                                                                                                                                                                                                                                                                                                                                                                                                                                                                                                                                                                                                                                                                                                                                                                                                                                                                                                                                                                                                                                                                                                             | MOUNTING                                                                                                                                                                                                     | VISORS                                                                                                                                                              | LOUVERS                                                                                                                                                     | No.                                                                                    | TYPE                                                                                                                | MOUNTING                                                             | REMARKS                         |
| 1                                                                                        | 1-A (10')                                                                                                                                                                                                                                                                            |                                                                                                                                                                                                                                                                   | 21                                                                                                                                                    | 3512"                                                                                                                                                                                                                                                                                                                                                                                                                                                                                                                                                                                                                                                                                                                                                                                                                                                                                                                                                                                                                                                                                                                                                                                                                                                                                                                                                                                                                                                                                                                                                                                                                                                                                                                                                                                                                                                                                                                                                                                                                                                                                                                                                                                                                                                                                                                                                                                                                                                                                                            | ту-1-т                                                                                                                                                                                                       | т                                                                                                                                                                   |                                                                                                                                                             | 28                                                                                     | 1S-COUNT                                                                                                            | SP-1                                                                 | NON-ACTUATED<br>APS             |
| 2                                                                                        | City Stan<br>-1-A-(10-)<br>Street Lig                                                                                                                                                                                                                                                |                                                                                                                                                                                                                                                                   | 42                                                                                                                                                    | 3812"                                                                                                                                                                                                                                                                                                                                                                                                                                                                                                                                                                                                                                                                                                                                                                                                                                                                                                                                                                                                                                                                                                                                                                                                                                                                                                                                                                                                                                                                                                                                                                                                                                                                                                                                                                                                                                                                                                                                                                                                                                                                                                                                                                                                                                                                                                                                                                                                                                                                                                            | -TV-1-T                                                                                                                                                                                                      | т                                                                                                                                                                   |                                                                                                                                                             | 89                                                                                     | 1S-COUNT                                                                                                            | SP-1                                                                 | NON-ACTUATED<br>APS             |
| 3                                                                                        | 1-A (10')                                                                                                                                                                                                                                                                            |                                                                                                                                                                                                                                                                   | 41                                                                                                                                                    | 3812"                                                                                                                                                                                                                                                                                                                                                                                                                                                                                                                                                                                                                                                                                                                                                                                                                                                                                                                                                                                                                                                                                                                                                                                                                                                                                                                                                                                                                                                                                                                                                                                                                                                                                                                                                                                                                                                                                                                                                                                                                                                                                                                                                                                                                                                                                                                                                                                                                                                                                                            | TV-1-T                                                                                                                                                                                                       | т,                                                                                                                                                                  | β.                                                                                                                                                          | 48                                                                                     | 1S-COUNT                                                                                                            | SP-1                                                                 | NON-ACTUATED                    |
| 4                                                                                        | 1-A (7')                                                                                                                                                                                                                                                                             |                                                                                                                                                                                                                                                                   |                                                                                                                                                       |                                                                                                                                                                                                                                                                                                                                                                                                                                                                                                                                                                                                                                                                                                                                                                                                                                                                                                                                                                                                                                                                                                                                                                                                                                                                                                                                                                                                                                                                                                                                                                                                                                                                                                                                                                                                                                                                                                                                                                                                                                                                                                                                                                                                                                                                                                                                                                                                                                                                                                                  |                                                                                                                                                                                                              |                                                                                                                                                                     |                                                                                                                                                             | 29                                                                                     | 1S-COUNT                                                                                                            | TP-1                                                                 | NON-ACTUATED                    |
| 5                                                                                        | EX MARBELITE SL<br>W/ DUAL<br>LUMINAIRE ARMS                                                                                                                                                                                                                                         |                                                                                                                                                                                                                                                                   | 63                                                                                                                                                    | 3S12"                                                                                                                                                                                                                                                                                                                                                                                                                                                                                                                                                                                                                                                                                                                                                                                                                                                                                                                                                                                                                                                                                                                                                                                                                                                                                                                                                                                                                                                                                                                                                                                                                                                                                                                                                                                                                                                                                                                                                                                                                                                                                                                                                                                                                                                                                                                                                                                                                                                                                                            | SV-1-T                                                                                                                                                                                                       | T                                                                                                                                                                   |                                                                                                                                                             |                                                                                        |                                                                                                                     | 1.5                                                                  |                                 |
| 6                                                                                        | 1·A (10')                                                                                                                                                                                                                                                                            |                                                                                                                                                                                                                                                                   | 61                                                                                                                                                    | 3812"                                                                                                                                                                                                                                                                                                                                                                                                                                                                                                                                                                                                                                                                                                                                                                                                                                                                                                                                                                                                                                                                                                                                                                                                                                                                                                                                                                                                                                                                                                                                                                                                                                                                                                                                                                                                                                                                                                                                                                                                                                                                                                                                                                                                                                                                                                                                                                                                                                                                                                            | TV-1-T                                                                                                                                                                                                       | Т                                                                                                                                                                   |                                                                                                                                                             | 68                                                                                     | 1S-COUNT                                                                                                            | SP-1                                                                 | NON-ACTUATED<br>APS             |
| 1                                                                                        | 1-A (10')                                                                                                                                                                                                                                                                            |                                                                                                                                                                                                                                                                   | 82                                                                                                                                                    | 3812"                                                                                                                                                                                                                                                                                                                                                                                                                                                                                                                                                                                                                                                                                                                                                                                                                                                                                                                                                                                                                                                                                                                                                                                                                                                                                                                                                                                                                                                                                                                                                                                                                                                                                                                                                                                                                                                                                                                                                                                                                                                                                                                                                                                                                                                                                                                                                                                                                                                                                                            | TV-1-T                                                                                                                                                                                                       | T                                                                                                                                                                   |                                                                                                                                                             | 49                                                                                     | 1S-COUNT                                                                                                            | SP-1                                                                 | NON-ACTUATED                    |
| 8                                                                                        | CITY STANDARD<br>STREET LIGHT                                                                                                                                                                                                                                                        | 120V/150W                                                                                                                                                                                                                                                         | 81                                                                                                                                                    | 3812"                                                                                                                                                                                                                                                                                                                                                                                                                                                                                                                                                                                                                                                                                                                                                                                                                                                                                                                                                                                                                                                                                                                                                                                                                                                                                                                                                                                                                                                                                                                                                                                                                                                                                                                                                                                                                                                                                                                                                                                                                                                                                                                                                                                                                                                                                                                                                                                                                                                                                                            | SV-1-T                                                                                                                                                                                                       | Ŧ                                                                                                                                                                   |                                                                                                                                                             | 88                                                                                     | 1S-COUNT                                                                                                            | SP-1                                                                 | NON-ACTUATED<br>APS 25          |
| 9                                                                                        | 1-A (7')                                                                                                                                                                                                                                                                             |                                                                                                                                                                                                                                                                   |                                                                                                                                                       |                                                                                                                                                                                                                                                                                                                                                                                                                                                                                                                                                                                                                                                                                                                                                                                                                                                                                                                                                                                                                                                                                                                                                                                                                                                                                                                                                                                                                                                                                                                                                                                                                                                                                                                                                                                                                                                                                                                                                                                                                                                                                                                                                                                                                                                                                                                                                                                                                                                                                                                  |                                                                                                                                                                                                              |                                                                                                                                                                     |                                                                                                                                                             | 69                                                                                     | 1S-COUNT                                                                                                            | TP-1                                                                 | NON-ACTUATED                    |
| 10                                                                                       | ex marbelite SL<br>W/ DUAL<br>LUMINAIRE ARMS                                                                                                                                                                                                                                         | 38.                                                                                                                                                                                                                                                               | 23                                                                                                                                                    | 3\$12"                                                                                                                                                                                                                                                                                                                                                                                                                                                                                                                                                                                                                                                                                                                                                                                                                                                                                                                                                                                                                                                                                                                                                                                                                                                                                                                                                                                                                                                                                                                                                                                                                                                                                                                                                                                                                                                                                                                                                                                                                                                                                                                                                                                                                                                                                                                                                                                                                                                                                                           | SV-1-T                                                                                                                                                                                                       | Ţ                                                                                                                                                                   |                                                                                                                                                             |                                                                                        |                                                                                                                     |                                                                      |                                 |
|                                                                                          | T NOTES:                                                                                                                                                                                                                                                                             |                                                                                                                                                                                                                                                                   |                                                                                                                                                       |                                                                                                                                                                                                                                                                                                                                                                                                                                                                                                                                                                                                                                                                                                                                                                                                                                                                                                                                                                                                                                                                                                                                                                                                                                                                                                                                                                                                                                                                                                                                                                                                                                                                                                                                                                                                                                                                                                                                                                                                                                                                                                                                                                                                                                                                                                                                                                                                                                                                                                                  |                                                                                                                                                                                                              |                                                                                                                                                                     |                                                                                                                                                             | -                                                                                      | 29 - 50 - 1 - 1 - 1 - 1 - 1 - 1 - 1 - 1 - 1 -                                                                       |                                                                      | 34<br>25 million                |
| CON<br>CON<br>EQU<br>CON<br>EXTI<br>SPL<br>SEE<br>WIRI<br>IC S<br>THE<br>WITH<br>REM     | TRACTOR TO REM<br>TROLLER FOUNDAT<br>FORCES TO INST<br>IPMENT SCHEDUL<br>TRACTOR TO INST/<br>END EXISTING 12C<br>CE NEW STREET I<br>CR-03 REGARDIN<br>NG FLUSH TO PUL<br>ERVICE POINT WILL<br>SUNSET/VICENTE<br>PG&E FOR FINAL<br>DVE PORTION OF                                     | TION. REST<br>ALL CITY FL<br>E. CONTR/<br>ALL CITY FU<br>TO NEW C<br>LIGHT WIRIN<br>IG RELOCATI<br>IL BOX WAL<br>L BE A PG2<br>PROPERTY<br>POWER SE<br>EXISTING 12                                                                                                | ore sidi<br>Jrnished<br>Actor to<br>Jrnished<br>Ontroll<br>G to lin<br>Ion or f<br>L (Excei<br>& Wood<br>Line. F<br>Ervice c<br>20 exter              | WALK TO M<br>APS BUTTO<br>INSTALL AF<br>INTERSECTION<br>ER. SPLICE<br>INTERSECTION<br>ER SIDE OF<br>READJUSTMEN<br>PT AS NOTED<br>OUTILITY PO<br>VI TYPE - PI<br>ONNECTION                                                                                                                                                                                                                                                                                                                                                                                                                                                                                                                                                                                                                                                                                                                                                                                                                                                                                                                                                                                                                                                                                                                                                                                                                                                                                                                                                                                                                                                                                                                                                                                                                                                                                                                                                                                                                                                                                                                                                                                                                                                                                                                                                                                                                                                                                                                                       | ATCH EXISTING C<br>INS ON POLES A<br>S WIRING AS IN<br>ON SIGNAL CONT<br>NEW 12C TO EX<br>SERVICE WIRING.<br>NT OF EXISTING<br>D) AND CAP END<br>LE LOCATED APF<br>ULL BOX NEXT T<br>PG&E<br>D SIGNAL CONTF  | CONDITIONS.<br>IS SHOWN C<br>DICATED IN<br>ROLLER CAB<br>ISTING 12C<br>CONTRACT<br>TS PULL BO<br>D(S). MAINTA<br>PROXIMATELY<br>TO THIS PG8<br>Distr<br>ROLLER LOC/ | N INTERSECT<br>CONDUIT AND<br>INET<br>TO MAINTAIN<br>OR TO VERIP<br>X. AFTER AC<br>IN ANY EXIST<br>20' EAST FF<br>& SERVICE F<br><b>5 UTTON</b> WHILE       | ION DR/<br>WIRING<br>INTERCO<br>Y EXISTI<br>TIVATION<br>TING 120<br>ROM THE<br>POINT W | AWING AND AS<br>SCHEDULE,<br>DNNECT SYSTE<br>NG VOLTAGE:<br>OF NEW TS<br>C WIRING AND<br>E SOUTHEAST<br>OOD POLE, O | WIRING, CUT C<br>CONDUITS.<br>CORNER OF<br>COORDINATE<br>INTERCONNEC | Pole &<br>conduit(s) for old ts |
| CON<br>CON<br>EQU<br>CON<br>EXTI<br>SPL<br>SPL<br>SPL<br>SPL<br>SPL<br>SPL<br>SPL<br>REM | TRACTOR TO REM<br>TROLLER FOUNDAT<br>FORCES TO INST<br>IPMENT SCHEDUL<br>TRACTOR TO INST/<br>END EXISTING 12C<br>CE NEW STREET I<br>CR-03 REGARDIN<br>NG FLUSH TO PUL<br>ERVICE POINT WILL<br>SUNSET/VICENTE<br>PG&E FOR FINAL                                                       | ION. REST<br>ALL CITY FL<br>.E. CONTR/<br>ALL CITY FU<br>TO NEW C<br>LIGHT WIRIN<br>IG RELOCATI<br>LL BOX WAL<br>L BE A PG2<br>PROPERTY<br>. POWER SE<br>EXISTING 12<br>NEW TS WIF                                                                                | ore sidi<br>Jrnished<br>Actor to<br>Jrnished<br>Ontroll<br>G to lin<br>Ion or f<br>L (Excei<br>& Wood<br>Line. F<br>Ervice c<br>20 exter<br>Ring, rei | WALK TO M<br>APS BUTTO<br>INSTALL AF<br>INTERSECTIO<br>ER. SPLICE<br>IE SIDE OF S<br>READJUSTMEN<br>PT AS NOTED<br>OUTILITY PO<br>/I TYPE I-PI<br>ONNECTION.<br>IDING TO OL<br>MOVE EXISTIN                                                                                                                                                                                                                                                                                                                                                                                                                                                                                                                                                                                                                                                                                                                                                                                                                                                                                                                                                                                                                                                                                                                                                                                                                                                                                                                                                                                                                                                                                                                                                                                                                                                                                                                                                                                                                                                                                                                                                                                                                                                                                                                                                                                                                                                                                                                      | ATCH EXISTING C<br>INS ON POLES A<br>SWIRING AS IN<br>ON SIGNAL CONT<br>NEW 12C TO EX<br>SERVICE WIRING.<br>NT OF EXISTING<br>D) AND CAP END<br>LE LOCATED APF<br>ULL BOX NEXT 1<br>PG & E<br>D SIGNAL CONTF | CONDITIONS.<br>IS SHOWN C<br>DICATED IN<br>ROLLER CAB<br>ISTING 12C<br>CONTRACT<br>TS PULL BO<br>D(S). MAINTA<br>PROXIMATELY<br>TO THIS PG8<br>Distr<br>ROLLER LOC/ | N INTERSECT<br>CONDUIT AND<br>INET<br>TO MAINTAIN<br>OR TO VERIP<br>X. AFTER AC<br>IN ANY EXIST<br>20' EAST FF<br>& SERVICE F<br><b>5 UTTON</b> WHILE       | ION DR/<br>WIRING<br>INTERCO<br>Y EXISTI<br>TIVATION<br>TING 120<br>ROM THE<br>POINT W | AWING AND AS<br>SCHEDULE,<br>DNNECT SYSTE<br>NG VOLTAGE:<br>OF NEW TS<br>C WIRING AND<br>E SOUTHEAST<br>OOD POLE, O | WIRING, CUT C<br>CONDUITS.<br>CORNER OF<br>COORDINATE<br>INTERCONNEC | Pole &<br>conduit(s) for old ts |
| CON<br>CON<br>EQU<br>CON<br>EXTI<br>SPL<br>SEE<br>WIRI<br>C S<br>THE<br>WITH<br>REM      | TRACTOR TO REM<br>TRACTOR TO REM<br>TROLLER FOUNDAT<br>FORCES TO INST<br>IPMENT SCHEDUL<br>TRACTOR TO INST<br>IND EXISTING 12C<br>CE NEW STREET I<br>CR-03 REGARDIN<br>NG FLUSH TO PUI<br>ERVICE POINT WILL<br>SUNSET/VICENTE<br>PG&E FOR FINAL<br>OVE PORTION OF<br>R ACTIVATION OF | ION. REST<br>ALL CITY FU<br>E. CONTR/<br>ALL CITY FU<br>TO NEW C<br>LIGHT WIRING<br>IG RELOCATI<br>LI BOX WAL<br>LI BOX WAL<br>LI BOX WAL<br>LI BOX WAL<br>LI BOX WAL<br>PROPERTY<br>PROPERTY<br>PROPERTY<br>POWER SE<br>EXISTING 12<br>NEW TS WIF<br>(S). RESTOF | ore sidi<br>Jrnished<br>Actor to<br>Jrnished<br>Ontroll<br>G to lin<br>Ion or f<br>L (Excei<br>& Wood<br>Line. F<br>Ervice c<br>20 exter<br>Ring, rei | WALK TO M.<br>APS BUTTO<br>INSTALL AF<br>INTERSECTION<br>ER. SPLICE<br>IN STALL AF<br>ER. SPLICE<br>IN | ATCH EXISTING C<br>INS ON POLES A<br>SWIRING AS IN<br>ON SIGNAL CONT<br>NEW 12C TO EX<br>SERVICE WIRING.<br>NT OF EXISTING<br>D) AND CAP END<br>LE LOCATED APF<br>ULL BOX NEXT 1<br>PG & E<br>D SIGNAL CONTF | CONDITIONS.<br>IS SHOWN C<br>DICATED IN<br>ROLLER CAB<br>ISTING 12C<br>CONIRACT<br>TS PULL BO<br>D(S). MAINTA<br>PROXIMATELY<br>TO THIS PG8<br>DIStr<br>ROLLER LOC/ | N INTERSECT<br>CONDUIT AND<br>INET<br>TO MAINTAIN<br>OR TO VERIF<br>X. AFTER AC<br>IN ANY EXIST<br>20' EAST FF<br>E SERVICE F<br>INTON WHILE<br>(S) FLUSH T | ION DR/<br>WIRING<br>INTERCO<br>Y EXISTI<br>TIVATION<br>TING 120<br>ROM THE<br>POINT W | AWING AND AS<br>SCHEDULE,<br>DNNECT SYSTE<br>NG VOLTAGE:<br>OF NEW TS<br>C WIRING AND<br>E SOUTHEAST<br>OOD POLE, O | WIRING, CUT C<br>CONDUITS.<br>CORNER OF<br>COORDINATE<br>INTERCONNEC | Pole &<br>conduit(s) for old ts |